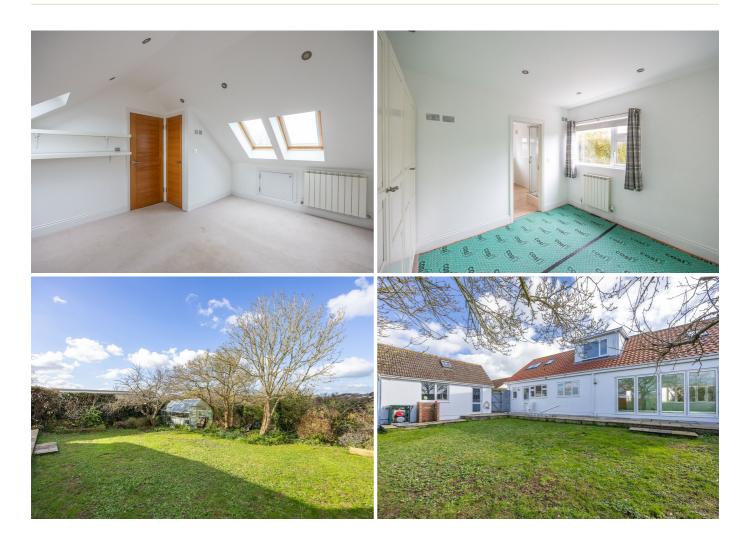

## £1,295,000 LOCAL MARKET, ST. MARTIN

'Beauchamp' is a super family home situated in a desirable, rural lane above Petit Bot Bay and within walking distance to the South Coast cliffs. Constructed in 2011, the property offers spacious, modern living with well-proportioned accommodation. The ground floor comprises entrance hall, two double bedrooms (one with en-suite shower) family bathroom, fully fitted kitchen/breakfast room and a generous sitting/dining room with bi-folding doors to the rear garden. The first floor has a further double bedroom with en-suite WC and there is a large primary bedroom with built-in wardrobes, en-suite bathroom and a balcony which boasts rural and sea views out towards the South Coast. Externally, there is a spacious driveway with parking for multiple vehicles and access to a garage. There are also front and rear lawned gardens with surround hedging and domestic greenhouse. A superb property in a beautiful, quiet lane with local wildlife and country walks on your doorstep.