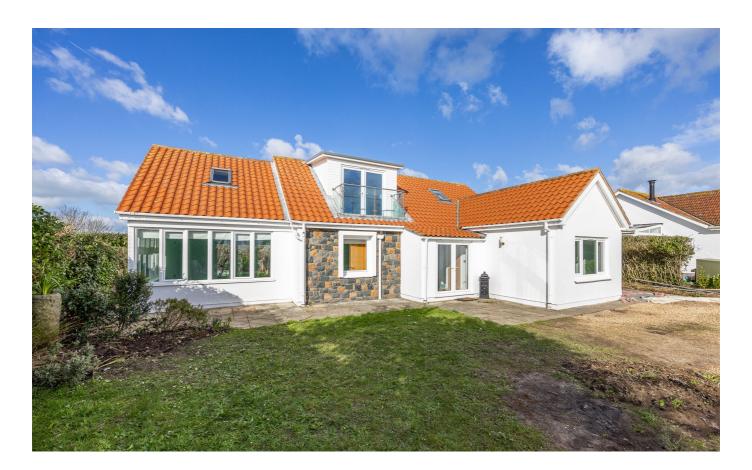

## £1,295,000 LOCAL MARKET, ST. MARTIN

'Beauchamp' is a super family home situated in a desirable, rural lane above Petit Bot Bay and within walking distance to the South Coast cliffs. Constructed in 2011, the property offers spacious, modern living with well-proportioned accommodation. The ground floor comprises entrance hall, two double bedrooms (one with en-suite shower) family bathroom, fully fitted kitchen/breakfast room and a generous sitting/dining room with bi-folding doors to the rear garden. The first floor has a further double bedroom with en-suite WC and there is a large primary bedroom with built-in wardrobes, en-suite bathroom and a balcony which boasts rural and sea views out towards the South Coast. Externally, there is a spacious driveway with parking for multiple vehicles and access to a garage. There are also front and rear lawned gardens with surround hedging and domestic greenhouse. A superb property in a beautiful, quiet lane with local wildlife and country walks on your doorstep.

#### **KEY FACTS**

Superb, detached family home

Situated in a quiet country lane above Petit Bot Bay and Valley

Generous accommodation

Distant sea and rural views from the first

floor

Front and rear gardens
Garage and parking