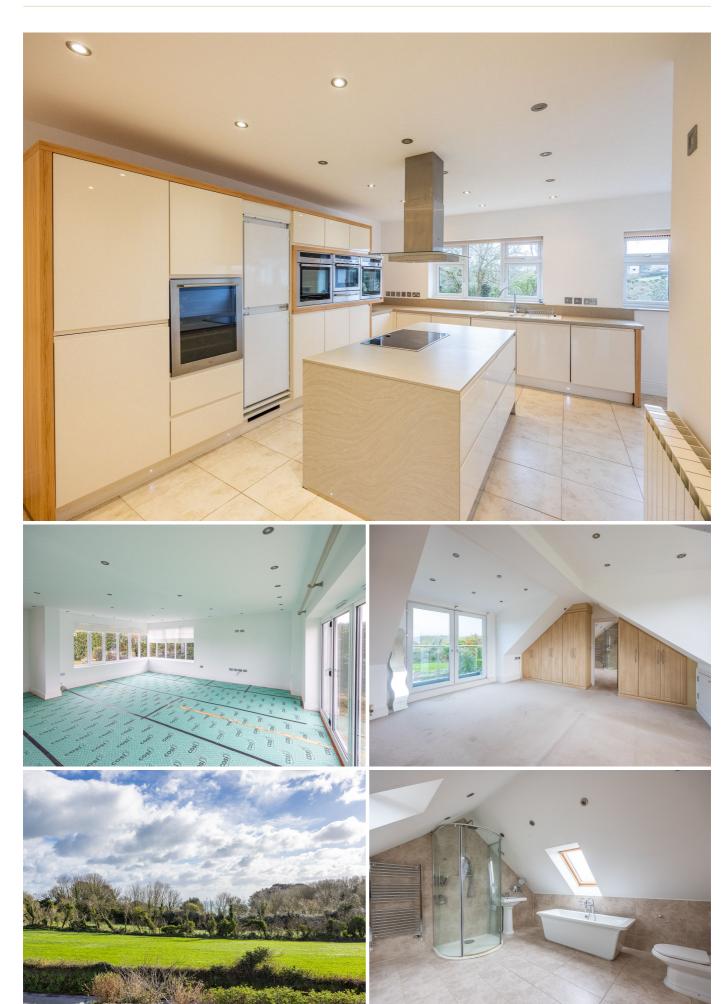

## £1,295,000 LOCAL MARKET, ST. MARTIN

'Beauchamp' is a super family home situated in a desirable, rural lane above Petit Bot Bay and within walking distance to the South Coast cliffs. Constructed in 2011, the property offers spacious, modern living with well-proportioned accommodation. The ground floor comprises entrance hall, two double bedrooms (one with en-suite shower) family bathroom, fully fitted kitchen/breakfast room and a generous sitting/dining room with bi-folding doors to the rear garden. The first floor has a further double bedroom with en-suite WC and there is a large primary bedroom with built-in wardrobes, en-suite bathroom and a balcony which boasts rural and sea views out towards the South Coast. Externally, there is a spacious driveway with parking for multiple vehicles and access to a garage. There are also front and rear lawned gardens with surround hedging and domestic greenhouse. A superb property in a beautiful, quiet lane with local wildlife and country walks on your doorstep.

#### **APPLIANCES**

2 Neff ovens

Neff warming drawer

Neff extractor unit

Neff induction hob

Dishwasher

Whirlpool wine fridge

Fridge and freezer