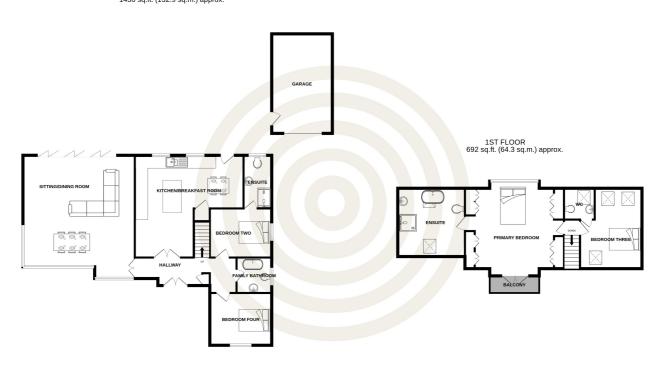

GROUND FLOOR 1430 sq.ft. (132.9 sq.m.) approx.

#### **GROUND FLOOR**

#### **Entrance hall** 19'2 x 6'8 Sitting/dining room 23'3 x 21'1 Kitchen/breakfast room 20'6 x 19'3 Bedroom two 11'8 x 9'3 En-suite shower room 10'0 x 5'4 Bedroom four 11'9 x 9'10 Family bathroom 6'8 x 6'8 Garage 18'9 x 11'5

#### FIRST FLOOR

Drimary bodroom

| Filliary beardoni | 10 0 × 17 10 |
|-------------------|--------------|
| En-suite bathroom | 12′10 x 12′8 |
| Bedroom three     | 15'2 x 11'8  |
| En-suite WC       | 5′11 x 5′9   |

10'0 v 17'10