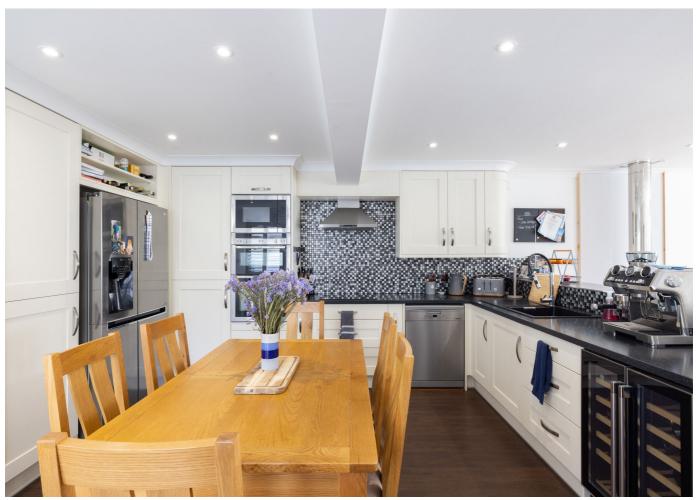

# POA ST. HELIER

Situated in a tranquil lane on the St. Helier/Trinity border, this detached bungalow is elevated within a rural backdrop. Having been completely renovated in 2017, it is presented in immaculate order throughout, the property is in true, walk-in condition and comprises three double bedrooms, the primary is En-suite, house bathroom, open plan kitchen, dining and a sitting room with newly installed wood burning stove, utility room. Externally, there is an enclosed lawned low-maintenance garden and patio to the rear of the property and a detached single garage to the front with 2/3 parking spaces. It is ideally situated for country walks and a short distance to Valley Des Vaux and the town centre amenities. This is an excellent opportunity to live in a much sought-after and convenient location. A stunning bungalow not to be missed, for more information or to arrange a viewing please call us on 01534 717100 or email jersey@livingroomproperty.com to avoid disappointment.

#### **KEY FACTS**

Detached three bed, two bath bungalow Fully renovated and extended in 2017 Large open plan kitchen/dining/lounge

Separate utility room

Secure and low maintenance garden and patio

Single garage and parking for three vehicles