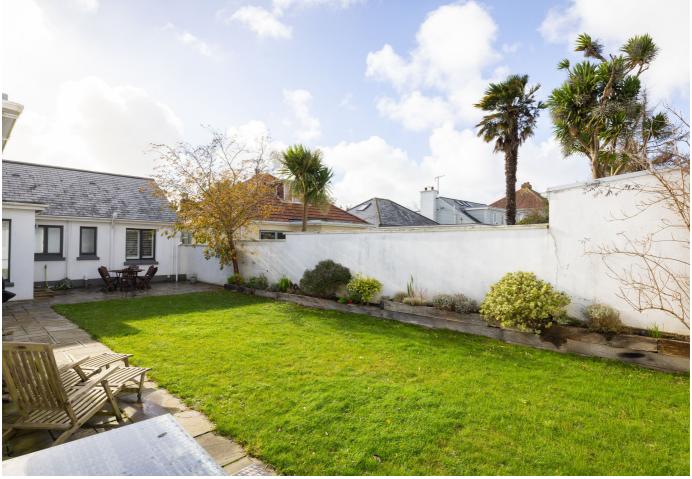

# POA ST. HELIER

Situated in a tranquil lane on the St. Helier/Trinity border, this detached bungalow is elevated within a rural backdrop. Having been completely renovated in 2017, it is presented in immaculate order throughout, the property is in true, walk-in condition and comprises three double bedrooms, the primary is En-suite, house bathroom, open plan kitchen, dining and a sitting room with newly installed wood burning stove, utility room. Externally, there is an enclosed lawned low-maintenance garden and patio to the rear of the property and a detached single garage to the front with 2/3 parking spaces. It is ideally situated for country walks and a short distance to Valley Des Vaux and the town centre amenities. This is an excellent opportunity to live in a much sought-after and convenient location. A stunning bungalow not to be missed, for more information or to arrange a viewing please call us on 01534 717100 or email jersey@livingroomproperty.com to avoid disappointment.

#### **KEY FACTS**

Detached three bed, two bath bungalow Fully renovated and extended in 2017 Large open plan kitchen/dining/lounge

Separate utility room

Secure and low maintenance garden and patio

Single garage and parking for three vehicles