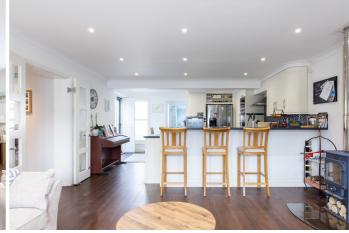

# POA ST. HELIER

Situated in a tranquil lane on the St. Helier/Trinity border, this detached bungalow is elevated within a rural backdrop. Having been completely renovated in 2017, it is presented in immaculate order throughout, the property is in true, walk-in condition and comprises three double bedrooms, the primary is En-suite, house bathroom, open plan kitchen, dining and a sitting room with newly installed wood burning stove, utility room. Externally, there is an enclosed lawned low-maintenance garden and patio to the rear of the property and a detached single garage to the front with 2/3 parking spaces. It is ideally situated for country walks and a short distance to Valley Des Vaux and the town centre amenities. This is an excellent opportunity to live in a much sought-after and convenient location. A stunning bungalow not to be missed, for more information or to arrange a viewing please call us on 01534 717100 or email jersey@livingroomproperty.com to avoid disappointment.

#### **KEY FACTS**

Detached three bed, two bath bungalow Fully renovated and extended in 2017 Large open plan kitchen/dining/lounge

Separate utility room

Secure and low maintenance garden and patio

Single garage and parking for three vehicles