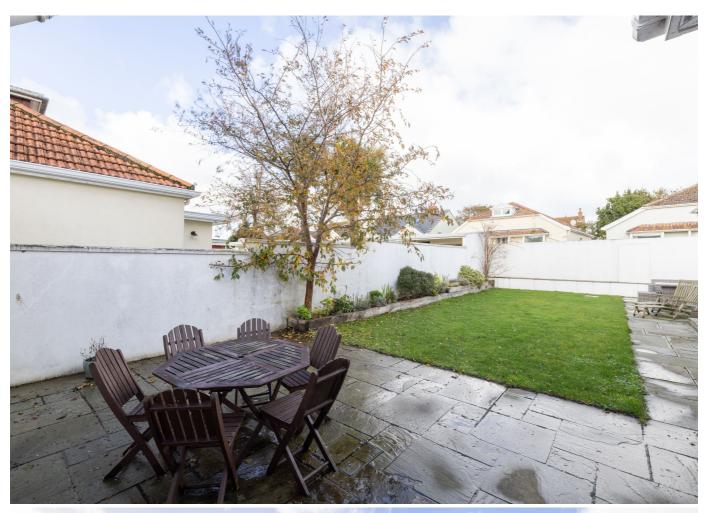

# POA ST. HELIER

Situated in a tranquil lane on the St. Helier/Trinity border, this detached bungalow is elevated within a rural backdrop. Having been completely renovated in 2017, it is presented in immaculate order throughout, the property is in true, walk-in condition and comprises three double bedrooms, the primary is En-suite, house bathroom, open plan kitchen, dining and a sitting room with newly installed wood burning stove, utility room. Externally, there is an enclosed lawned low-maintenance garden and patio to the rear of the property and a detached single garage to the front with 2/3 parking spaces. It is ideally situated for country walks and a short distance to Valley Des Vaux and the town centre amenities. This is an excellent opportunity to live in a much sought-after and convenient location. A stunning bungalow not to be missed, for more information or to arrange a viewing please call us on 01534 717100 or email jersey@livingroomproperty.com to avoid disappointment.

#### **KEY FACTS**

Detached three bed, two bath bungalow Fully renovated and extended in 2017 Large open plan kitchen/dining/lounge

Separate utility room

Secure and low maintenance garden and patio

Single garage and parking for three vehicles