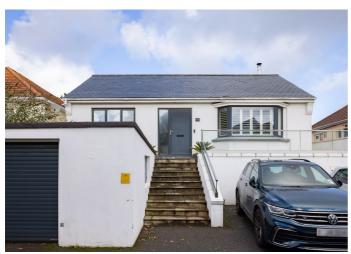

# POA ST. HELIER

Situated in a tranquil lane on the St. Helier/Trinity border, this detached bungalow is elevated within a rural backdrop. Having been completely renovated in 2017, it is presented in immaculate order throughout, the property is in true, walk-in condition and comprises three double bedrooms, the primary is En-suite, house bathroom, open plan kitchen, dining and a sitting room with newly installed wood burning stove, utility room. Externally, there is an enclosed lawned low-maintenance garden and patio to the rear of the property and a detached single garage to the front with 2/3 parking spaces. It is ideally situated for country walks and a short distance to Valley Des Vaux and the town centre amenities. This is an excellent opportunity to live in a much sought-after and convenient location. A stunning bungalow not to be missed, for more information or to arrange a viewing please call us on 01534 717100 or email jersey@livingroomproperty.com to avoid disappointment.

#### **KEY FACTS**

Detached three bed, two bath bungalow Fully renovated and extended in 2017 Large open plan kitchen/dining/lounge

Separate utility room

Secure and low maintenance garden and patio

Single garage and parking for three vehicles