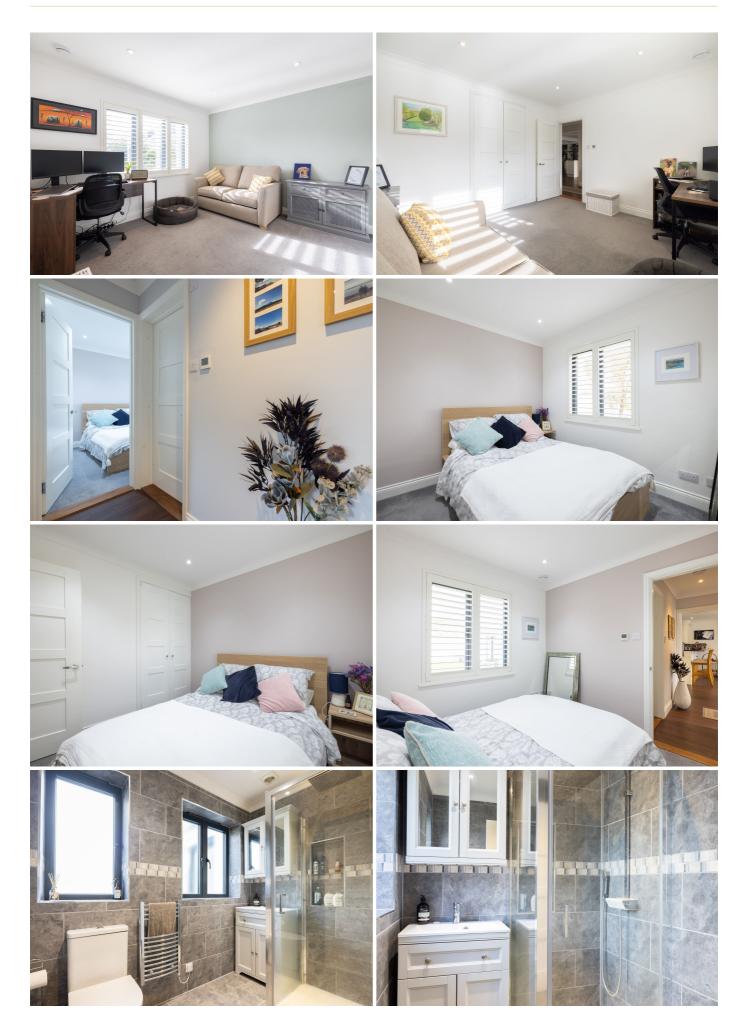

# POA ST. HELIER

Situated in a tranquil lane on the St. Helier/Trinity border, this detached bungalow is elevated within a rural backdrop. Having been completely renovated in 2017, it is presented in immaculate order throughout, the property is in true, walk-in condition and comprises three double bedrooms, the primary is En-suite, house bathroom, open plan kitchen, dining and a sitting room with newly installed wood burning stove, utility room. Externally, there is an enclosed lawned low-maintenance garden and patio to the rear of the property and a detached single garage to the front with 2/3 parking spaces. It is ideally situated for country walks and a short distance to Valley Des Vaux and the town centre amenities. This is an excellent opportunity to live in a much sought-after and convenient location. A stunning bungalow not to be missed, for more information or to arrange a viewing please call us on 01534 717100 or email jersey@livingroomproperty.com to avoid disappointment.

#### **KEY FACTS**

Detached three bed, two bath bungalow Fully renovated and extended in 2017 Large open plan kitchen/dining/lounge

Separate utility room

Secure and low maintenance garden and patio

Single garage and parking for three vehicles