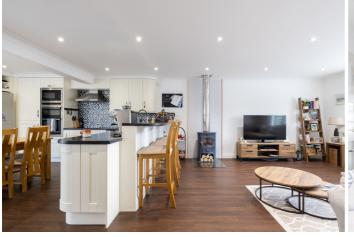

# POA ST. HELIER

Situated in a tranquil lane on the St. Helier/Trinity border, this detached bungalow is elevated within a rural backdrop. Having been completely renovated in 2017, it is presented in immaculate order throughout, the property is in true, walk-in condition and comprises three double bedrooms, the primary is En-suite, house bathroom, open plan kitchen, dining and a sitting room with newly installed wood burning stove, utility room. Externally, there is an enclosed lawned low-maintenance garden and patio to the rear of the property and a detached single garage to the front with 2/3 parking spaces. It is ideally situated for country walks and a short distance to Valley Des Vaux and the town centre amenities. This is an excellent opportunity to live in a much sought-after and convenient location. A stunning bungalow not to be missed, for more information or to arrange a viewing please call us on 01534 717100 or email jersey@livingroomproperty.com to avoid disappointment.

#### **KEY FACTS**

Detached three bed, two bath bungalow Fully renovated and extended in 2017 Large open plan kitchen/dining/lounge

Separate utility room

Secure and low maintenance garden and patio

Single garage and parking for three vehicles