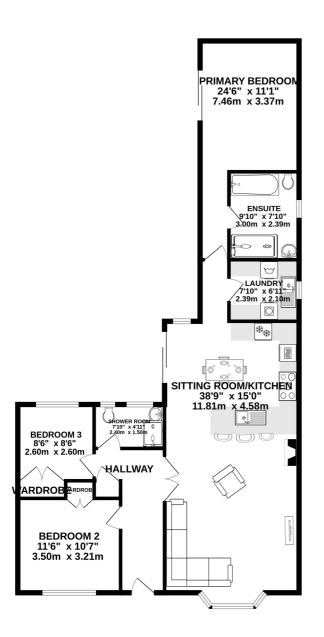

GROUND FLOOR 1153 sq.ft. (107.1 sq.m.) approx.

TOTAL FLOOR AREA: 1153 sq.ft. (107.1 sq.m.) approx.

Whilst every attempt has been made to ensure the accuracy of the floorplan contained here, measurements of doors, windows, rooms and any other items are approximate and no responsibility is taken for any error, omission or mis-statement. This plan is for illustrative purposes only and should be used as such by any prospective purchaser. The services, systems and appliances shown have not been tested and no guarantee as to their operability or efficiency can be given.

### **GROUND FLOOR**

#### Sitting Room/Kitchen 38'9 x 15'0 **Primary Bedroom** 24'6 x 11'1 **En-suite** 9′10 x 7′10 7′10 x 6′11 Laundry Bedroom 2 11'6 x 10'7 Bedroom 3 8'6 x 8'6 **Shower Room** 7′10 x 4′11 Garage 16'6 x 13'1