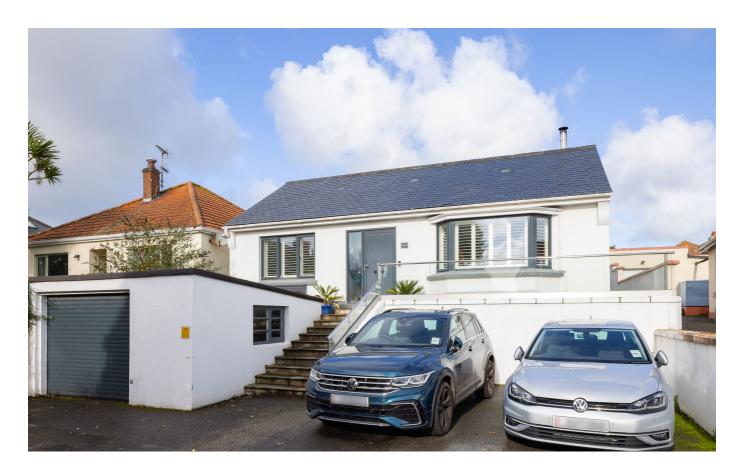

# POA ST. HELIER

Situated in a tranquil lane on the St. Helier/Trinity border, this detached bungalow is elevated within a rural backdrop. Having been completely renovated in 2017, it is presented in immaculate order throughout, the property is in true, walk-in condition and comprises three double bedrooms, the primary is En-suite, house bathroom, open plan kitchen, dining and a sitting room with newly installed wood burning stove, utility room. Externally, there is an enclosed lawned low-maintenance garden and patio to the rear of the property and a detached single garage to the front with 2/3 parking spaces. It is ideally situated for country walks and a short distance to Valley Des Vaux and the town centre amenities. This is an excellent opportunity to live in a much sought-after and convenient location. A stunning bungalow not to be missed, for more information or to arrange a viewing please call us on 01534 717100 or email jersey@livingroomproperty.com to avoid disappointment.

#### **KEY FACTS**

Detached three bed, two bath bungalow Fully renovated and extended in 2017 Large open plan kitchen/dining/lounge

Separate utility room

Secure and low maintenance garden and patio

Single garage and parking for three vehicles

Located on St. Helier/Trinity border with scenic country walks on the doorstep

Short drive to the town centre