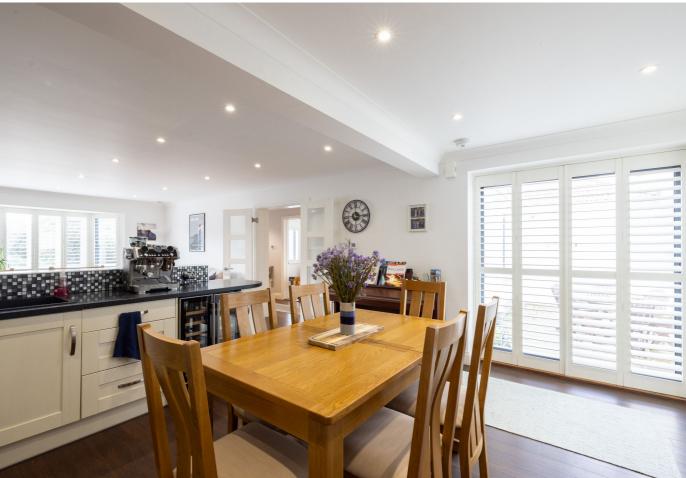

# POA ST. HELIER

Situated in a tranquil lane on the St. Helier/Trinity border, this detached bungalow is elevated within a rural backdrop. Having been completely renovated in 2017, it is presented in immaculate order throughout, the property is in true, walk-in condition and comprises three double bedrooms, the primary is En-suite, house bathroom, open plan kitchen, dining and a sitting room with newly installed wood burning stove, utility room. Externally, there is an enclosed lawned low-maintenance garden and patio to the rear of the property and a detached single garage to the front with 2/3 parking spaces. It is ideally situated for country walks and a short distance to Valley Des Vaux and the town centre amenities. This is an excellent opportunity to live in a much sought-after and convenient location. A stunning bungalow not to be missed, for more information or to arrange a viewing please call us on 01534 717100 or email jersey@livingroomproperty.com to avoid disappointment.

#### **KEY FACTS**

Detached three bed, two bath bungalow Fully renovated and extended in 2017 Large open plan kitchen/dining/lounge

Separate utility room

Secure and low maintenance garden and patio

Single garage and parking for three vehicles