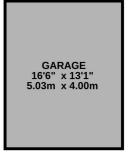

#### Sitting Room/Kitchen 38'9 x 15'0 **Primary Bedroom** 24'6 x 11'1 **En-suite** 9′10 x 7′10 7′10 x 6′11 Laundry Bedroom 2 11'6 x 10'7 Bedroom 3 8'6 x 8'6 **Shower Room** 7′10 x 4′11 Garage 16'6 x 13'1

#### **KEY FACTS**

Detached three bed, two bath bungalow Fully renovated and extended in 2017 Large open plan kitchen/dining/lounge

Separate utility room

Secure and low maintenance garden and patio

Single garage and parking for three vehicles