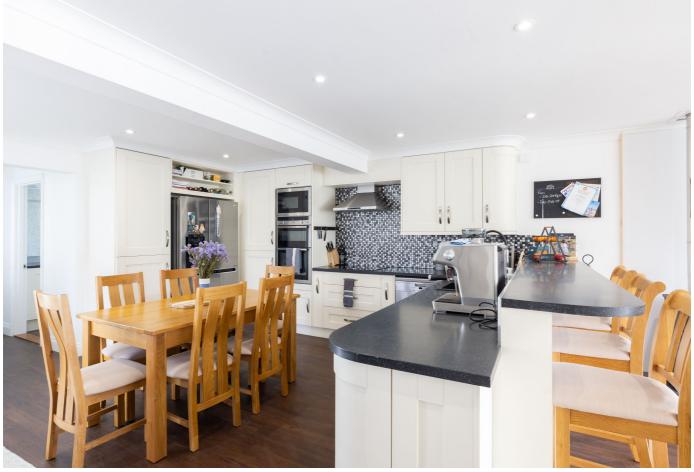

# POA ST. HELIER

Situated in a tranquil lane on the St. Helier/Trinity border, this detached bungalow is elevated within a rural backdrop. Having been completely renovated in 2017, it is presented in immaculate order throughout, the property is in true, walk-in condition and comprises three double bedrooms, the primary is En-suite, house bathroom, open plan kitchen, dining and a sitting room with newly installed wood burning stove, utility room. Externally, there is an enclosed lawned low-maintenance garden and patio to the rear of the property and a detached single garage to the front with 2/3 parking spaces. It is ideally situated for country walks and a short distance to Valley Des Vaux and the town centre amenities. This is an excellent opportunity to live in a much sought-after and convenient location. A stunning bungalow not to be missed, for more information or to arrange a viewing please call us on 01534 717100 or email jersey@livingroomproperty.com to avoid disappointment.

#### **KEY FACTS**

Detached three bed, two bath bungalow Fully renovated and extended in 2017 Large open plan kitchen/dining/lounge

Separate utility room

Secure and low maintenance garden and patio

Single garage and parking for three vehicles