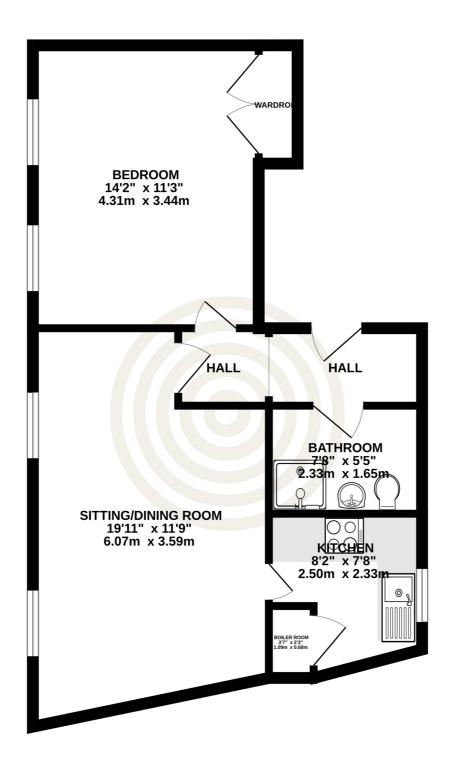

# 11 HILARY STREET APT.4



BEDROOM

BATHROOM

**52**1

4.4%

### £300,000 ST. HELIER

FLYING FREEHOLD; Situated in the heart of St. Helier, this newly refurbished first-floor apartment is one of just five in the building with the added benefit of an internal private store room and use of a communal courtyard garden with a bike rack. The accommodation provides a fitted kitchen separate dining/sitting room, bedroom with fitted wardrobes and a bathroom. A perfect step on the property ladder. For more information or to arrange a viewing please call us on 01534 717100 or email jersey@livingroomproperty.com.







. 33





FIRST FLOOR 521 sq.ft. (48.4 sq.m.) approx.



#### **KEY FACTS**

Centrally located in the heart of St. Helier

Newly refurbished

One of just five properties in the development

Communal courtyard garden with bike racks

Private internal store room Ideal first step on the property ladder Bright and airy

#### **SERVICES**

Mains water

Mains drainage

#### **HEATING**

Electric wall mounted radiators

#### **PARKING**

Regret no parking included

#### **APPLIANCES**

AEG oven, hob and extractor AEG fridge/freezer AEG washing machine

#### **INCLUSIONS**

As per inventory

#### SCHOOL CATCHMENT

Springfield Grainville

These particulars are supplied on the understanding all negotiations by Livingroom are conducted through this office. We understand these particulars to be correct but we do not guarantee their accuracy nor do they fo