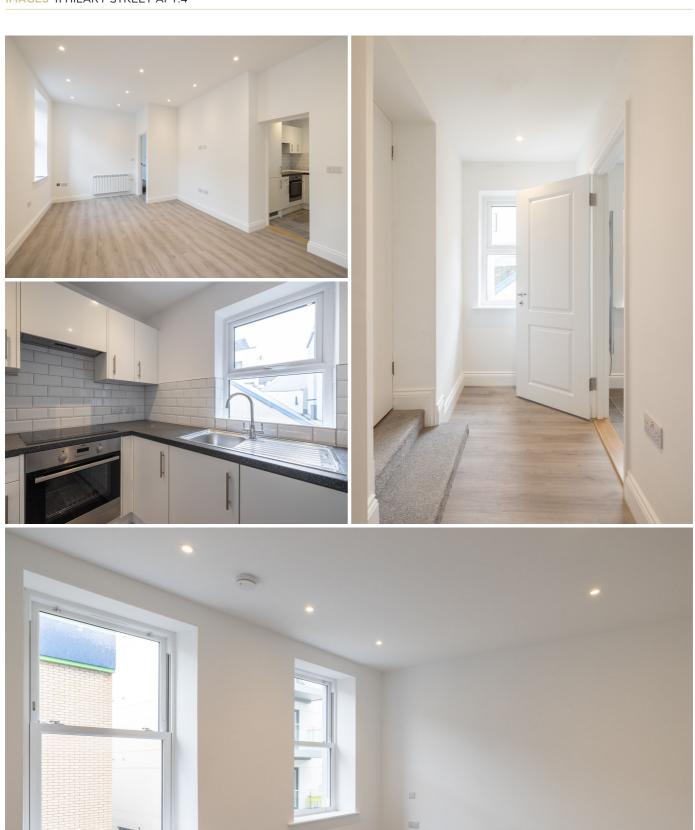

### £300,000 ST. HELIER

FLYING FREEHOLD; Situated in the heart of St. Helier, this newly refurbished first-floor apartment is one of just five in the building with the added benefit of an internal private store room and use of a communal courtyard garden with a bike rack. The accommodation provides a fitted kitchen separate dining/sitting room, bedroom with fitted wardrobes and a bathroom. A perfect step on the property ladder. For more information or to arrange a viewing please call us on 01534 717100 or email jersey@livingroomproperty.com.

#### **APPLIANCES**

AEG oven, hob and extractor AEG fridge/freezer AEG washing machine