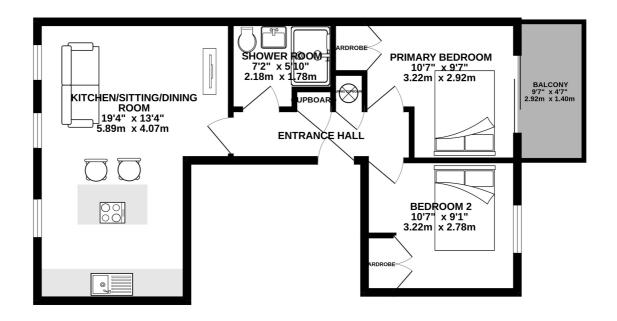

# FIRST FLOOR 514 sq.ft. (47.8 sq.m.) approx.

#### TOTAL FLOOR AREA: 514 sq.ft. (47.8 sq.m.) approx.

Whilst every attempt has been made to ensure the accuracy of the floorplan contained here, measurements of doors, windows, comes and any other itens are approximate and no responsibility is taken for any error, omission or mis-statement. This plan is for illustrative purposes only and should be used as such by any prospective purchaser. The services, systems and applicances shown have to been tested and no guarantee as to their operability or efficiency can be given.

#### FIRST FLOOR

| Entrance Hall                  | 12'6 x 3'6  |
|--------------------------------|-------------|
| Kitchen/Sitting/Dining<br>Room | 19′4 x 13′4 |
| Primary Bedroom                | 9′7 x 10′7  |
| Balcony                        | 9′7 x 4′7   |
| Bedroom Two                    | 10'7 x 9'1  |
| Shower Room                    | 7'2 x 5'10  |