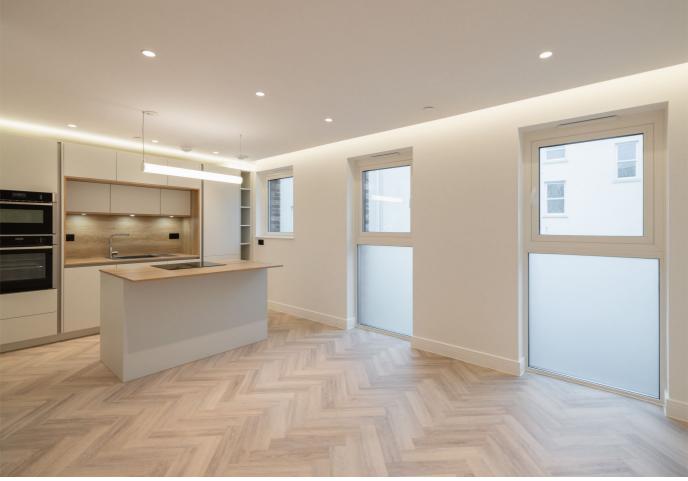

# POA ST. HELIER

Welcome to our exclusive apartment situated in a newly constructed building comprising only three residences, each meticulously crafted with a unique blend of Japanese and Scandinavian aesthetics. As you enter through the first-floor entrance, you'll be greeted by a stunning open-plan living space, thoughtfully designed to seamlessly blend modern elegance with functionality. Access to a private balcony provides a perfect spot for relaxation or entertaining guests. Located in the heart of the town center, residents enjoy unparalleled convenience with easy access to amenities, dining, and entertainment options. For those embracing an active lifestyle, a communal bike rack mount is available, promoting eco-friendly transportation choices. This meticulously designed apartment is available immediately, offering a rare opportunity to experience luxurious living in a prime location. Don't miss out on the chance to make this exquisite apartment your new home. Contact us today to schedule a...

#### FIRST FLOOR

| Entrance Hall                  | 12'6 x 3'6  |
|--------------------------------|-------------|
| Kitchen/Sitting/Dining<br>Room | 19′4 x 13′4 |
| Primary Bedroom                | 9′7 x 10′7  |
| Balcony                        | 9′7 x 4′7   |
| Bedroom Two                    | 10'7 x 9'1  |
| Shower Room                    | 7'2 x 5'10  |

#### **APPLIANCES**

**NEFF Applicances** 