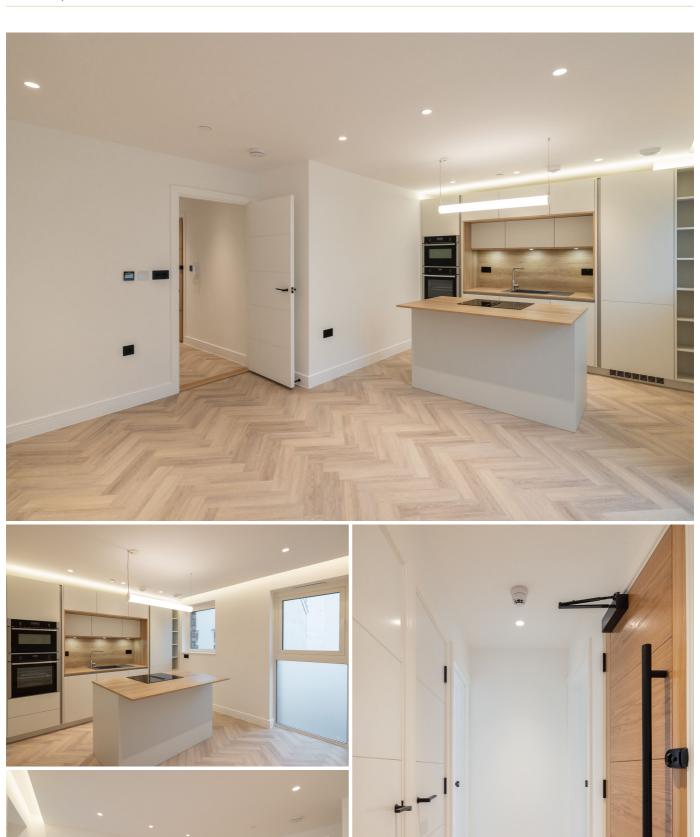

# POA ST. HELIER

Welcome to our exclusive apartment situated in a newly constructed building comprising only three residences, each meticulously crafted with a unique blend of Japanese and Scandinavian aesthetics. As you enter through the first-floor entrance, you'll be greeted by a stunning open-plan living space, thoughtfully designed to seamlessly blend modern elegance with functionality. Access to a private balcony provides a perfect spot for relaxation or entertaining guests. Located in the heart of the town center, residents enjoy unparalleled convenience with easy access to amenities, dining, and entertainment options. For those embracing an active lifestyle, a communal bike rack mount is available, promoting eco-friendly transportation choices. This meticulously designed apartment is available immediately, offering a rare opportunity to experience luxurious living in a prime location. Don't miss out on the chance to make this exquisite apartment your new home. Contact us today to schedule a...

#### **KEY FACTS**

New build using blend of Japanese and Scandinavian aesthetics

Small development of only 3 apartments

First floor entrance to apartment

Stunning open plan living space

Balcony access from primary bedroom

Town centre location

Bike rack mount in communal area

Available immediately

#### **APPLIANCES**

**NEFF Applicances** 