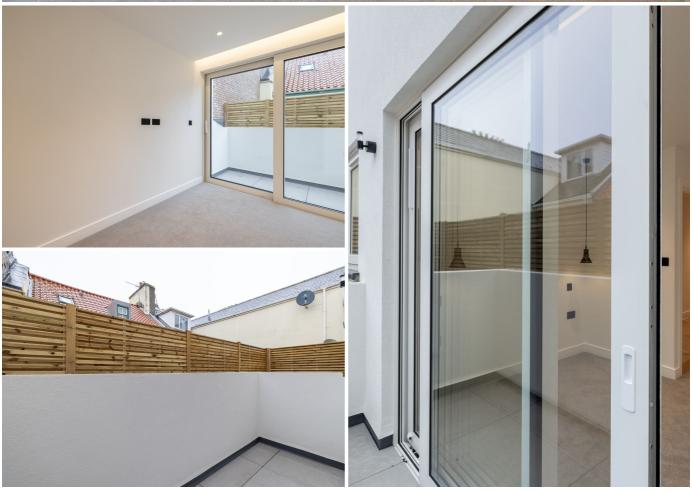

# POA ST. HELIER

Welcome to our exclusive apartment situated in a newly constructed building comprising only three residences, each meticulously crafted with a unique blend of Japanese and Scandinavian aesthetics. As you enter through the first-floor entrance, you'll be greeted by a stunning open-plan living space, thoughtfully designed to seamlessly blend modern elegance with functionality. Access to a private balcony provides a perfect spot for relaxation or entertaining guests. Located in the heart of the town center, residents enjoy unparalleled convenience with easy access to amenities, dining, and entertainment options. For those embracing an active lifestyle, a communal bike rack mount is available, promoting eco-friendly transportation choices. This meticulously designed apartment is available immediately, offering a rare opportunity to experience luxurious living in a prime location. Don't miss out on the chance to make this exquisite apartment your new home. Contact us today to schedule a...

#### **KEY FACTS**

New build using blend of Japanese and Scandinavian aesthetics

Small development of only 3 apartments

First floor entrance to apartment

Stunning open plan living space

Balcony access from primary bedroom

Town centre location

Bike rack mount in communal area

Available immediately