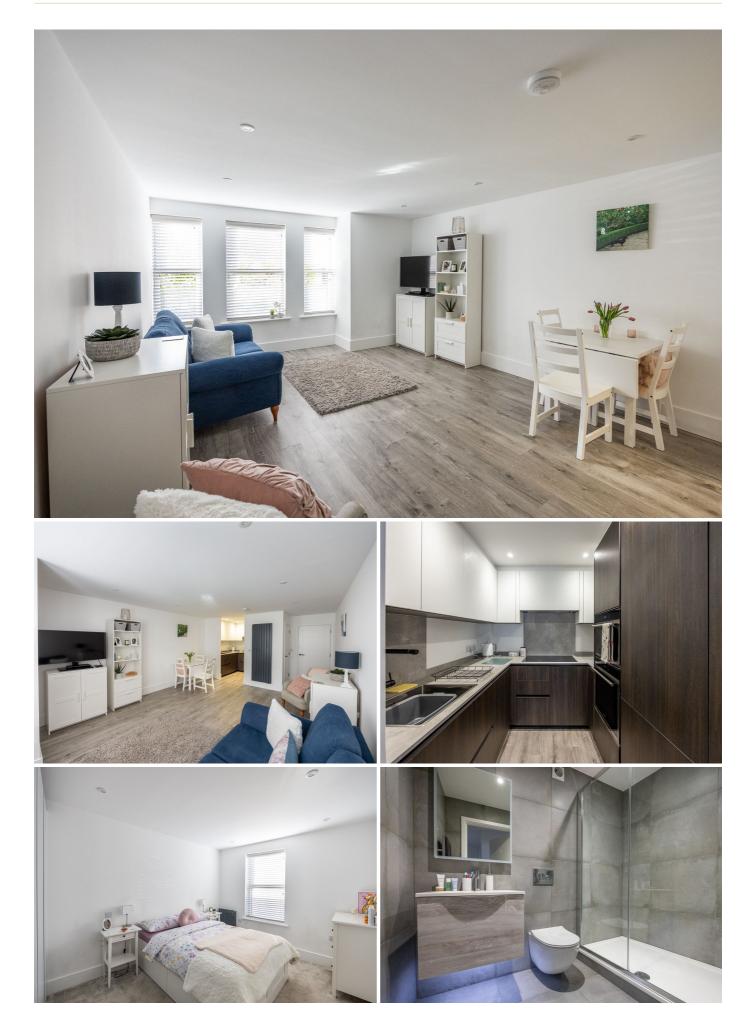

# £395,000 LOCAL MARKET, ST. PETER PORT

This modern, ground floor apartment is situated in a recent Infinity development called 'The Haven'. Located on the outer edge of St Peter Port, within easy access to Amherst School and Beau Sejour Leisure Centre. The naturally light accommodation comprises a communal entrance, hall with storage/utility cupboard, open-plan kitchen/sitting/dining room, double bedroom with built-in wardrobes and a stylish shower room with underfloor heating. Externally, there is allocated parking for one vehicle and there is a South-facing, small courtyard area which is for the sole use of this apartment. An easy maintainable property in a convenient location.

## **KEY FACTS**

Modern, ground floor apartment Situated in a recent development Good quality fixtures and fittings Small, South-facing courtyard garden Parking for one vehicle