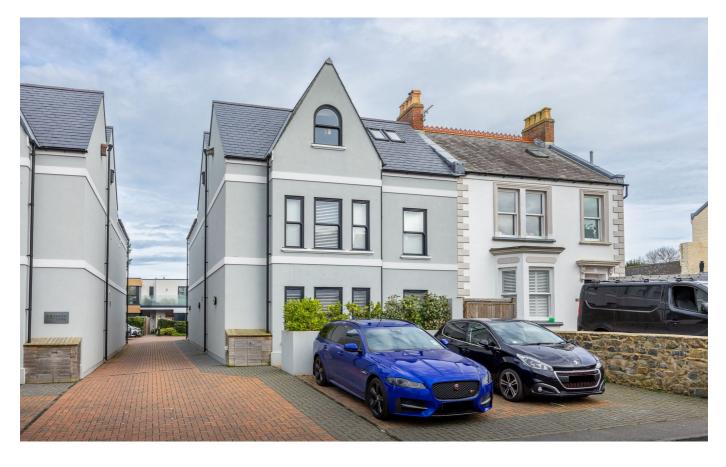

# £395,000 LOCAL MARKET, ST. PETER PORT

This modern, ground floor apartment is situated in a recent Infinity development called 'The Haven'. Located on the outer edge of St Peter Port, within easy access to Amherst School and Beau Sejour Leisure Centre. The naturally light accommodation comprises a communal entrance, hall with storage/utility cupboard, open-plan kitchen/sitting/dining room, double bedroom with built-in wardrobes and a stylish shower room with underfloor heating. Externally, there is allocated parking for one vehicle and there is a South-facing, small courtyard area which is for the sole use of this apartment. An easy maintainable property in a convenient location.

## **KEY FACTS**

Modern, ground floor apartment Situated in a recent development Good quality fixtures and fittings Small, South-facing courtyard garden Parking for one vehicle