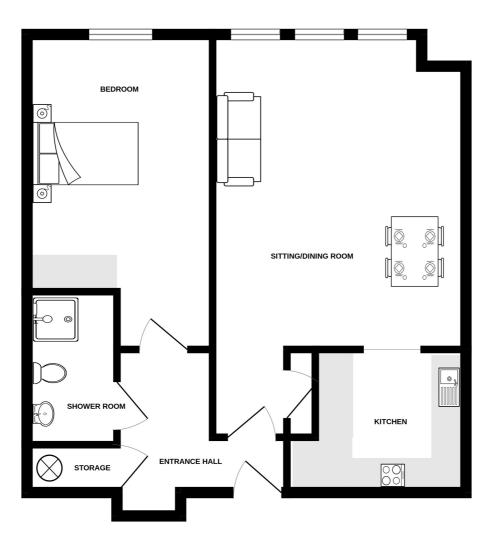

GROUND FLOOR 548 sq.ft. (50.9 sq.m.) approx.

TOTAL FLOOR AREA: 548 sq.ft. (50.9 sq.m.) approx. Whilst every attempt has been made to ensure the accuracy of the floorplan contained here, measurements of doors, windows, rooms and any other items are approximate and no responsibility is taken for any error, omission or me statement. This pairs is for illustrative purposes only and should be used as such by any prospective purchaser. The service and the operability or efficiency can be given.

### COMMUNAL ENTRANCE/GROUND FLOOR

| Entrance hall       | 9′4 x 7′5   |
|---------------------|-------------|
| Sitting/dining room | 21'0 x 13'3 |
| Kitchen             | 7′6 x 7′3   |
| Bedroom             | 16′5 x 9′8  |
| Shower room         | 8′0 x 4′8   |
| Storage cupboard    | 4′8 x 2′6   |
| Shower room         | 8'0 x 4'8   |