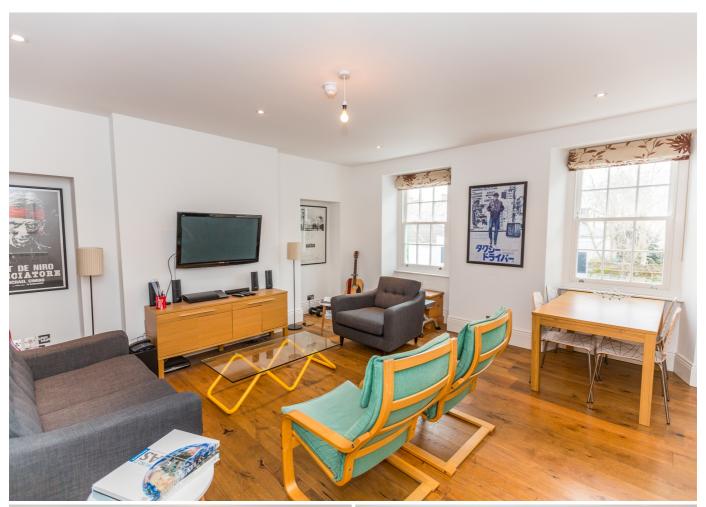

## £1,250 LOCAL MARKET, ST. PETER PORT

A stunning luxurious apartment which is finished to an exceptionally high standard located in the heart of St. Peter Port. The property comprises entrance hall, cloakroom/utility room, good-sized bedroom with en-suite bathroom, very light open plan kitchen/dining/sitting room. Externally, there is a communal garden and patio area. There is the option to rent the property with one parking space for an extra £100 pcm. Available from beginning of December 2018 on an unfurnished basis. No pets, children or smokers.

Cloakroom/utility room $5'3 \times 5'0$ Bedroom $15'7 \times 9'8$ En-suite $9'7 \times 6'7$ Sitting/dining room $16'10 \times 16'0$ 