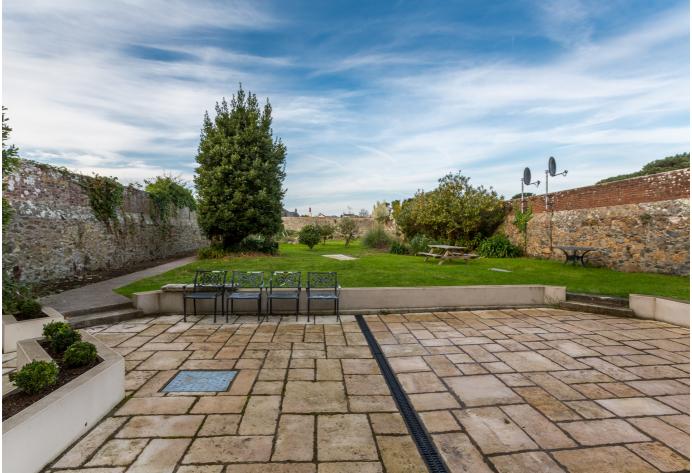

## £1,250 LOCAL MARKET, ST. PETER PORT

A stunning luxurious apartment which is finished to an exceptionally high standard located in the heart of St. Peter Port. The property comprises entrance hall, cloakroom/utility room, good-sized bedroom with en-suite bathroom, very light open plan kitchen/dining/sitting room. Externally, there is a communal garden and patio area. There is the option to rent the property with one parking space for an extra £100 pcm. Available from beginning of December 2018 on an unfurnished basis. No pets, children or smokers.