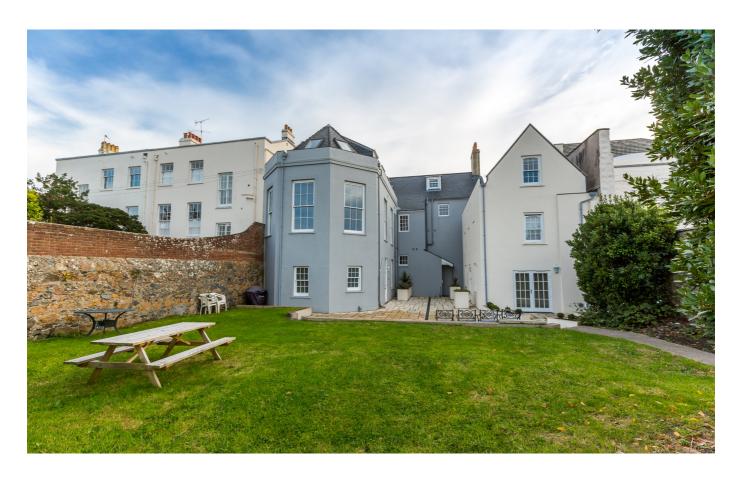

## £1,250 LOCAL MARKET, ST. PETER PORT

A stunning luxurious apartment which is finished to an exceptionally high standard located in the heart of St. Peter Port. The property comprises entrance hall, cloakroom/utility room, good-sized bedroom with en-suite bathroom, very light open plan kitchen/dining/sitting room. Externally, there is a communal garden and patio area. There is the option to rent the property with one parking space for an extra £100 pcm. Available from beginning of December 2018 on an unfurnished basis. No pets, children or smokers.