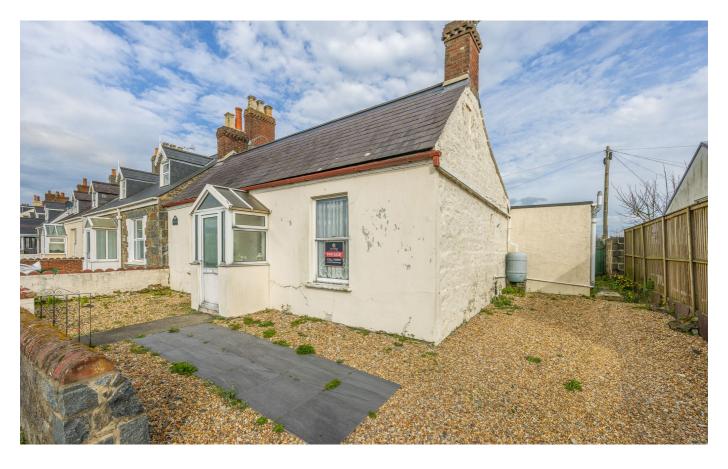

## POA LOCAL MARKET, ST. ANDREW

This detached Guernsey cottage is situated in the parish of St Andrew, close to the Hospital, general amenities and only a short drive away from Town. Although in need of up-grading, this property has been a cherished family home for over 30 years and is perfect for a new buyer wanting to put their own stamp on a property. The accommodation comprises entrance porch, hall, sitting room, kitchen/breakfast room, two bedrooms, bedroom three/dining room, shower room, utility and a conservatory. Externally, there is parking to the front for three vehicles and occupying the rear is a good-sized lawned garden. A lovely home with much potential.