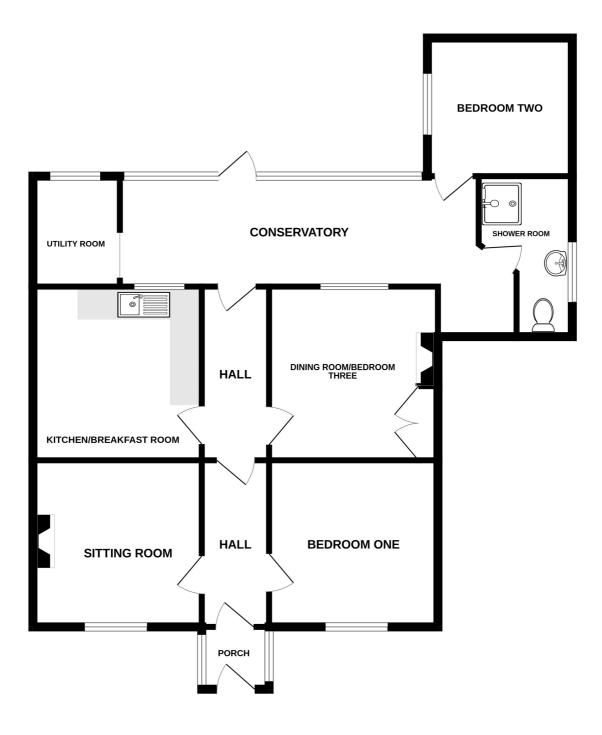

## GROUND FLOOR 983 sq.ft. (91.3 sq.m.) approx.

TOTAL FLOOR AREA : 983 sq.ft. (91.3 sq.m.) approx.

Whilst every attempt has been made to ensure the accuracy of the floorplan contained here, measurements of dors, windows, rooms and any other items are approximate and no responsibility is taken for any error, omission or mis-statement. This plan is for illustrative purposes only and should be used as such by any prospective purchaser. The services, systems and appliances shown have not been tested and no guarantee as to their operability or efficiency can be given. Made with Metropix ©2024

#### GROUND FLOOR

| Porch                        | 4′1 x 4′5   |
|------------------------------|-------------|
| Hall                         | 11′0 x 4′6  |
| Sitting Room                 | 11′0 x 11′1 |
| Kitchen/breakfast room       | 11′5 x 11′1 |
| Bedroom One                  | 11′0 x 11′1 |
| Dining room/bedroom<br>three | 11′5 x 11′1 |
| Conservatory                 | 10'7 x 26'1 |
| Utility                      | 7′3 x 5′9   |
| Shower room                  | 10'7 x 6'2  |
| Bedroom Two                  | 9′1 x 9′7   |
|                              |             |