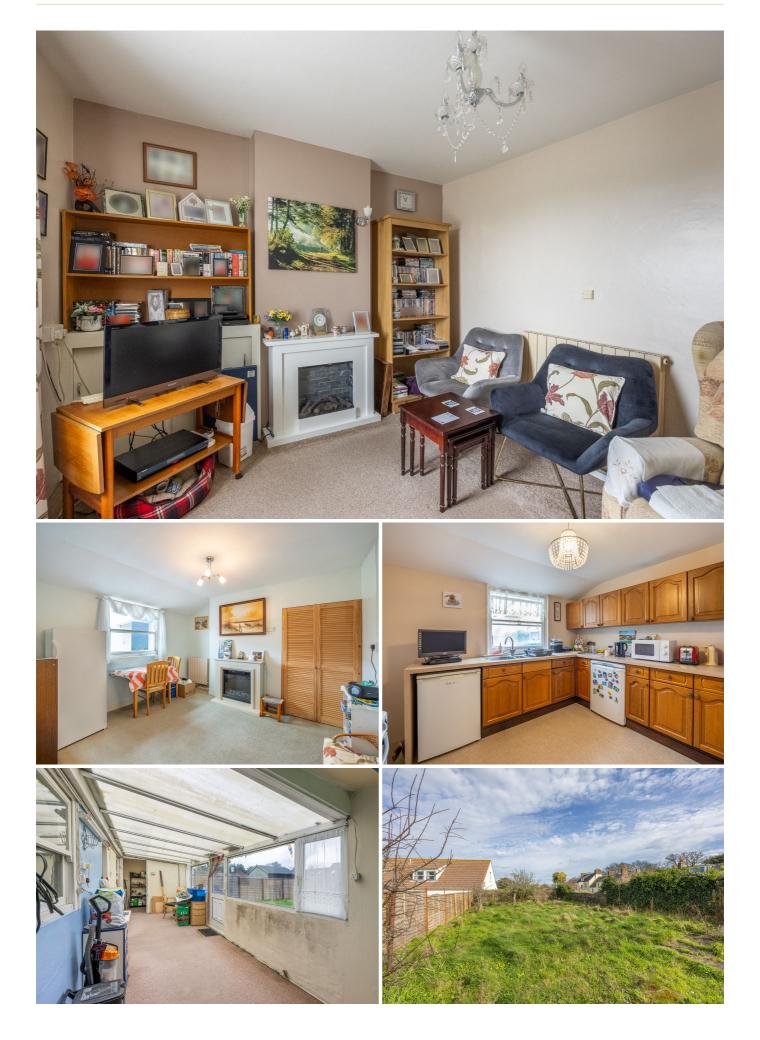

## POA LOCAL MARKET, ST. ANDREW

This detached Guernsey cottage is situated in the parish of St Andrew, close to the Hospital, general amenities and only a short drive away from Town. Although in need of up-grading, this property has been a cherished family home for over 30 years and is perfect for a new buyer wanting to put their own stamp on a property. The accommodation comprises entrance porch, hall, sitting room, kitchen/breakfast room, two bedrooms, bedroom three/dining room, shower room, utility and a conservatory. Externally, there is parking to the front for three vehicles and occupying the rear is a good-sized lawned garden. A lovely home with much potential.

#### APPLIANCES

Stoves double oven & gas hob Hotpoint fridge Lec freezer