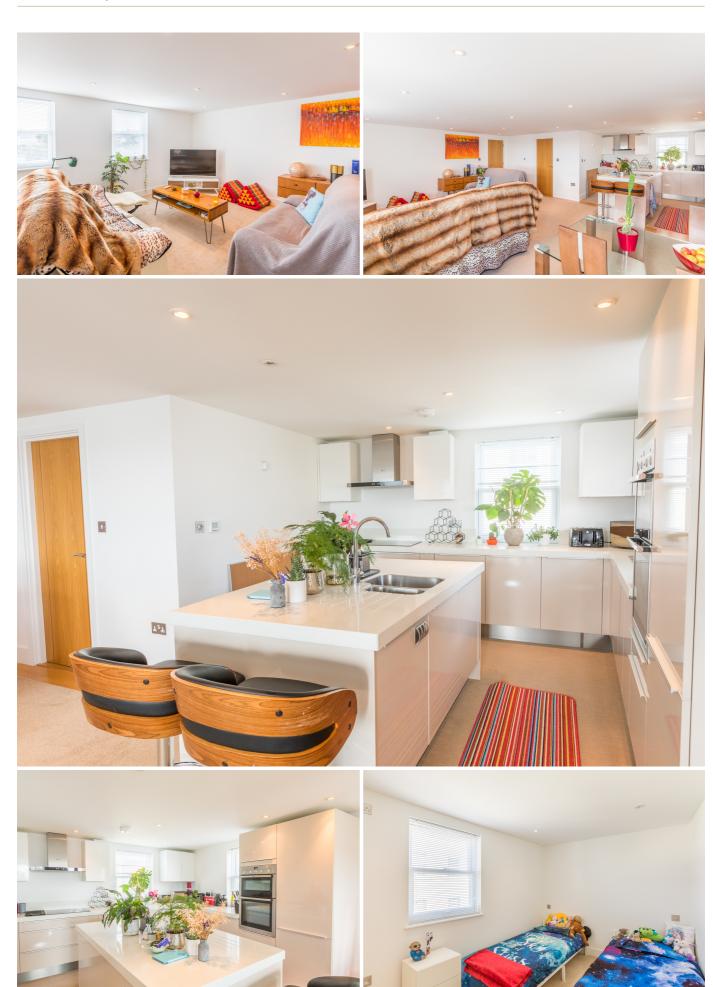

### £1,600 LOCAL MARKET, ST. PETER PORT

A smartly presented two bedroom apartment located on the second floor of the development in the heart of St. Peter Port. The spacious and immaculate accommodation comprises, entrance hall, bathroom, two double bedrooms, one of which has the added benefit of an en-suite shower room and stunning sea views, utility room and modern kitchen/dining/sitting room. Externally, the property boasts allocated parking for one vehicle. Available beginning November 2018 on an unfurnished basis. Children and sharers may be permitted at the discretion of the landlord. No pets or smokers.

#### **APPLIANCES**

Neff double oven

Neff hob

Neff extractor fan

Neff integrated dishwasher

Indesit washing machine

Indesit tumble dryer