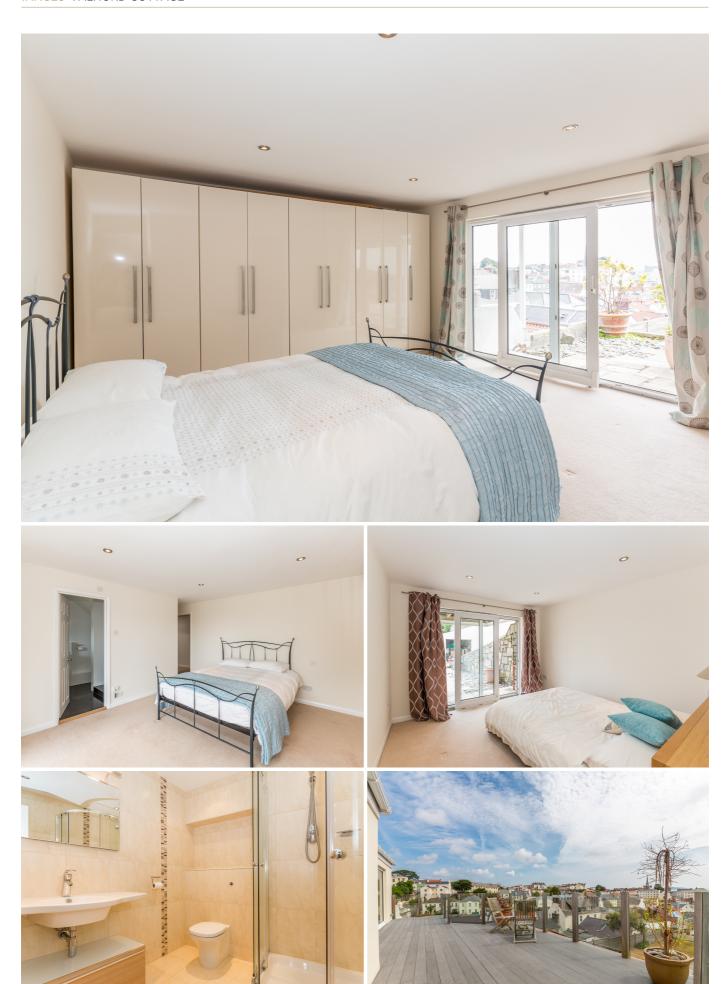

## **GARDEN FLOOR**

Bedroom three $16'4 \times 7'6$ Bedroom two $11'11 \times 10'3$ Master bedroom $14'8 \times 13'6$ En-suite bathroom $11'8 \times 6'5$ Bathroom $7'7 \times 6'8$ Hallway $12'11 \times 3'3$ 