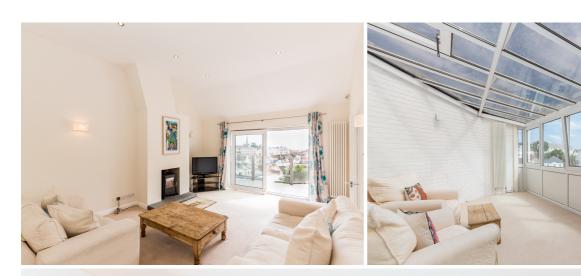

## £2,400 LOCAL MARKET, ST. PETER PORT

Valnord Cottage is a unique and stylish property is situated in a quiet location in central St. Peter Port and boasts stunning elevated rooftop and sea views. The accommodation on the ground floor comprises entrance hall, kitchen/dining room, cloakroom, sitting room and conservatory. Stairs lead to the lower garden floor where there are three double bedrooms, one of which is en-suite and family bathroom. Externally, there is a fantastic balcony adjacent to the reception rooms and access to lower patio and lawned garden, parking for multiple vehicles and double length garage. This property is worthy of further inspection and is available 10th November 2018 on a partly furnished basis. Pets and children are at the discretion of the landlord. No smokers.

## **GROUND FLOOR**

Kitchen/dining room  $20'0 \times 11'0$  Cloakroom  $21'4 \times 13'7$  Conservatory  $16'11 \times 9'11$ 