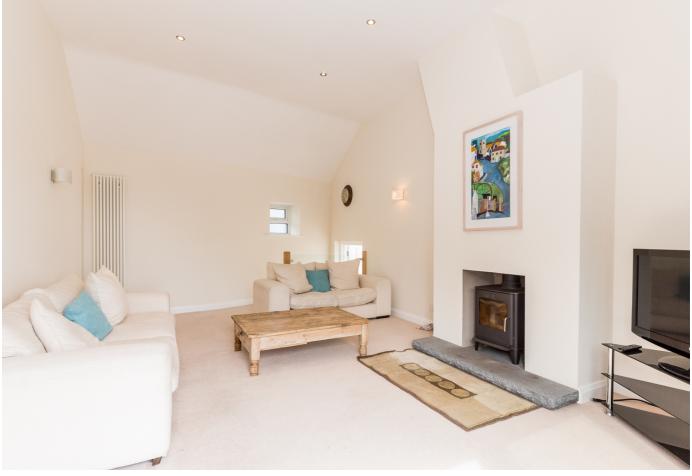

## £2,400 LOCAL MARKET, ST. PETER PORT

Valnord Cottage is a unique and stylish property is situated in a quiet location in central St. Peter Port and boasts stunning elevated rooftop and sea views. The accommodation on the ground floor comprises entrance hall, kitchen/dining room, cloakroom, sitting room and conservatory. Stairs lead to the lower garden floor where there are three double bedrooms, one of which is en-suite and family bathroom. Externally, there is a fantastic balcony adjacent to the reception rooms and access to lower patio and lawned garden, parking for multiple vehicles and double length garage. This property is worthy of further inspection and is available 10th November 2018 on a partly furnished basis. Pets and children are at the discretion of the landlord. No smokers.