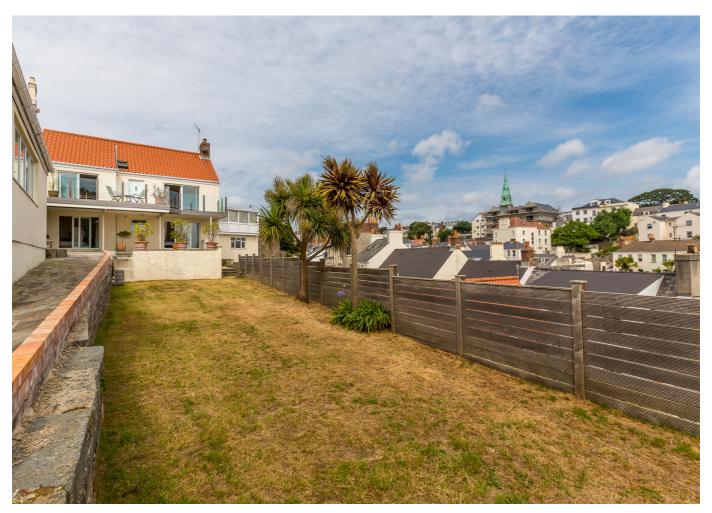

## £2,400 LOCAL MARKET, ST. PETER PORT

Valnord Cottage is a unique and stylish property is situated in a quiet location in central St. Peter Port and boasts stunning elevated rooftop and sea views. The accommodation on the ground floor comprises entrance hall, kitchen/dining room, cloakroom, sitting room and conservatory. Stairs lead to the lower garden floor where there are three double bedrooms, one of which is en-suite and family bathroom. Externally, there is a fantastic balcony adjacent to the reception rooms and access to lower patio and lawned garden, parking for multiple vehicles and double length garage. This property is worthy of further inspection and is available 10th November 2018 on a partly furnished basis. Pets and children are at the discretion of the landlord. No smokers.