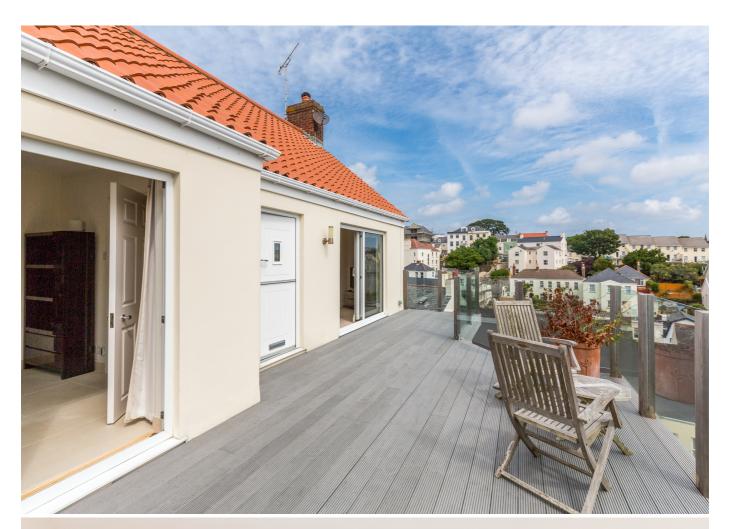

## £2,400 LOCAL MARKET, ST. PETER PORT

Valnord Cottage is a unique and stylish property is situated in a quiet location in central St. Peter Port and boasts stunning elevated rooftop and sea views. The accommodation on the ground floor comprises entrance hall, kitchen/dining room, cloakroom, sitting room and conservatory. Stairs lead to the lower garden floor where there are three double bedrooms, one of which is en-suite and family bathroom. Externally, there is a fantastic balcony adjacent to the reception rooms and access to lower patio and lawned garden, parking for multiple vehicles and double length garage. This property is worthy of further inspection and is available 10th November 2018 on a partly furnished basis. Pets and children are at the discretion of the landlord. No smokers.