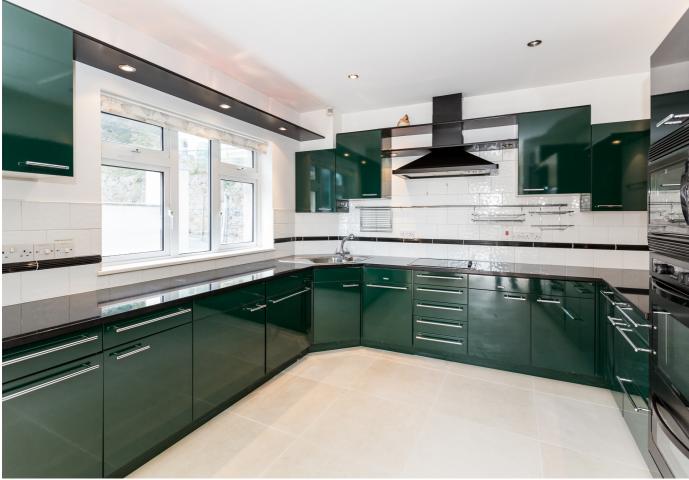

## **GROUND FLOOR**

Kitchen/dining room  $20'0 \times 11'0$  Cloakroom  $21'4 \times 13'7$  Conservatory  $16'11 \times 9'11$ 

#### **APPLIANCES**

De Dietrich double oven Neff electric hob Whirlpool microwave Zanussi fridge/freezer Hotpoint dishwasher