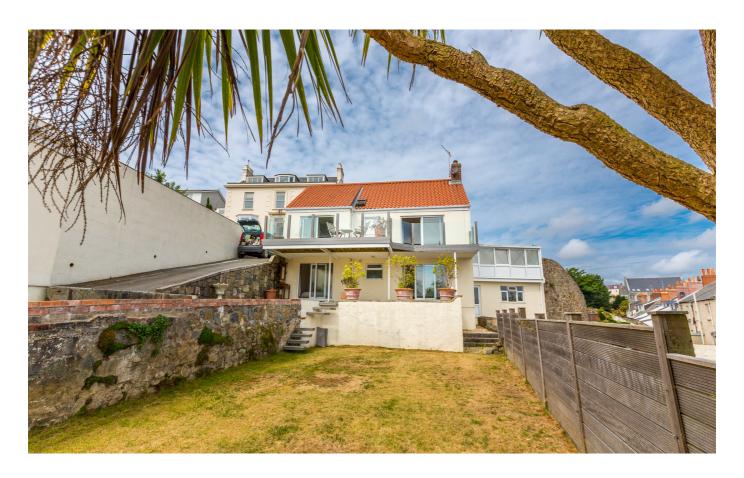

## £2,400 LOCAL MARKET, ST. PETER PORT

Valnord Cottage is a unique and stylish property is situated in a quiet location in central St. Peter Port and boasts stunning elevated rooftop and sea views. The accommodation on the ground floor comprises entrance hall, kitchen/dining room, cloakroom, sitting room and conservatory. Stairs lead to the lower garden floor where there are three double bedrooms, one of which is en-suite and family bathroom. Externally, there is a fantastic balcony adjacent to the reception rooms and access to lower patio and lawned garden, parking for multiple vehicles and double length garage. This property is worthy of further inspection and is available 10th November 2018 on a partly furnished basis. Pets and children are at the discretion of the landlord. No smokers.