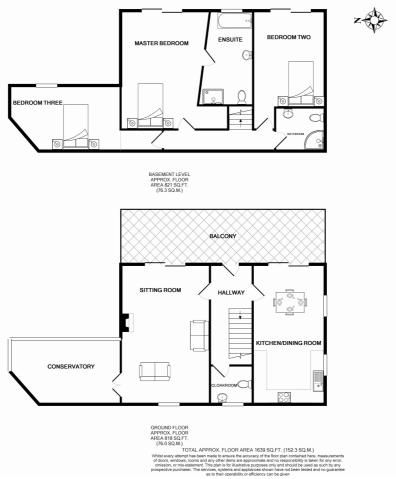

## **GARDEN FLOOR**

Bedroom three $16'4 \times 7'6$ Bedroom two $11'11 \times 10'3$ Master bedroom $14'8 \times 13'6$ En-suite bathroom $11'8 \times 6'5$ Bathroom $7'7 \times 6'8$ Hallway $12'11 \times 3'3$ 

## **GROUND FLOOR**

Kitchen/dining room  $20'0 \times 11'0$  Cloakroom  $21'4 \times 13'7$  Conservatory  $16'11 \times 9'11$ 