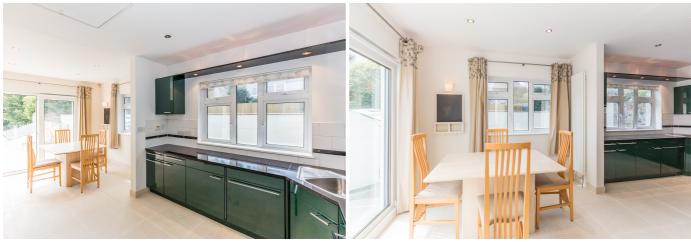

## **GROUND FLOOR**

Kitchen/dining room  $20'0 \times 11'0$  Cloakroom  $21'4 \times 13'7$  Conservatory  $16'11 \times 9'11$ 