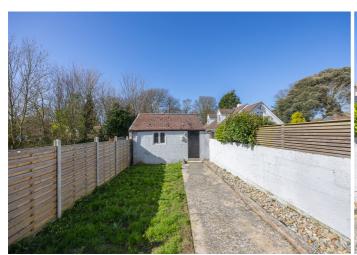

# POA LOCAL MARKET, ST. PETER PORT

This 1930's, semi-detached property is situated on the outer edge of St Peter Port, yet within walking distance to various shops, amenities and nearby eateries. Upgraded in recent years, the accommodation is well presented and offers the potential for a lovely family home. The ground floor accommodation comprises entrance hall, cloakroom, sitting room and a modern, fully fitted kitchen. The first floor has two double bedrooms, bathroom and a study. Externally, there is a paved driveway to the front and to the rear, an enclosed garden and a detached single garage. A charming home in a convenient location with far reaching views to the front of the property. Viewing is highly recommended.

## **KEY FACTS**

Charming semi-detached property

Convenient location

Modern kitchen leading out to a private

garden

Parking and garage