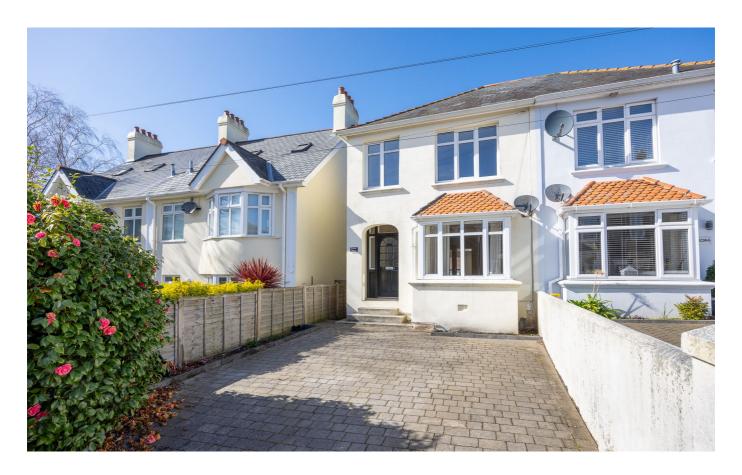

# **ROWAN HOUSE**

**SOLE AGENT** 

**2**BEDROOMS

BATHROOM

1,071

# POA LOCAL MARKET, ST. PETER PORT

This 1930's, semi-detached property is situated on the outer edge of St Peter Port, yet within walking distance to various shops, amenities and nearby eateries. Upgraded in recent years, the accommodation is well presented and offers the potential for a lovely family home. The ground floor accommodation comprises entrance hall, cloakroom, sitting room and a modern, fully fitted kitchen. The first floor has two double bedrooms, bathroom and a study. Externally, there is a paved driveway to the front and to the rear, an enclosed garden and a detached single garage. A charming home in a convenient location with far reaching views to the front of the property. Viewing is highly recommended.