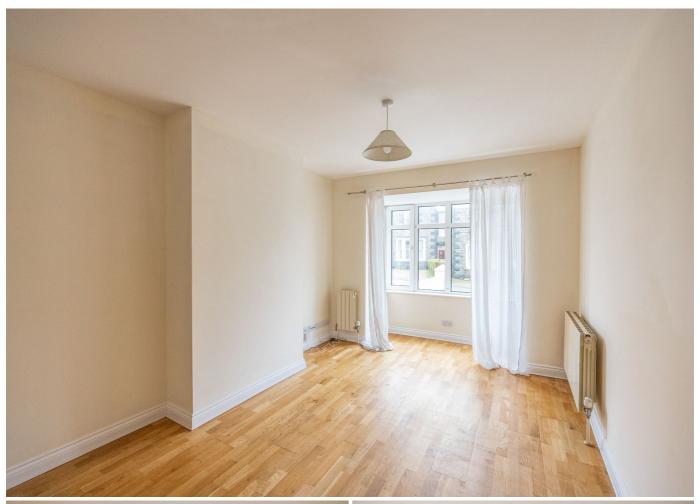

# POA LOCAL MARKET, ST. PETER PORT

This 1930's, semi-detached property is situated on the outer edge of St Peter Port, yet within walking distance to various shops, amenities and nearby eateries. Upgraded in recent years, the accommodation is well presented and offers the potential for a lovely family home. The ground floor accommodation comprises entrance hall, cloakroom, sitting room and a modern, fully fitted kitchen. The first floor has two double bedrooms, bathroom and a study. Externally, there is a paved driveway to the front and to the rear, an enclosed garden and a detached single garage. A charming home in a convenient location with far reaching views to the front of the property. Viewing is highly recommended.

#### **GROUND FLOOR Entrance hall** 14'6 x 5'0 Sitting room 15'0 x 10'2 Dining room 12'2 x 10'2 Kitchen 15'4 x 9'1 7'4 x 5'0 Cloakroom 16'6 x 9'4 Garage FIRST FLOOR Landing 9'8 x 5'0 Bedroom one 12'5 x 9'7 Bedroom two $11'7 \times 9'7$