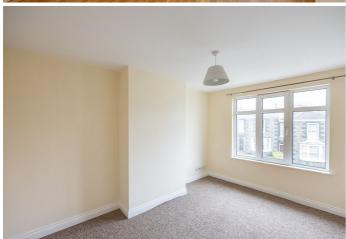

# POA LOCAL MARKET, ST. PETER PORT

This 1930's, semi-detached property is situated on the outer edge of St Peter Port, yet within walking distance to various shops, amenities and nearby eateries. Upgraded in recent years, the accommodation is well presented and offers the potential for a lovely family home. The ground floor accommodation comprises entrance hall, cloakroom, sitting room and a modern, fully fitted kitchen. The first floor has two double bedrooms, bathroom and a study. Externally, there is a paved driveway to the front and to the rear, an enclosed garden and a detached single garage. A charming home in a convenient location with far reaching views to the front of the property. Viewing is highly recommended.

#### **GROUND FLOOR Entrance hall** 14'6 x 5'0 Sitting room 15'0 x 10'2 Dining room 12'2 x 10'2 Kitchen 15'4 x 9'1 7'4 x 5'0 Cloakroom 16'6 x 9'4 Garage FIRST FLOOR Landing 9'8 x 5'0 Bedroom one 12'5 x 9'7 Bedroom two $11'7 \times 9'7$