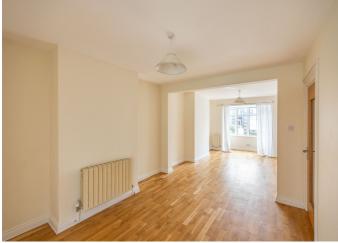

# POA LOCAL MARKET, ST. PETER PORT

This 1930's, semi-detached property is situated on the outer edge of St Peter Port, yet within walking distance to various shops, amenities and nearby eateries. Upgraded in recent years, the accommodation is well presented and offers the potential for a lovely family home. The ground floor accommodation comprises entrance hall, cloakroom, sitting room and a modern, fully fitted kitchen. The first floor has two double bedrooms, bathroom and a study. Externally, there is a paved driveway to the front and to the rear, an enclosed garden and a detached single garage. A charming home in a convenient location with far reaching views to the front of the property. Viewing is highly recommended.

#### **GROUND FLOOR Entrance hall** 14'6 x 5'0 Sitting room 15'0 x 10'2 Dining room 12'2 x 10'2 Kitchen 15'4 x 9'1 7'4 x 5'0 Cloakroom 16'6 x 9'4 Garage FIRST FLOOR Landing 9'8 x 5'0 Bedroom one 12'5 x 9'7 Bedroom two $11'7 \times 9'7$