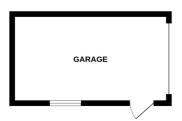

#### **GROUND FLOOR Entrance hall** 14'6 x 5'0 Sitting room 15'0 x 10'2 Dining room 12'2 x 10'2 Kitchen 15'4 x 9'1 7'4 x 5'0 Cloakroom 16'6 x 9'4 Garage FIRST FLOOR Landing 9'8 x 5'0 Bedroom one 12'5 x 9'7 Bedroom two $11'7 \times 9'7$