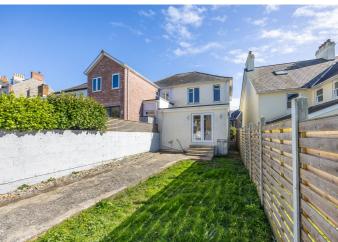

# POA LOCAL MARKET, ST. PETER PORT

This 1930's, semi-detached property is situated on the outer edge of St Peter Port, yet within walking distance to various shops, amenities and nearby eateries. Upgraded in recent years, the accommodation is well presented and offers the potential for a lovely family home. The ground floor accommodation comprises entrance hall, cloakroom, sitting room and a modern, fully fitted kitchen. The first floor has two double bedrooms, bathroom and a study. Externally, there is a paved driveway to the front and to the rear, an enclosed garden and a detached single garage. A charming home in a convenient location with far reaching views to the front of the property. Viewing is highly recommended.

## **KEY FACTS**

Charming semi-detached property

Convenient location

Modern kitchen leading out to a private

garden

Parking and garage