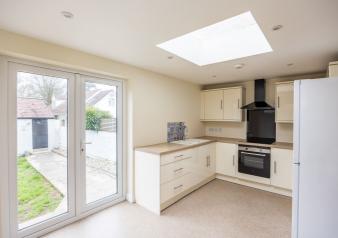

# POA LOCAL MARKET, ST. PETER PORT

This 1930's, semi-detached property is situated on the outer edge of St Peter Port, yet within walking distance to various shops, amenities and nearby eateries. Upgraded in recent years, the accommodation is well presented and offers the potential for a lovely family home. The ground floor accommodation comprises entrance hall, cloakroom, sitting room and a modern, fully fitted kitchen. The first floor has two double bedrooms, bathroom and a study. Externally, there is a paved driveway to the front and to the rear, an enclosed garden and a detached single garage. A charming home in a convenient location with far reaching views to the front of the property. Viewing is highly recommended.

#### **GROUND FLOOR Entrance hall** 14'6 x 5'0 Sitting room 15'0 x 10'2 Dining room 12'2 x 10'2 Kitchen 15'4 x 9'1 7'4 x 5'0 Cloakroom 16'6 x 9'4 Garage FIRST FLOOR Landing 9'8 x 5'0 Bedroom one 12'5 x 9'7 Bedroom two $11'7 \times 9'7$

#### **APPLIANCES**

Cooke and Lewis oven

Induction hob

Extractor

Hotpoint fridge/freezer