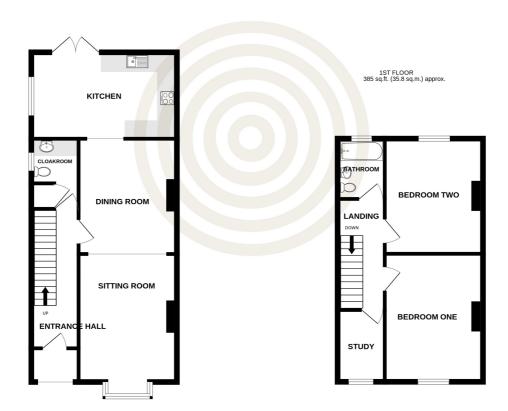

GROUND FLOOR 686 sq.ft. (63.7 sq.m.) approx.

#### **GROUND FLOOR Entrance hall** 14'6 x 5'0 Sitting room 15'0 x 10'2 Dining room 12'2 x 10'2 Kitchen 15'4 x 9'1 7'4 x 5'0 Cloakroom 16'6 x 9'4 Garage FIRST FLOOR Landing 9'8 x 5'0 Bedroom one 12'5 x 9'7 Bedroom two $11'7 \times 9'7$

Study

**Bathroom** 