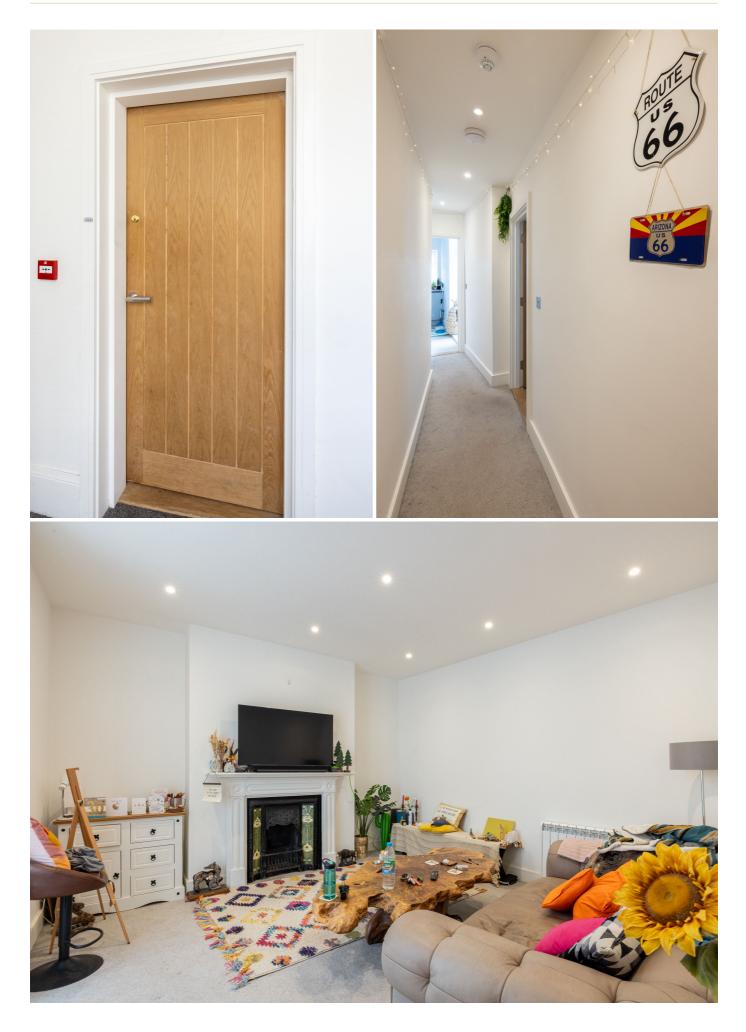

# £2,100 **ST. HELIER**

ENTITLED/LICENSED This second-floor apartment is located within easy walking distance of the town centre, as well as a host of amenities. The accommodation comprises an entrance hall, kitchen/dining area with access to the private south-facing balcony, sitting room two large double bedrooms and a family bathroom. It has allocated parking for one vehicle. Available April 2024. Pets considered. For more information, please call us on 01534 717100 or email: jersey@livingroomproperty.com to avoid disappointment.

#### KEY FACTS

Two large double bedrooms with high ceilings Allocated parking for one vehicle Private south facing balcony Close to local amenities Available April 2024 One of only three apartments in the block Pets considered