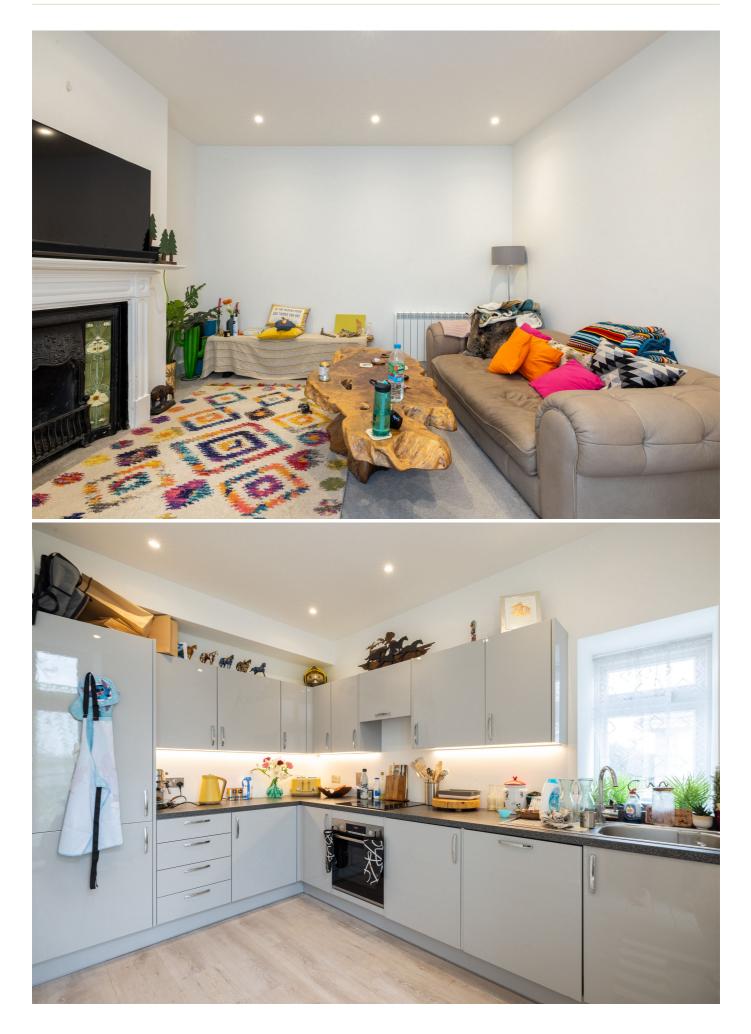

# £2,100 **ST. HELIER**

ENTITLED/LICENSED This second-floor apartment is located within easy walking distance of the town centre, as well as a host of amenities. The accommodation comprises an entrance hall, kitchen/dining area with access to the private south-facing balcony, sitting room two large double bedrooms and a family bathroom. It has allocated parking for one vehicle. Available April 2024. Pets considered. For more information, please call us on 01534 717100 or email: jersey@livingroomproperty.com to avoid disappointment.

#### APPLIANCES

Bosch Oven Bosch Hob Bosch fridge/freezer Bosch dishwasher Bosch washer/dryer