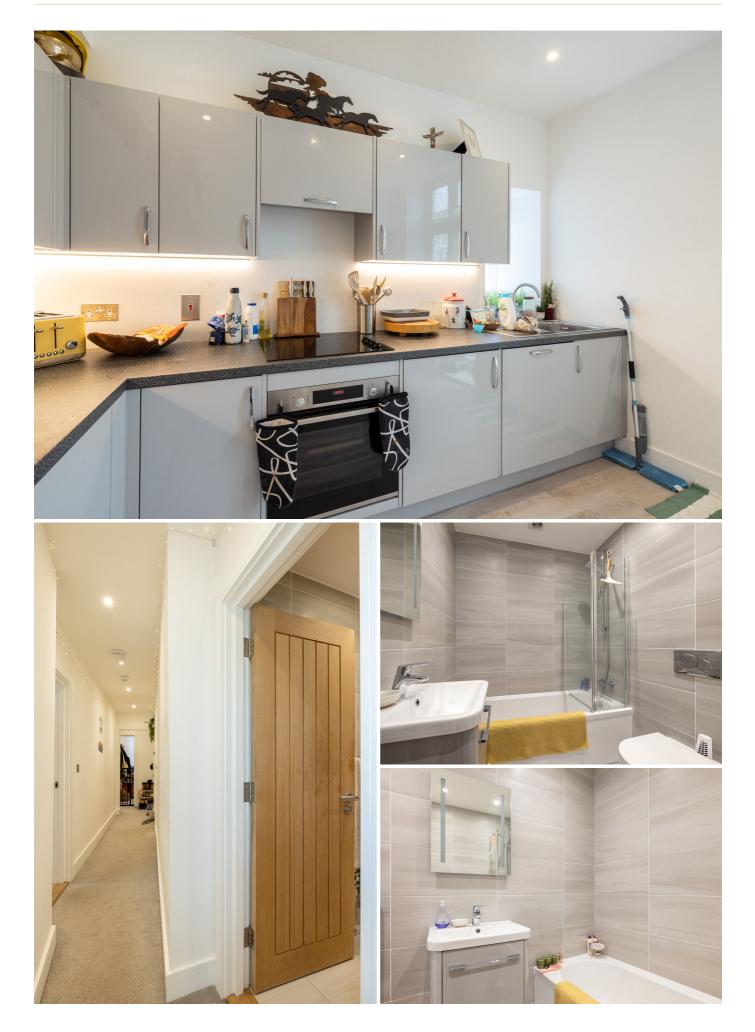

# £2,100 **ST. HELIER**

ENTITLED/LICENSED This second-floor apartment is located within easy walking distance of the town centre, as well as a host of amenities. The accommodation comprises an entrance hall, kitchen/dining area with access to the private south-facing balcony, sitting room two large double bedrooms and a family bathroom. It has allocated parking for one vehicle. Available April 2024. Pets considered. For more information, please call us on 01534 717100 or email: jersey@livingroomproperty.com to avoid disappointment.

#### APPLIANCES

Bosch Oven Bosch Hob Bosch fridge/freezer Bosch dishwasher Bosch washer/dryer