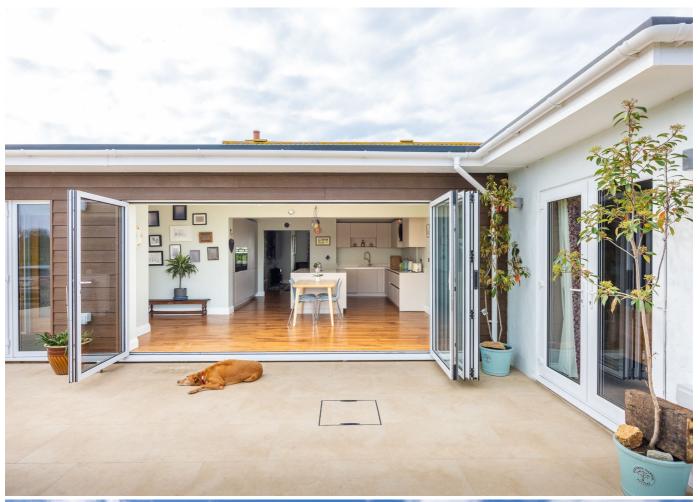

## £1,300,000 LOCAL MARKET, ST. SAVIOUR

A superb opportunity to purchase a modern, spacious bungalow situated in the heart of St Saviour. Occupying an acre of land, the property has a rural outlook and has been renovated over the past few years. The naturally light accommodation comprises entrance lobby, dining room, kitchen/breakfast room with bi-folding doors to the rear terrace, two double bedrooms, family bathroom, utility room, sitting room and a primary bedroom with dressing room and en-suite. Externally, the property offers excellent outdoor space including a generous driveway, agricultural field with outbuilding, summerhouse and a large greenhouse with internal swimming pool, growing area/workshop space. A truly lovely home in a tranquil location, internal viewing highly recommended.

#### **GROUND FLOOR**

| Entrance hall          | 8′1 x 3′1   |
|------------------------|-------------|
| Dining room            | 19'1 x 11'8 |
| Kitchen/breakfast room | 20′3 x 18′0 |
| Sitting room           | 19'7 x 15'7 |
| Utility room           | 11'4 x 7'7  |
| Family bathroom        | 11'4 x 5'9  |
| Bedroom two            | 19'1 x 8'3  |
| Bedroom three          | 13′7 x 8′6  |
| Primary bedroom        | 13'9 x 12'7 |
| Dressing room          | 9′7 x 6′0   |
| En-suite shower room   | 11'4 x 4'6  |
| Summer house           | 18'6 x 12'7 |
| Outbuilding            | 25'4 x 14'2 |