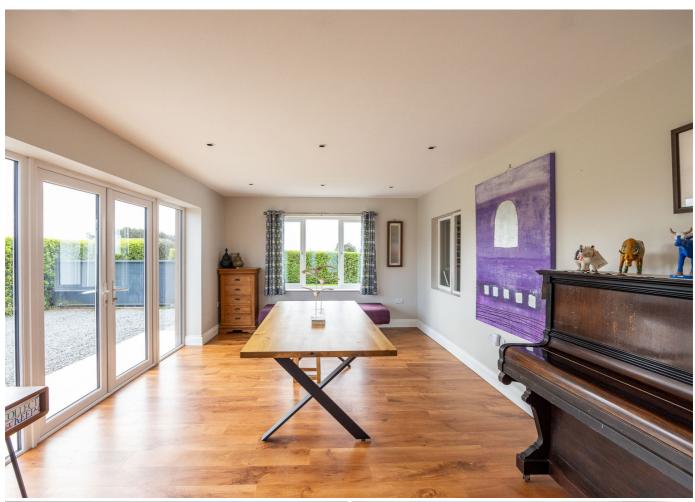

## £1,300,000 LOCAL MARKET, ST. SAVIOUR

A superb opportunity to purchase a modern, spacious bungalow situated in the heart of St Saviour. Occupying an acre of land, the property has a rural outlook and has been renovated over the past few years. The naturally light accommodation comprises entrance lobby, dining room, kitchen/breakfast room with bi-folding doors to the rear terrace, two double bedrooms, family bathroom, utility room, sitting room and a primary bedroom with dressing room and en-suite. Externally, the property offers excellent outdoor space including a generous driveway, agricultural field with outbuilding, summerhouse and a large greenhouse with internal swimming pool, growing area/workshop space. A truly lovely home in a tranquil location, internal viewing highly recommended.

#### **GROUND FLOOR**

| Entrance hall          | 8′1 x 3′1   |
|------------------------|-------------|
| Dining room            | 19'1 x 11'8 |
| Kitchen/breakfast room | 20′3 x 18′0 |
| Sitting room           | 19'7 x 15'7 |
| Utility room           | 11'4 x 7'7  |
| Family bathroom        | 11'4 x 5'9  |
| Bedroom two            | 19'1 x 8'3  |
| Bedroom three          | 13′7 x 8′6  |
| Primary bedroom        | 13'9 x 12'7 |
| Dressing room          | 9′7 x 6′0   |
| En-suite shower room   | 11'4 x 4'6  |
| Summer house           | 18'6 x 12'7 |
| Outbuilding            | 25'4 x 14'2 |