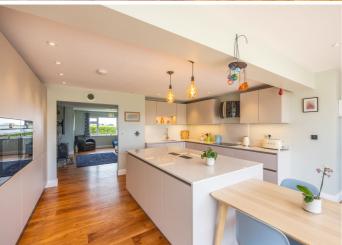

## £1,300,000 LOCAL MARKET, ST. SAVIOUR

A superb opportunity to purchase a modern, spacious bungalow situated in the heart of St Saviour. Occupying an acre of land, the property has a rural outlook and has been renovated over the past few years. The naturally light accommodation comprises entrance lobby, dining room, kitchen/breakfast room with bi-folding doors to the rear terrace, two double bedrooms, family bathroom, utility room, sitting room and a primary bedroom with dressing room and en-suite. Externally, the property offers excellent outdoor space including a generous driveway, agricultural field with outbuilding, summerhouse and a large greenhouse with internal swimming pool, growing area/workshop space. A truly lovely home in a tranquil location, internal viewing highly recommended.

#### **GROUND FLOOR**

| Entrance hall          | 8′1 x 3′1   |
|------------------------|-------------|
| Dining room            | 19'1 x 11'8 |
| Kitchen/breakfast room | 20′3 x 18′0 |
| Sitting room           | 19'7 x 15'7 |
| Utility room           | 11'4 x 7'7  |
| Family bathroom        | 11'4 x 5'9  |
| Bedroom two            | 19'1 x 8'3  |
| Bedroom three          | 13′7 x 8′6  |
| Primary bedroom        | 13'9 x 12'7 |
| Dressing room          | 9′7 x 6′0   |
| En-suite shower room   | 11'4 x 4'6  |
| Summer house           | 18'6 x 12'7 |
| Outbuilding            | 25'4 x 14'2 |

#### **APPLIANCES**

Siemens oven

Siemens combi microwave oven

Siemens full length fridge

Siemens full length freezer

Siemens dishwasher

Samsung induction hob

Falmec extractor unit