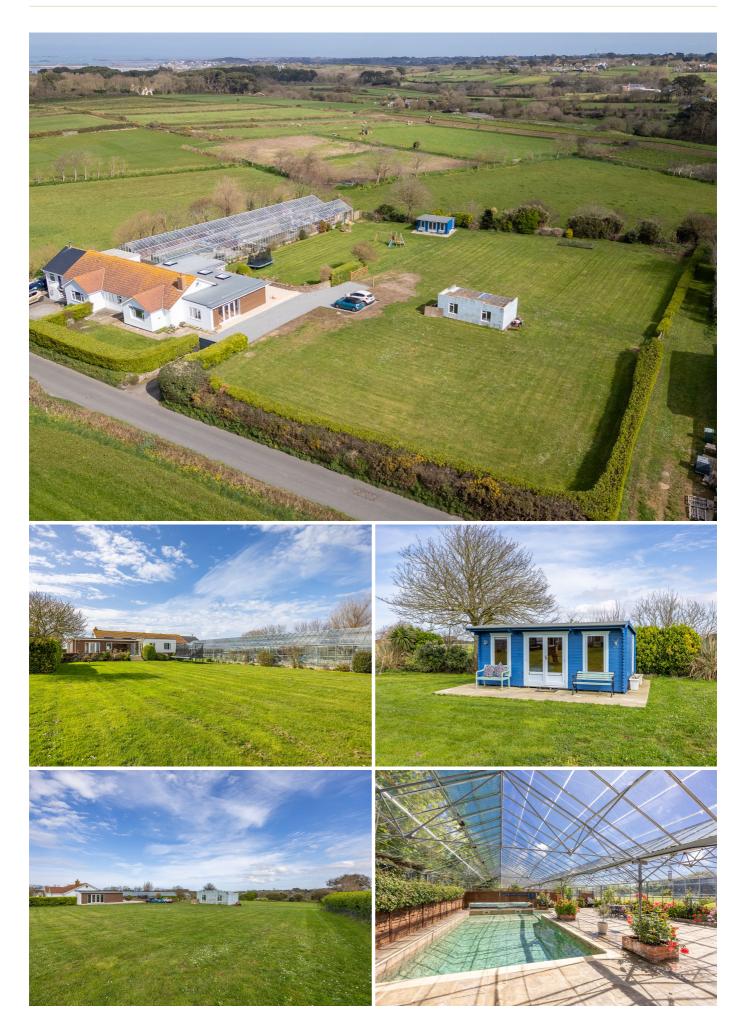

## £1,300,000 LOCAL MARKET, ST. SAVIOUR

A superb opportunity to purchase a modern, spacious bungalow situated in the heart of St Saviour. Occupying an acre of land, the property has a rural outlook and has been renovated over the past few years. The naturally light accommodation comprises entrance lobby, dining room, kitchen/breakfast room with bi-folding doors to the rear terrace, two double bedrooms, family bathroom, utility room, sitting room and a primary bedroom with dressing room and en-suite. Externally, the property offers excellent outdoor space including a generous driveway, agricultural field with outbuilding, summerhouse and a large greenhouse with internal swimming pool, growing area/workshop space. A truly lovely home in a tranquil location, internal viewing highly recommended.

#### **KEY FACTS**

Modern, semi-detached family home with extensive outdoor space Situated in the heart of St Saviour

Occupying an acre of land Renovated throughout

Garden, parking and field

Summerhouse and greenhouse with swimming pool/workshop/growing area