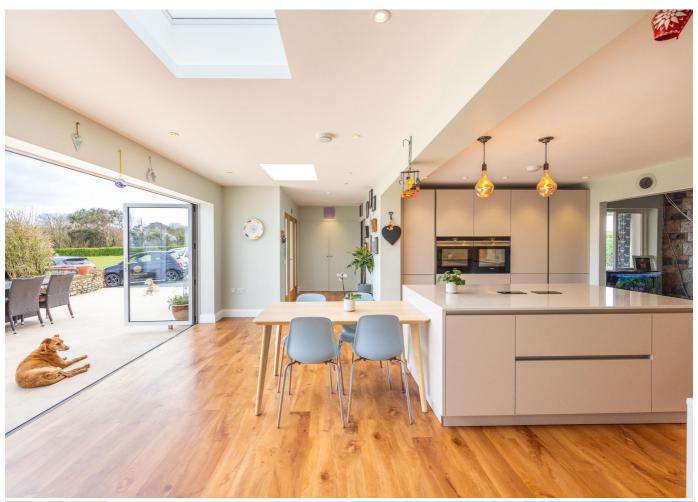

## £1,300,000 LOCAL MARKET, ST. SAVIOUR

A superb opportunity to purchase a modern, spacious bungalow situated in the heart of St Saviour. Occupying an acre of land, the property has a rural outlook and has been renovated over the past few years. The naturally light accommodation comprises entrance lobby, dining room, kitchen/breakfast room with bi-folding doors to the rear terrace, two double bedrooms, family bathroom, utility room, sitting room and a primary bedroom with dressing room and en-suite. Externally, the property offers excellent outdoor space including a generous driveway, agricultural field with outbuilding, summerhouse and a large greenhouse with internal swimming pool, growing area/workshop space. A truly lovely home in a tranquil location, internal viewing highly recommended.

#### **GROUND FLOOR**

| Entrance hall          | 8′1 x 3′1   |
|------------------------|-------------|
| Dining room            | 19'1 x 11'8 |
| Kitchen/breakfast room | 20′3 x 18′0 |
| Sitting room           | 19'7 x 15'7 |
| Utility room           | 11'4 x 7'7  |
| Family bathroom        | 11'4 x 5'9  |
| Bedroom two            | 19'1 x 8'3  |
| Bedroom three          | 13′7 x 8′6  |
| Primary bedroom        | 13'9 x 12'7 |
| Dressing room          | 9′7 x 6′0   |
| En-suite shower room   | 11'4 x 4'6  |
| Summer house           | 18'6 x 12'7 |
| Outbuilding            | 25'4 x 14'2 |