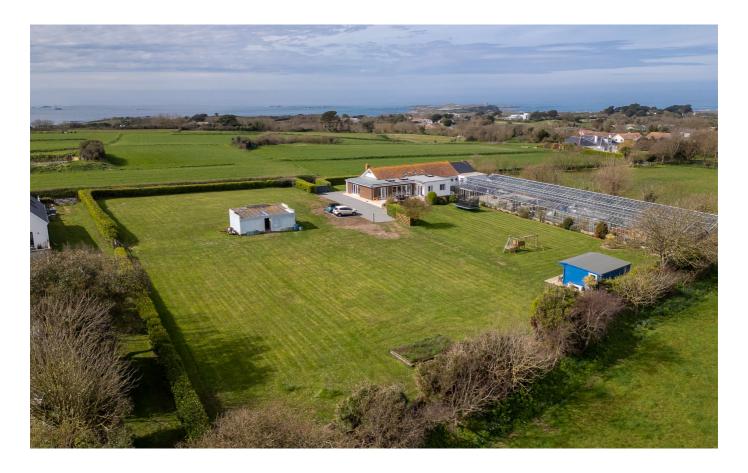

## £1,300,000 LOCAL MARKET, ST. SAVIOUR

A superb opportunity to purchase a modern, spacious bungalow situated in the heart of St Saviour. Occupying an acre of land, the property has a rural outlook and has been renovated over the past few years. The naturally light accommodation comprises entrance lobby, dining room, kitchen/breakfast room with bi-folding doors to the rear terrace, two double bedrooms, family bathroom, utility room, sitting room and a primary bedroom with dressing room and en-suite. Externally, the property offers excellent outdoor space including a generous driveway, agricultural field with outbuilding, summerhouse and a large greenhouse with internal swimming pool, growing area/workshop space. A truly lovely home in a tranquil location, internal viewing highly recommended.

#### **KEY FACTS**

Modern, semi-detached family home with extensive outdoor space Situated in the heart of St Saviour

Occupying an acre of land Renovated throughout

Garden, parking and field

Summerhouse and greenhouse with swimming pool/workshop/growing area