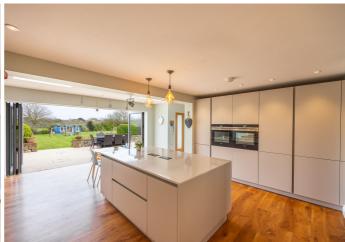

## £1,300,000 LOCAL MARKET, ST. SAVIOUR

A superb opportunity to purchase a modern, spacious bungalow situated in the heart of St Saviour. Occupying an acre of land, the property has a rural outlook and has been renovated over the past few years. The naturally light accommodation comprises entrance lobby, dining room, kitchen/breakfast room with bi-folding doors to the rear terrace, two double bedrooms, family bathroom, utility room, sitting room and a primary bedroom with dressing room and en-suite. Externally, the property offers excellent outdoor space including a generous driveway, agricultural field with outbuilding, summerhouse and a large greenhouse with internal swimming pool, growing area/workshop space. A truly lovely home in a tranquil location, internal viewing highly recommended.

#### **GROUND FLOOR**

| Entrance hall          | 8′1 x 3′1   |
|------------------------|-------------|
| Dining room            | 19'1 x 11'8 |
| Kitchen/breakfast room | 20′3 x 18′0 |
| Sitting room           | 19'7 x 15'7 |
| Utility room           | 11'4 x 7'7  |
| Family bathroom        | 11'4 x 5'9  |
| Bedroom two            | 19'1 x 8'3  |
| Bedroom three          | 13′7 x 8′6  |
| Primary bedroom        | 13'9 x 12'7 |
| Dressing room          | 9′7 x 6′0   |
| En-suite shower room   | 11'4 x 4'6  |
| Summer house           | 18'6 x 12'7 |
| Outbuilding            | 25'4 x 14'2 |

#### **APPLIANCES**

Siemens oven

Siemens combi microwave oven

Siemens full length fridge

Siemens full length freezer

Siemens dishwasher

Samsung induction hob

Falmec extractor unit