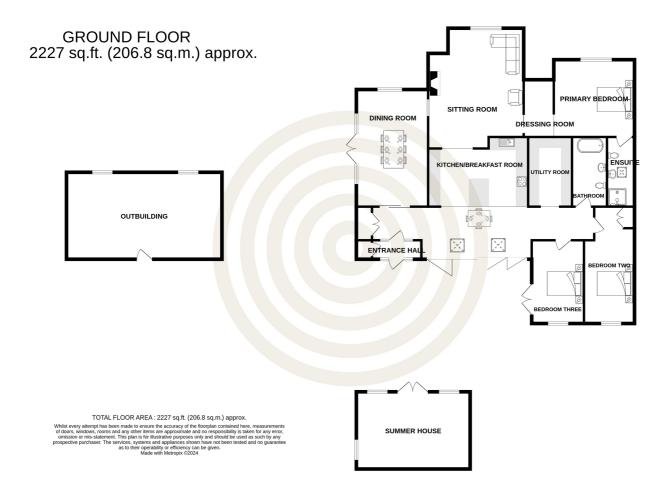

#### **GROUND FLOOR**

| Entrance hall          | 8′1 x 3′1   |
|------------------------|-------------|
| Dining room            | 19'1 x 11'8 |
| Kitchen/breakfast room | 20′3 x 18′0 |
| Sitting room           | 19'7 x 15'7 |
| Utility room           | 11'4 x 7'7  |
| Family bathroom        | 11'4 x 5'9  |
| Bedroom two            | 19'1 x 8'3  |
| Bedroom three          | 13′7 x 8′6  |
| Primary bedroom        | 13'9 x 12'7 |
| Dressing room          | 9′7 x 6′0   |
| En-suite shower room   | 11'4 x 4'6  |
| Summer house           | 18'6 x 12'7 |
| Outbuilding            | 25'4 x 14'2 |