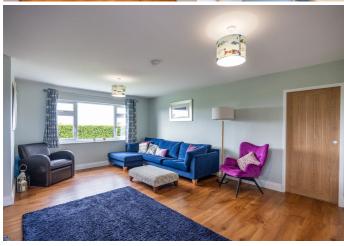

## £1,300,000 LOCAL MARKET, ST. SAVIOUR

A superb opportunity to purchase a modern, spacious bungalow situated in the heart of St Saviour. Occupying an acre of land, the property has a rural outlook and has been renovated over the past few years. The naturally light accommodation comprises entrance lobby, dining room, kitchen/breakfast room with bi-folding doors to the rear terrace, two double bedrooms, family bathroom, utility room, sitting room and a primary bedroom with dressing room and en-suite. Externally, the property offers excellent outdoor space including a generous driveway, agricultural field with outbuilding, summerhouse and a large greenhouse with internal swimming pool, growing area/workshop space. A truly lovely home in a tranquil location, internal viewing highly recommended.

#### **GROUND FLOOR**

| Entrance hall          | 8′1 x 3′1   |
|------------------------|-------------|
| Dining room            | 19'1 x 11'8 |
| Kitchen/breakfast room | 20′3 x 18′0 |
| Sitting room           | 19'7 x 15'7 |
| Utility room           | 11'4 x 7'7  |
| Family bathroom        | 11'4 x 5'9  |
| Bedroom two            | 19'1 x 8'3  |
| Bedroom three          | 13′7 x 8′6  |
| Primary bedroom        | 13'9 x 12'7 |
| Dressing room          | 9′7 x 6′0   |
| En-suite shower room   | 11'4 x 4'6  |
| Summer house           | 18'6 x 12'7 |
| Outbuilding            | 25'4 x 14'2 |