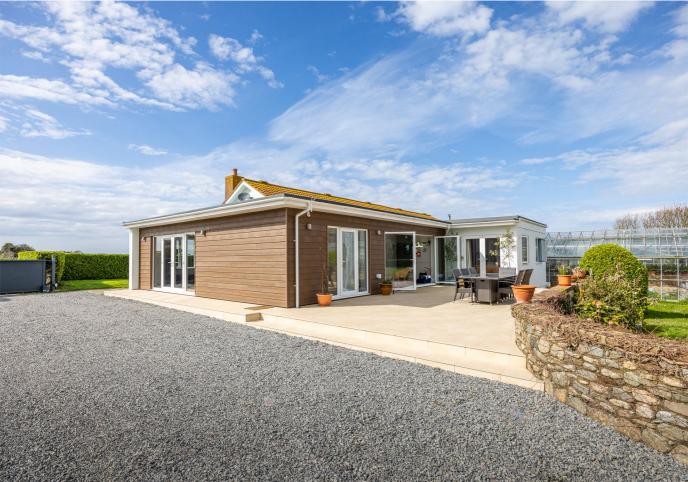

## £1,300,000 LOCAL MARKET, ST. SAVIOUR

A superb opportunity to purchase a modern, spacious bungalow situated in the heart of St Saviour. Occupying an acre of land, the property has a rural outlook and has been renovated over the past few years. The naturally light accommodation comprises entrance lobby, dining room, kitchen/breakfast room with bi-folding doors to the rear terrace, two double bedrooms, family bathroom, utility room, sitting room and a primary bedroom with dressing room and en-suite. Externally, the property offers excellent outdoor space including a generous driveway, agricultural field with outbuilding, summerhouse and a large greenhouse with internal swimming pool, growing area/workshop space. A truly lovely home in a tranquil location, internal viewing highly recommended.

#### **KEY FACTS**

Modern, semi-detached family home with extensive outdoor space Situated in the heart of St Saviour

Occupying an acre of land Renovated throughout

Garden, parking and field

Summerhouse and greenhouse with swimming pool/workshop/growing area