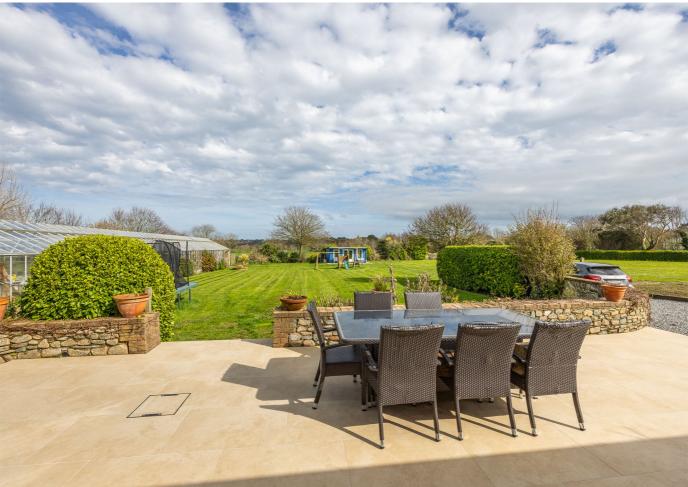

## £1,300,000 LOCAL MARKET, ST. SAVIOUR

A superb opportunity to purchase a modern, spacious bungalow situated in the heart of St Saviour. Occupying an acre of land, the property has a rural outlook and has been renovated over the past few years. The naturally light accommodation comprises entrance lobby, dining room, kitchen/breakfast room with bi-folding doors to the rear terrace, two double bedrooms, family bathroom, utility room, sitting room and a primary bedroom with dressing room and en-suite. Externally, the property offers excellent outdoor space including a generous driveway, agricultural field with outbuilding, summerhouse and a large greenhouse with internal swimming pool, growing area/workshop space. A truly lovely home in a tranquil location, internal viewing highly recommended.

#### **KEY FACTS**

Modern, semi-detached family home with extensive outdoor space Situated in the heart of St Saviour

Occupying an acre of land Renovated throughout

Garden, parking and field

Summerhouse and greenhouse with swimming pool/workshop/growing area