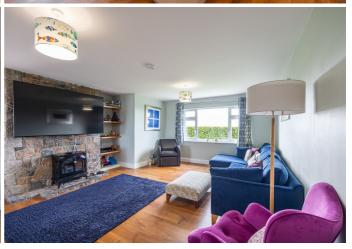

## £1,300,000 LOCAL MARKET, ST. SAVIOUR

A superb opportunity to purchase a modern, spacious bungalow situated in the heart of St Saviour. Occupying an acre of land, the property has a rural outlook and has been renovated over the past few years. The naturally light accommodation comprises entrance lobby, dining room, kitchen/breakfast room with bi-folding doors to the rear terrace, two double bedrooms, family bathroom, utility room, sitting room and a primary bedroom with dressing room and en-suite. Externally, the property offers excellent outdoor space including a generous driveway, agricultural field with outbuilding, summerhouse and a large greenhouse with internal swimming pool, growing area/workshop space. A truly lovely home in a tranquil location, internal viewing highly recommended.

#### **GROUND FLOOR**

| Entrance hall          | 8′1 x 3′1   |
|------------------------|-------------|
| Dining room            | 19'1 x 11'8 |
| Kitchen/breakfast room | 20′3 x 18′0 |
| Sitting room           | 19'7 x 15'7 |
| Utility room           | 11'4 x 7'7  |
| Family bathroom        | 11'4 x 5'9  |
| Bedroom two            | 19'1 x 8'3  |
| Bedroom three          | 13′7 x 8′6  |
| Primary bedroom        | 13'9 x 12'7 |
| Dressing room          | 9′7 x 6′0   |
| En-suite shower room   | 11'4 x 4'6  |
| Summer house           | 18'6 x 12'7 |
| Outbuilding            | 25'4 x 14'2 |