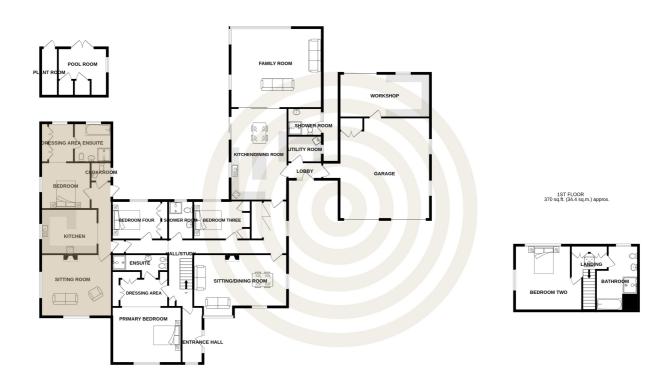

#### GROUND FLOOR 3272 sq.ft. (304.0 sq.m.) approx.

= WING

## TOTAL FLOOR AREA: 3642 sq.ft. (338.4 sq.m.) approx.

Whilst every attempt has been made be ensure the accuracy of the floorplan contained here, measurements of doors, windows, rooms and any other items are approximate and no responsibility is taken for any error, omission or mis-statement. This plan is for illustrative purposes only and should be used as such by any prospective purchaser. The services, systems and appliances shown have not been tested and no guarantee as to their operability or efficiency can be given.

## **GROUND FLOOR**

#### **Entrance hall** 12'3 x 4'5 Hall 16'2 x 5'5 Study area 11'7 x 8'0 Sitting/dining room 20'5 x 14'7 Kitchen/dining room 20'0 x 12'5 Family room 19'5 x 17'5 Lobby 7'6 x 3'8 **Utility room** 7'6 x 5'9 Primary bedroom 14'3 x 12'3 11'8 x 6'5 Dressing area 11'6 x 6'2 En-suite shower room Bedroom three 12'3 x 7'8 Bedroom four 12'2 x 8'2 Shower room 7'8 x 4'8 Garage 22'1 x 19'9 Workshop 19'9 x 9'7 Outdoor shower room 7'6 x 6'0 Pool room 10'8 x 10'6 10'6 x 3'6 Plant room SECOND FLOOR Landing 8'0 x 5'5 Bedroom two 14'8 x 14'6 **Bathroom** 14'3 x 9'2 WING Sitting room 15'5 x 13'7 Kitchen 12'4 x 9'9 **Bedroom** 10'9 x 10'0 8'6 x 7'2 Dressing area