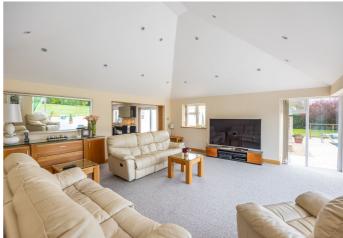

# £1,800,000 LOCAL MARKET, ST. SAMPSON

This generous, superb family home occupies a large plot of land situated in a popular residential area of St Sampson, close to L'Islet and only a short drive away to the West Coast. Extensively renovated and extended in past years, the property is in immaculate order throughout. The main house has plenty of reception space with a modern kitchen and four bedrooms/four bathrooms. Adjoining the house is a spacious, one bedroomed wing which can be accessed from the main house or from a separate side entrance. Externally, there is a large paved driveway, double garage with rear workshop, car port, various timber sheds, summer house, heated swimming pool with sunny terrace and a large, private garden which is beautifully mature with surrounding trees. A versatile home offering lots of accommodation to suit a large family - internal viewing highly recommended.

#### **Entrance hall** 12'3 x 4'5 Hall 16'2 x 5'5 Study area 11'7 x 8'0 Sitting/dining room 20'5 x 14'7 Kitchen/dining room 20'0 x 12'5 Family room 19'5 x 17'5 Lobby 7'6 x 3'8 **Utility room** 7'6 x 5'9 Primary bedroom 14'3 x 12'3 11'8 x 6'5 Dressing area 11'6 x 6'2 En-suite shower room Bedroom three 12'3 x 7'8 Bedroom four 12'2 x 8'2 Shower room 7'8 x 4'8 Garage 22'1 x 19'9 Workshop 19'9 x 9'7 Outdoor shower room 7'6 x 6'0 Pool room 10'8 x 10'6 10'6 x 3'6 Plant room SECOND FLOOR Landing 8'0 x 5'5 Bedroom two 14'8 x 14'6 **Bathroom** 14'3 x 9'2 WING Sitting room 15'5 x 13'7 Kitchen 12'4 x 9'9 **Bedroom** 10'9 x 10'0 8'6 x 7'2 Dressing area