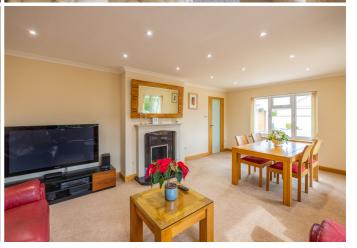

# £1,800,000 LOCAL MARKET, ST. SAMPSON

This generous, superb family home occupies a large plot of land situated in a popular residential area of St Sampson, close to L'Islet and only a short drive away to the West Coast. Extensively renovated and extended in past years, the property is in immaculate order throughout. The main house has plenty of reception space with a modern kitchen and four bedrooms/four bathrooms. Adjoining the house is a spacious, one bedroomed wing which can be accessed from the main house or from a separate side entrance. Externally, there is a large paved driveway, double garage with rear workshop, car port, various timber sheds, summer house, heated swimming pool with sunny terrace and a large, private garden which is beautifully mature with surrounding trees. A versatile home offering lots of accommodation to suit a large family - internal viewing highly recommended.

#### **Entrance hall** 12'3 x 4'5 Hall 16'2 x 5'5 Study area 11'7 x 8'0 Sitting/dining room 20'5 x 14'7 Kitchen/dining room 20'0 x 12'5 Family room 19'5 x 17'5 Lobby 7'6 x 3'8 **Utility room** 7'6 x 5'9 Primary bedroom 14'3 x 12'3 11'8 x 6'5 Dressing area 11'6 x 6'2 En-suite shower room Bedroom three 12'3 x 7'8 Bedroom four 12'2 x 8'2 Shower room 7'8 x 4'8 Garage 22'1 x 19'9 Workshop 19'9 x 9'7 Outdoor shower room 7'6 x 6'0 Pool room 10'8 x 10'6 10'6 x 3'6 Plant room SECOND FLOOR Landing 8'0 x 5'5 Bedroom two 14'8 x 14'6 **Bathroom** 14'3 x 9'2 WING Sitting room 15'5 x 13'7 Kitchen 12'4 x 9'9 **Bedroom** 10'9 x 10'0 8'6 x 7'2 Dressing area