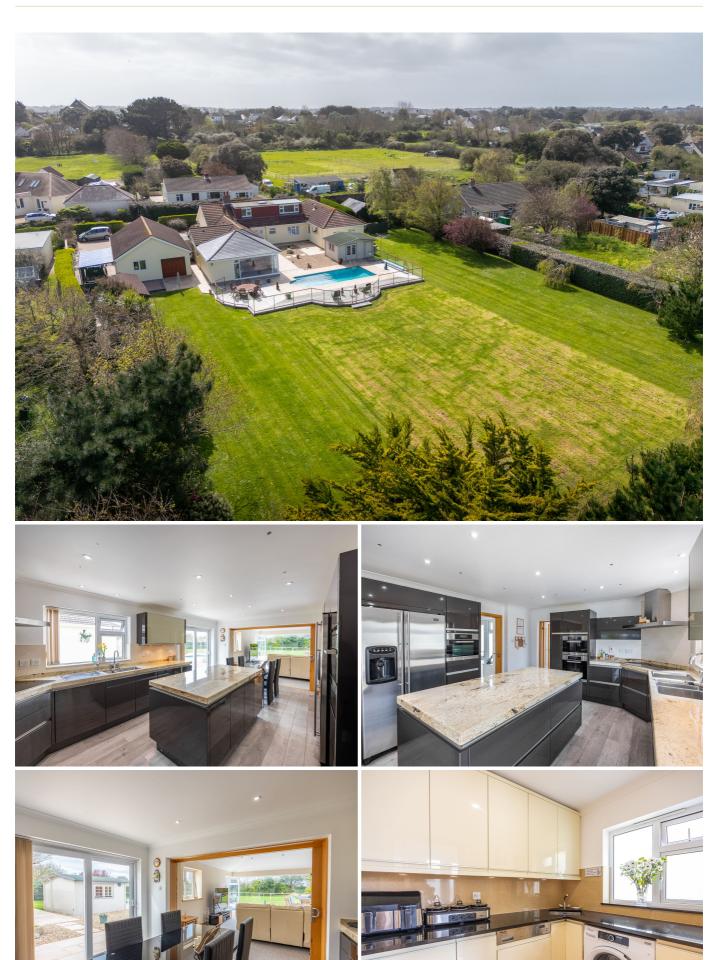

# £1,800,000 LOCAL MARKET, ST. SAMPSON

This generous, superb family home occupies a large plot of land situated in a popular residential area of St Sampson, close to L'Islet and only a short drive away to the West Coast. Extensively renovated and extended in past years, the property is in immaculate order throughout. The main house has plenty of reception space with a modern kitchen and four bedrooms/four bathrooms. Adjoining the house is a spacious, one bedroomed wing which can be accessed from the main house or from a separate side entrance. Externally, there is a large paved driveway, double garage with rear workshop, car port, various timber sheds, summer house, heated swimming pool with sunny terrace and a large, private garden which is beautifully mature with surrounding trees. A versatile home offering lots of accommodation to suit a large family - internal viewing highly recommended.