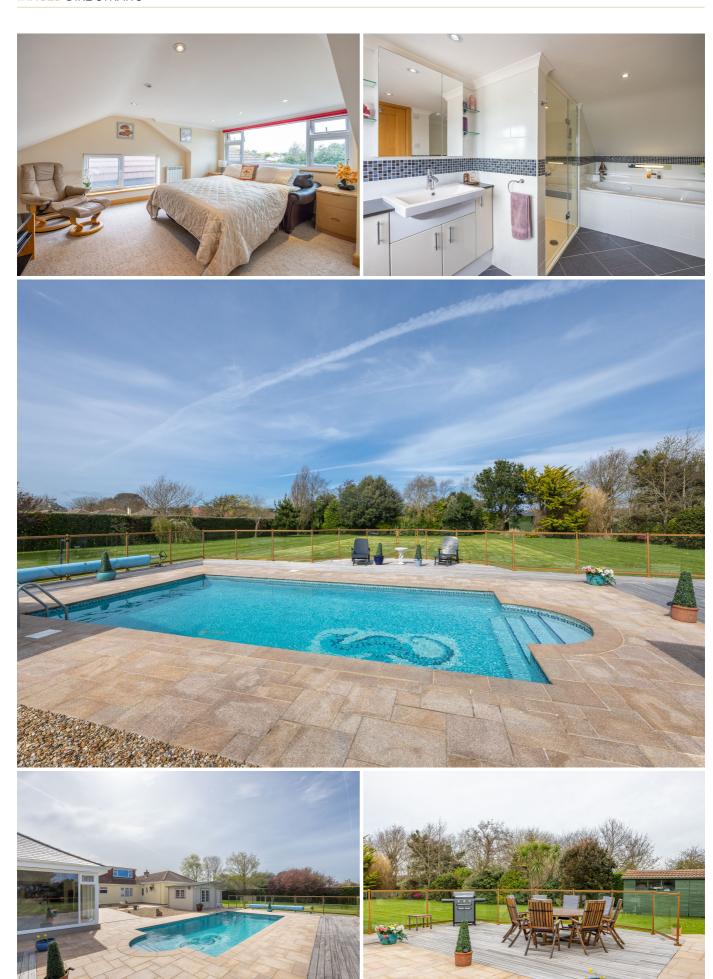

# £1,800,000 LOCAL MARKET, ST. SAMPSON

This generous, superb family home occupies a large plot of land situated in a popular residential area of St Sampson, close to L'Islet and only a short drive away to the West Coast. Extensively renovated and extended in past years, the property is in immaculate order throughout. The main house has plenty of reception space with a modern kitchen and four bedrooms/four bathrooms. Adjoining the house is a spacious, one bedroomed wing which can be accessed from the main house or from a separate side entrance. Externally, there is a large paved driveway, double garage with rear workshop, car port, various timber sheds, summer house, heated swimming pool with sunny terrace and a large, private garden which is beautifully mature with surrounding trees. A versatile home offering lots of accommodation to suit a large family - internal viewing highly recommended.

#### **KEY FACTS**

Large, detached family home with wing Occupying a sizeable plot of land Excellent order throughout Renovated and extended in recent years Double garage, carport, workshop, parking

Generous private garden with swimming