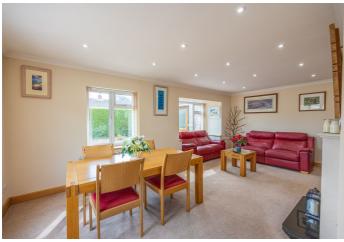

# £1,800,000 LOCAL MARKET, ST. SAMPSON

This generous, superb family home occupies a large plot of land situated in a popular residential area of St Sampson, close to L'Islet and only a short drive away to the West Coast. Extensively renovated and extended in past years, the property is in immaculate order throughout. The main house has plenty of reception space with a modern kitchen and four bedrooms/four bathrooms. Adjoining the house is a spacious, one bedroomed wing which can be accessed from the main house or from a separate side entrance. Externally, there is a large paved driveway, double garage with rear workshop, car port, various timber sheds, summer house, heated swimming pool with sunny terrace and a large, private garden which is beautifully mature with surrounding trees. A versatile home offering lots of accommodation to suit a large family - internal viewing highly recommended.

#### **Entrance hall** 12'3 x 4'5 Hall 16'2 x 5'5 Study area 11'7 x 8'0 Sitting/dining room 20'5 x 14'7 Kitchen/dining room 20'0 x 12'5 Family room 19'5 x 17'5 Lobby 7'6 x 3'8 **Utility room** 7'6 x 5'9 Primary bedroom 14'3 x 12'3 11'8 x 6'5 Dressing area 11'6 x 6'2 En-suite shower room Bedroom three 12'3 x 7'8 Bedroom four 12'2 x 8'2 Shower room 7'8 x 4'8 Garage 22'1 x 19'9 Workshop 19'9 x 9'7 Outdoor shower room 7'6 x 6'0 Pool room 10'8 x 10'6 10'6 x 3'6 Plant room SECOND FLOOR Landing 8'0 x 5'5 Bedroom two 14'8 x 14'6 **Bathroom** 14'3 x 9'2 WING Sitting room 15'5 x 13'7 Kitchen 12'4 x 9'9 **Bedroom** 10'9 x 10'0 8'6 x 7'2 Dressing area