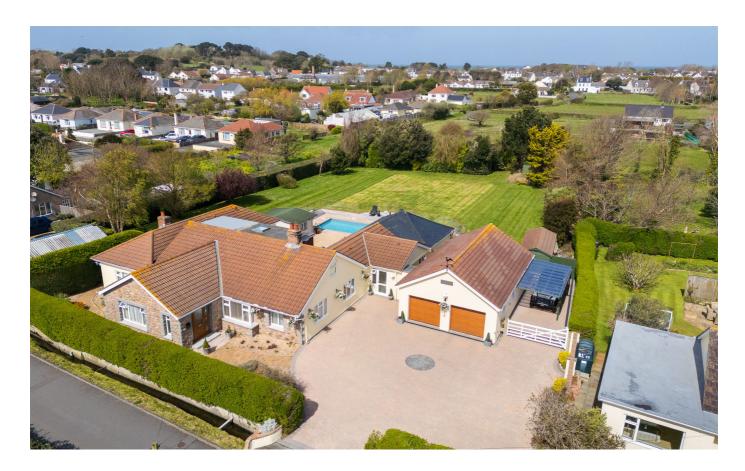

# £1,800,000 LOCAL MARKET, ST. SAMPSON

This generous, superb family home occupies a large plot of land situated in a popular residential area of St Sampson, close to L'Islet and only a short drive away to the West Coast. Extensively renovated and extended in past years, the property is in immaculate order throughout. The main house has plenty of reception space with a modern kitchen and four bedrooms/four bathrooms. Adjoining the house is a spacious, one bedroomed wing which can be accessed from the main house or from a separate side entrance. Externally, there is a large paved driveway, double garage with rear workshop, car port, various timber sheds, summer house, heated swimming pool with sunny terrace and a large, private garden which is beautifully mature with surrounding trees. A versatile home offering lots of accommodation to suit a large family - internal viewing highly recommended.