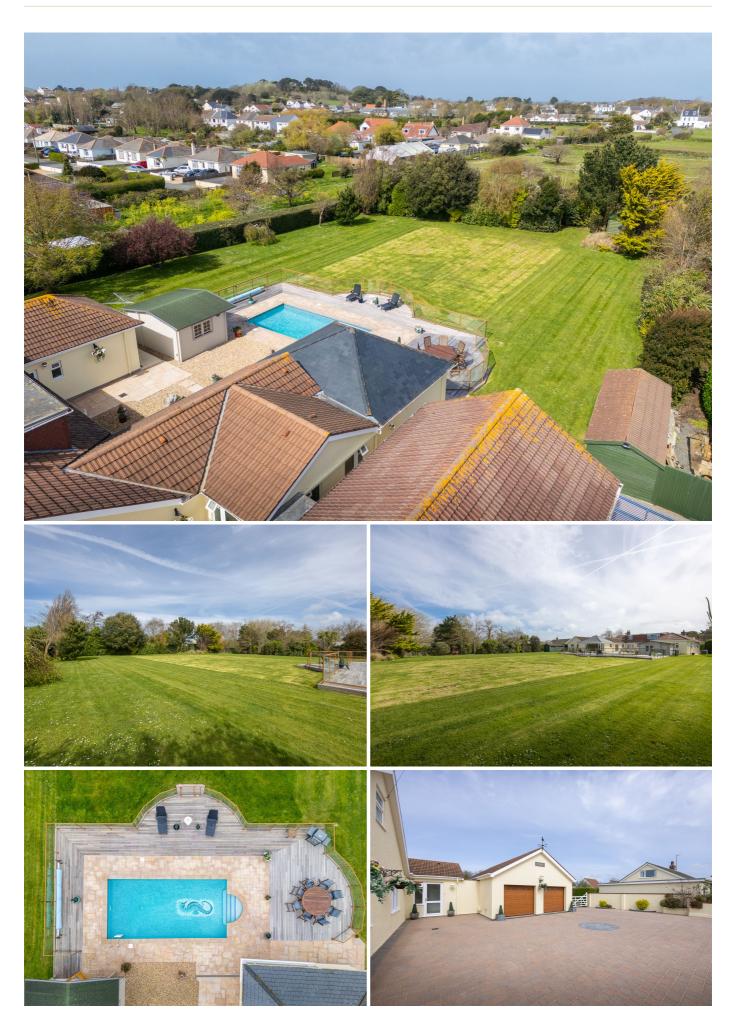

# £1,800,000 LOCAL MARKET, ST. SAMPSON

This generous, superb family home occupies a large plot of land situated in a popular residential area of St Sampson, close to L'Islet and only a short drive away to the West Coast. Extensively renovated and extended in past years, the property is in immaculate order throughout. The main house has plenty of reception space with a modern kitchen and four bedrooms/four bathrooms. Adjoining the house is a spacious, one bedroomed wing which can be accessed from the main house or from a separate side entrance. Externally, there is a large paved driveway, double garage with rear workshop, car port, various timber sheds, summer house, heated swimming pool with sunny terrace and a large, private garden which is beautifully mature with surrounding trees. A versatile home offering lots of accommodation to suit a large family - internal viewing highly recommended.

#### **KEY FACTS**

Large, detached family home with wing Occupying a sizeable plot of land Excellent order throughout Renovated and extended in recent years Double garage, carport, workshop, parking

Generous private garden with swimming