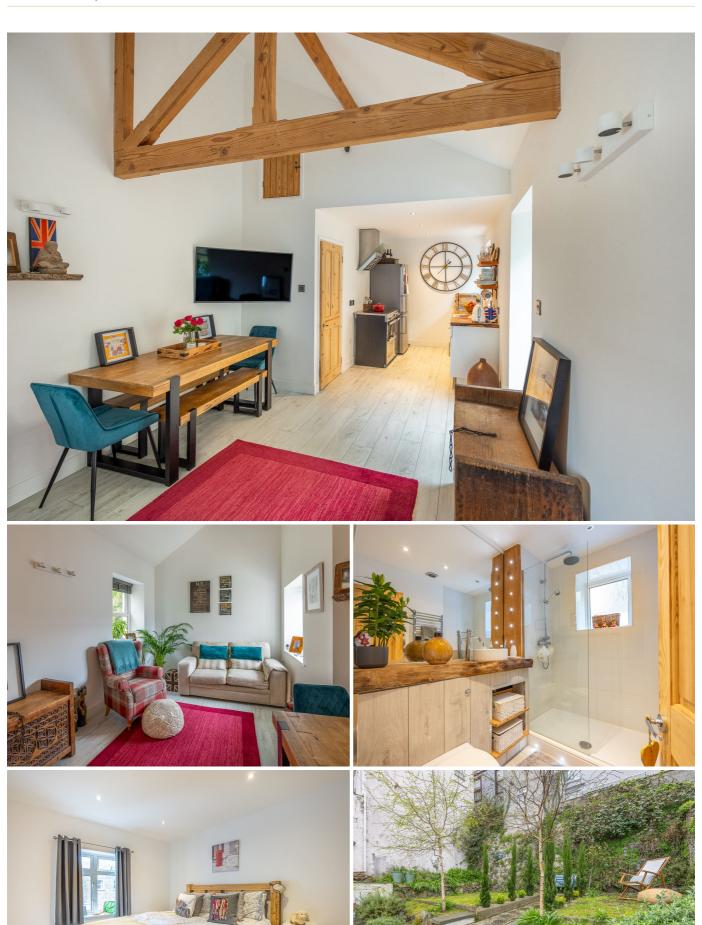

The accommodation comprises a hall with a utility cupboard, a bedroom with built-in wardrobes, a shower room, and a superb open-plan kitchen/dining/sitting room with a vaulted ceiling and access to a private lawned garden. There is also loft storage.

This convenient home is tucked away in a secluded spot, with the hustle and bustle of the town only a short stroll away. Internal viewing is highly recommended.

#### **KEY FACTS**

Top floor apartment

Situated in the heart of St Peter Port Close to the Old Quarter & Market

Superb open plan living with vaulted ceiling

Private garden

On-street/residents parking in the vicinity