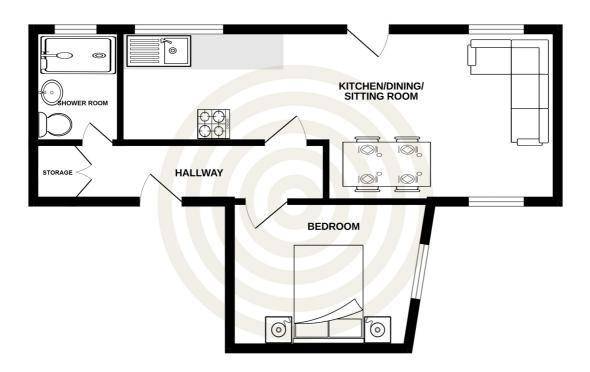

## GROUND FLOOR 423 sq.ft. (39.3 sq.m.) approx.

#### TOTAL FLOOR AREA: 423 sq.ft. (39.3 sq.m.) approx.

Whilst every attempt has been made to ensure the accuracy of the floorplan contained here, measurements of doors, windows, comes and any other items are approximate and no responsibility is taken for any error, omission or mis-statement. This plan is for illustrative purposes only and should be used as such by any prospective purchaser. The services, systems and appliances shown have not been tested and no guarantee as to their operability or efficiency can be given.

## SECOND FLOOR - COMMUNAL HALLWAY

| Hall                   | 3'6 x 15'2  |
|------------------------|-------------|
| Bedroom                | 8'9 x 12'0  |
| Shower room            | 6′9 x 5′2   |
| Kitchen/dining/sitting | 10'4 x 26'2 |