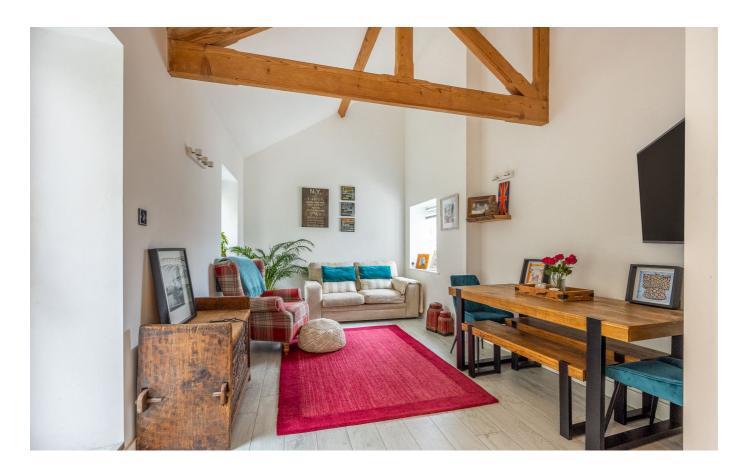

The accommodation comprises a hall with a utility cupboard, a bedroom with built-in wardrobes, a shower room, and a superb open-plan kitchen/dining/sitting room with a vaulted ceiling and access to a private lawned garden. There is also loft storage.

#### **KEY FACTS**

Top floor apartment

Situated in the heart of St Peter Port Close to the Old Quarter & Market

Superb open plan living with vaulted ceiling

Private garden

On-street/residents parking in the vicinity