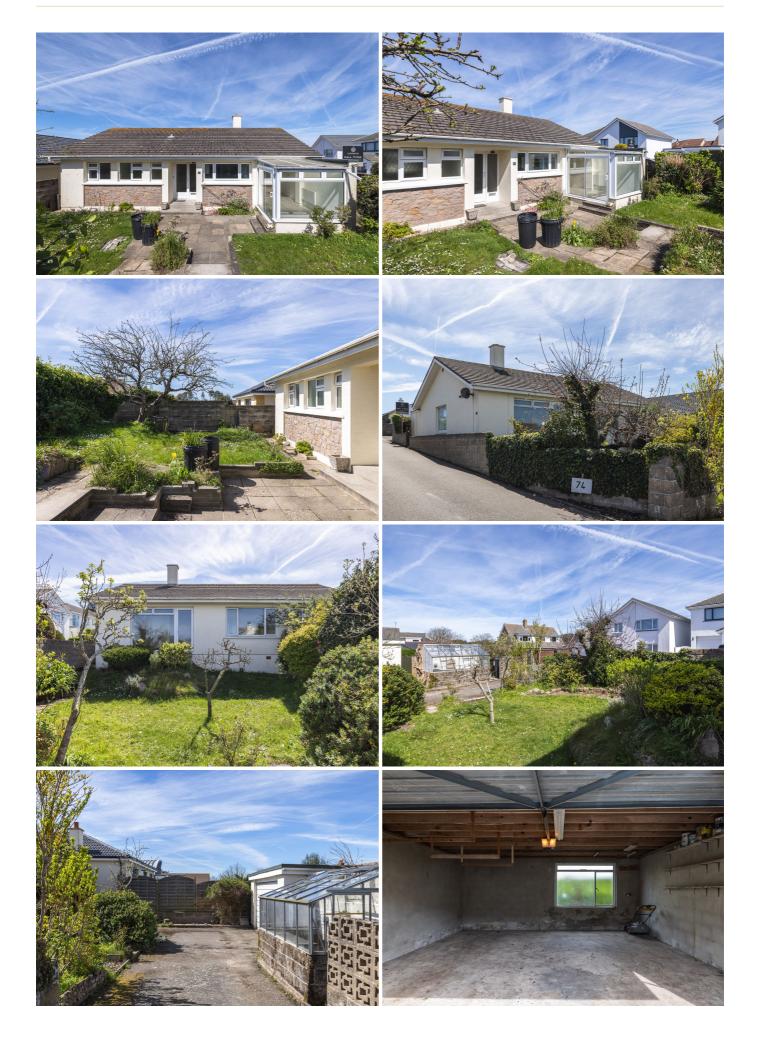

## POA ST. BRELADE

This detached bungalow exudes potential occupying a sizeable corner position with scope to extend. Situated within a quiet and popular location, surrounded by country walks and just a short drive to local beaches, supermarkets and schools within the vicinity. Internally, the property provides an entrance hall, cloakroom, kitchen, conservatory, sitting room, three bedrooms and bathroom. Externally, there are front and rear gardens, a double garage and driveway parking. Embracing this opportunity for rejuvenation, the bungalow stands poised, ready to be reinvented into a home that seamlessly blends the nostalgia of its past with the aspirations of its future inhabitants. For more information or to arrange a viewing please contact us at jersey@livingroomproperty.com or call us on 01534 717100

#### **KEY FACTS**

Occupying a corner position on a sizeable plot

Surrounded by country walks

A short drive to local schools, beaches, shops and the airport

Front and rear gardens

Double garage and driveway parking Scope to modernise and extend