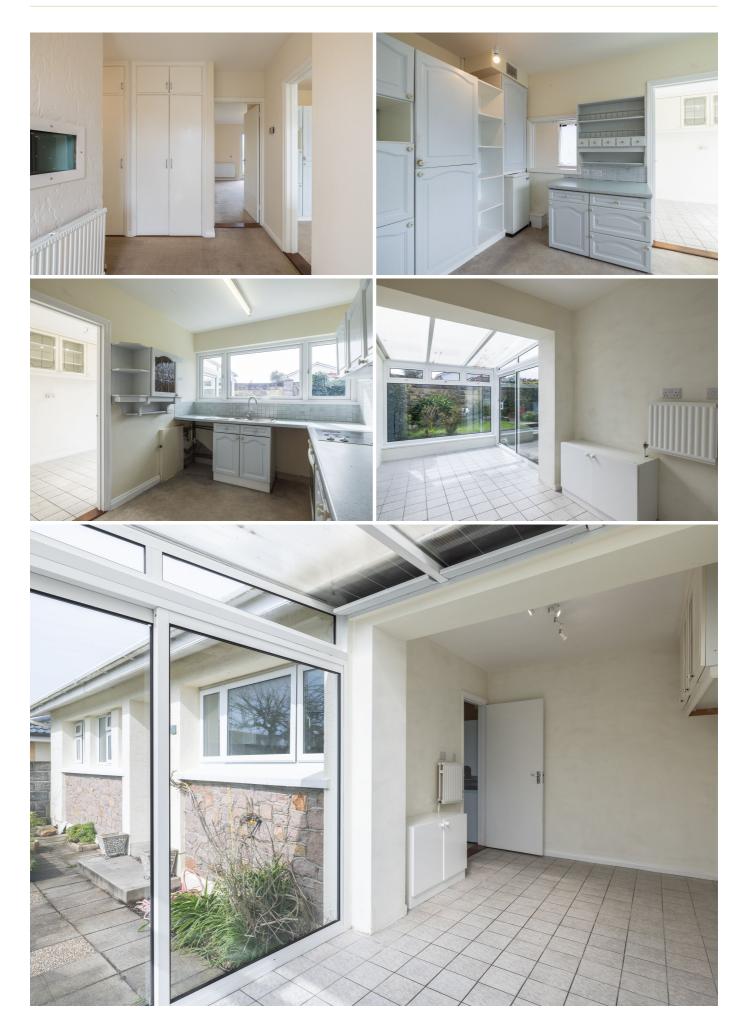

## POA ST. BRELADE

This detached bungalow exudes potential occupying a sizeable corner position with scope to extend. Situated within a quiet and popular location, surrounded by country walks and just a short drive to local beaches, supermarkets and schools within the vicinity. Internally, the property provides an entrance hall, cloakroom, kitchen, conservatory, sitting room, three bedrooms and bathroom. Externally, there are front and rear gardens, a double garage and driveway parking. Embracing this opportunity for rejuvenation, the bungalow stands poised, ready to be reinvented into a home that seamlessly blends the nostalgia of its past with the aspirations of its future inhabitants. For more information or to arrange a viewing please contact us at jersey@livingroomproperty.com or call us on 01534 717100

#### **Entrance Hall** 12'8 x 13'2 Cloakroom 3′11 x 5′11 Sitting/Dining Room 18'11 x 20'0 Kitchen 8'4 x 16'3 Sun Room 7′10 x 17′10 **Primary Bedroom** 9'10 x 15'6 **Bedroom Two** 8'11 x 12'7 **Bathroom** 5′5 x 9′4 **Bedroom Three** 9'4 x 12'7