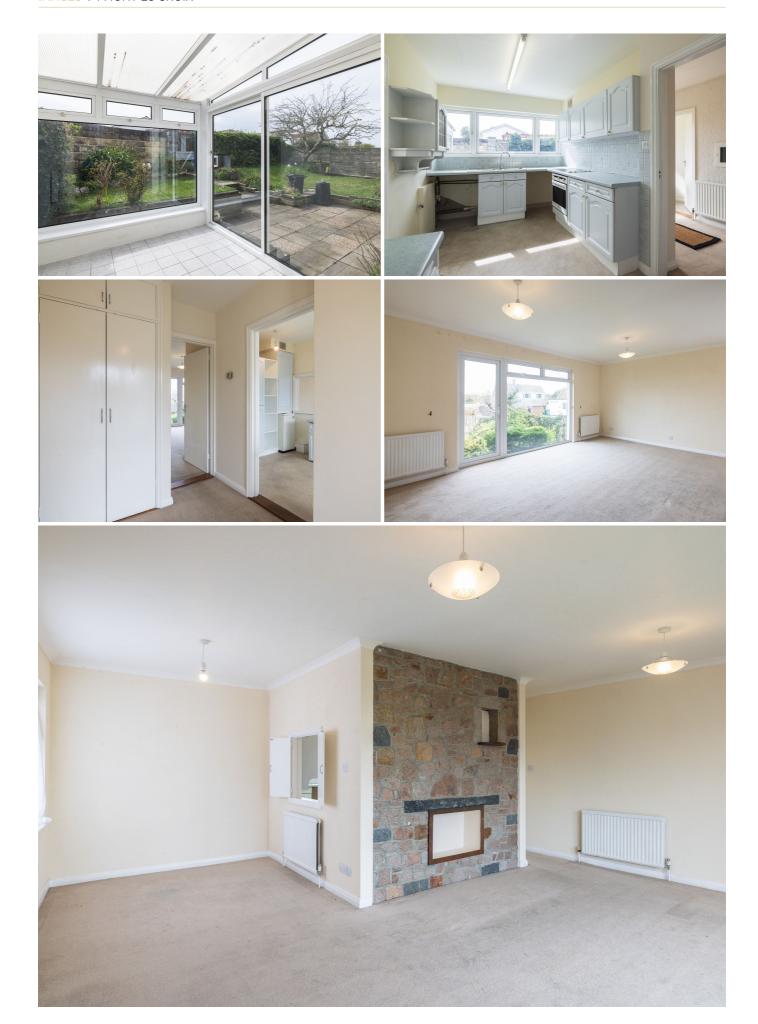

## POA ST. BRELADE

This detached bungalow exudes potential occupying a sizeable corner position with scope to extend. Situated within a quiet and popular location, surrounded by country walks and just a short drive to local beaches, supermarkets and schools within the vicinity. Internally, the property provides an entrance hall, cloakroom, kitchen, conservatory, sitting room, three bedrooms and bathroom. Externally, there are front and rear gardens, a double garage and driveway parking. Embracing this opportunity for rejuvenation, the bungalow stands poised, ready to be reinvented into a home that seamlessly blends the nostalgia of its past with the aspirations of its future inhabitants. For more information or to arrange a viewing please contact us at jersey@livingroomproperty.com or call us on 01534 717100

#### **Entrance Hall** 12'8 x 13'2 Cloakroom 3′11 x 5′11 Sitting/Dining Room 18'11 x 20'0 Kitchen 8'4 x 16'3 Sun Room 7′10 x 17′10 **Primary Bedroom** 9'10 x 15'6 **Bedroom Two** 8'11 x 12'7 **Bathroom** 5′5 x 9′4 **Bedroom Three** 9'4 x 12'7