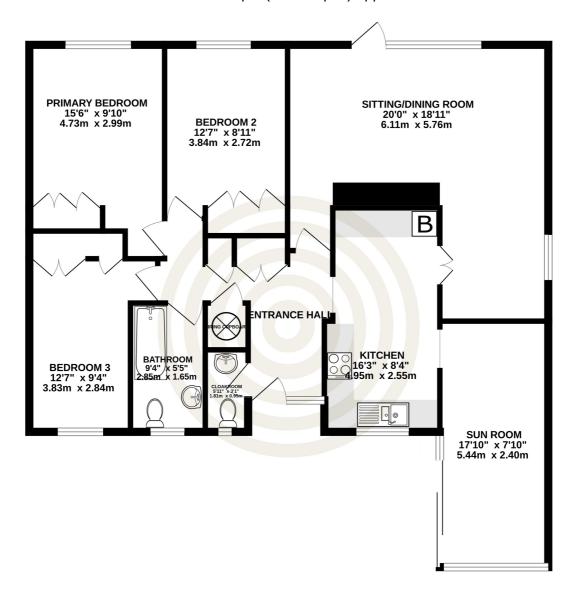

# GROUND FLOOR 1107 sq.ft. (102.9 sq.m.) approx.

TOTAL FLOOR AREA: 1107 sq.ft. (102.9 sq.m.) approx.

White every attempt has been made to ensure the economy of the femography of the office of doors, whosely nomes an early other terms are supported to the control of doors, whosely nomes are used to the terms are supported to the control of doors, whosely not should be used as such by any prospective purchaser. The splan is for illustrative purposes only and should be used as such by any prospective purchaser. The spran is for illustrative purposes only and should be used as such by any prospective purchaser. The separation of the spran is the spran in the spran in the spran is the spran in the spran in the spran is the spran in the sp

## **GROUND FLOOR**

#### **Entrance Hall** 12'8 x 13'2 Cloakroom 3′11 x 5′11 Sitting/Dining Room 18'11 x 20'0 Kitchen 8'4 x 16'3 Sun Room 7′10 x 17′10 **Primary Bedroom** 9'10 x 15'6 **Bedroom Two** 8'11 x 12'7 **Bathroom** 5′5 x 9′4 **Bedroom Three** 9'4 x 12'7