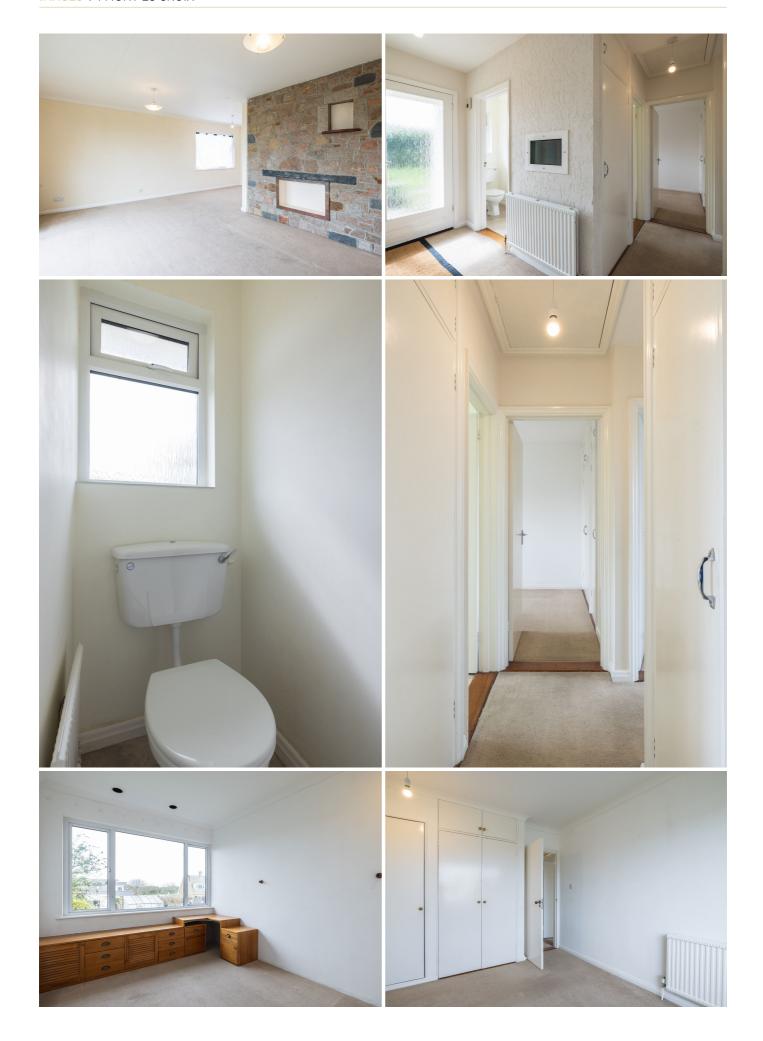

## POA ST. BRELADE

This detached bungalow exudes potential occupying a sizeable corner position with scope to extend. Situated within a quiet and popular location, surrounded by country walks and just a short drive to local beaches, supermarkets and schools within the vicinity. Internally, the property provides an entrance hall, cloakroom, kitchen, conservatory, sitting room, three bedrooms and bathroom. Externally, there are front and rear gardens, a double garage and driveway parking. Embracing this opportunity for rejuvenation, the bungalow stands poised, ready to be reinvented into a home that seamlessly blends the nostalgia of its past with the aspirations of its future inhabitants. For more information or to arrange a viewing please contact us at jersey@livingroomproperty.com or call us on 01534 717100

#### **Entrance Hall** 12'8 x 13'2 Cloakroom 3′11 x 5′11 Sitting/Dining Room 18'11 x 20'0 Kitchen 8'4 x 16'3 Sun Room 7′10 x 17′10 **Primary Bedroom** 9'10 x 15'6 **Bedroom Two** 8'11 x 12'7 **Bathroom** 5′5 x 9′4 **Bedroom Three** 9'4 x 12'7