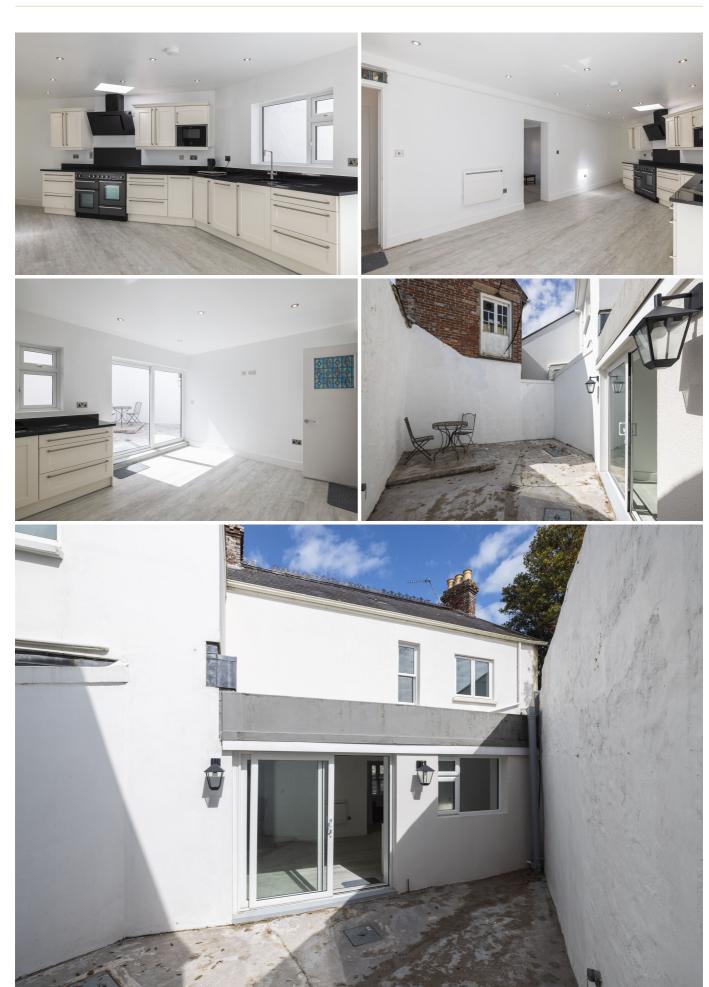

## POA ST. MARTIN

Livingroom is delighted to introduce this fabulous, spacious home situated within the parish of St. Martin - with country walks, a distant sea view to France and of course the bonus of The Royal golf course within a short stroll. The accommodation is well-proportioned and is configured over two levels - ground floor comprising; entrance hall, cloakroom and bedroom 3 (which alternatively would make a perfect office for those who work from home), large sitting/dining room with a working fireplace, fully fitted kitchen/breakfast room with sliding doors to the patio area and separate utility room. The first floor offers a further two generous bedrooms providing the distant sea views to the French coast and family bathroom. Externally, the property provides a courtyard terrace and single garage. Please note there is roadside parking available.

#### **KEY FACTS**

Three bedrooms, one bathroom Recently renovated throughout Beautiful country walks Available immediately Walk in condition Single garage