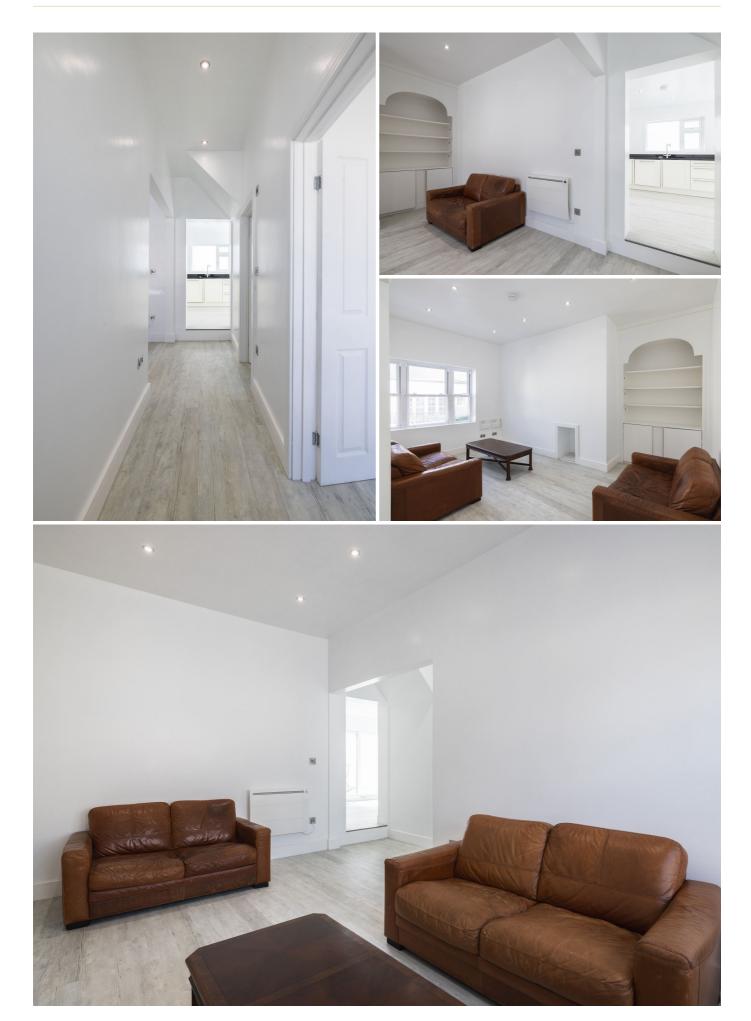

## POA ST. MARTIN

Livingroom is delighted to introduce this fabulous, spacious home situated within the parish of St. Martin - with country walks, a distant sea view to France and of course the bonus of The Royal golf course within a short stroll. The accommodation is well-proportioned and is configured over two levels - ground floor comprising; entrance hall, cloakroom and bedroom 3 (which alternatively would make a perfect office for those who work from home), large sitting/dining room with a working fireplace, fully fitted kitchen/breakfast room with sliding doors to the patio area and separate utility room. The first floor offers a further two generous bedrooms providing the distant sea views to the French coast and family bathroom. Externally, the property provides a courtyard terrace and single garage. Please note there is roadside parking available.

## **GROUND FLOOR**

 Hallway
  $3'5 \times 16'2$  

 Sitting Room
  $13'5 \times 16'2$  

 Bedroom Three
  $10'2 \times 8'6$  

 Cloakroom
  $5'3 \times 3'9$  

 Kitchen/Dining Room
  $28'11 \times 11'3$ 