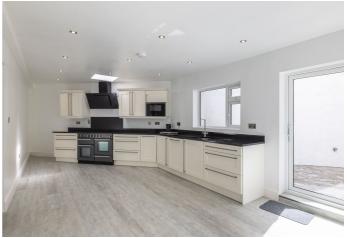

## POA ST. MARTIN

Livingroom is delighted to introduce this fabulous, spacious home situated within the parish of St. Martin - with country walks, a distant sea view to France and of course the bonus of The Royal golf course within a short stroll. The accommodation is well-proportioned and is configured over two levels - ground floor comprising; entrance hall, cloakroom and bedroom 3 (which alternatively would make a perfect office for those who work from home), large sitting/dining room with a working fireplace, fully fitted kitchen/breakfast room with sliding doors to the patio area and separate utility room. The first floor offers a further two generous bedrooms providing the distant sea views to the French coast and family bathroom. Externally, the property provides a courtyard terrace and single garage. Please note there is roadside parking available.

## **GROUND FLOOR**

 Hallway
  $3'5 \times 16'2$  

 Sitting Room
  $13'5 \times 16'2$  

 Bedroom Three
  $10'2 \times 8'6$  

 Cloakroom
  $5'3 \times 3'9$  

 Kitchen/Dining Room
  $28'11 \times 11'3$ 