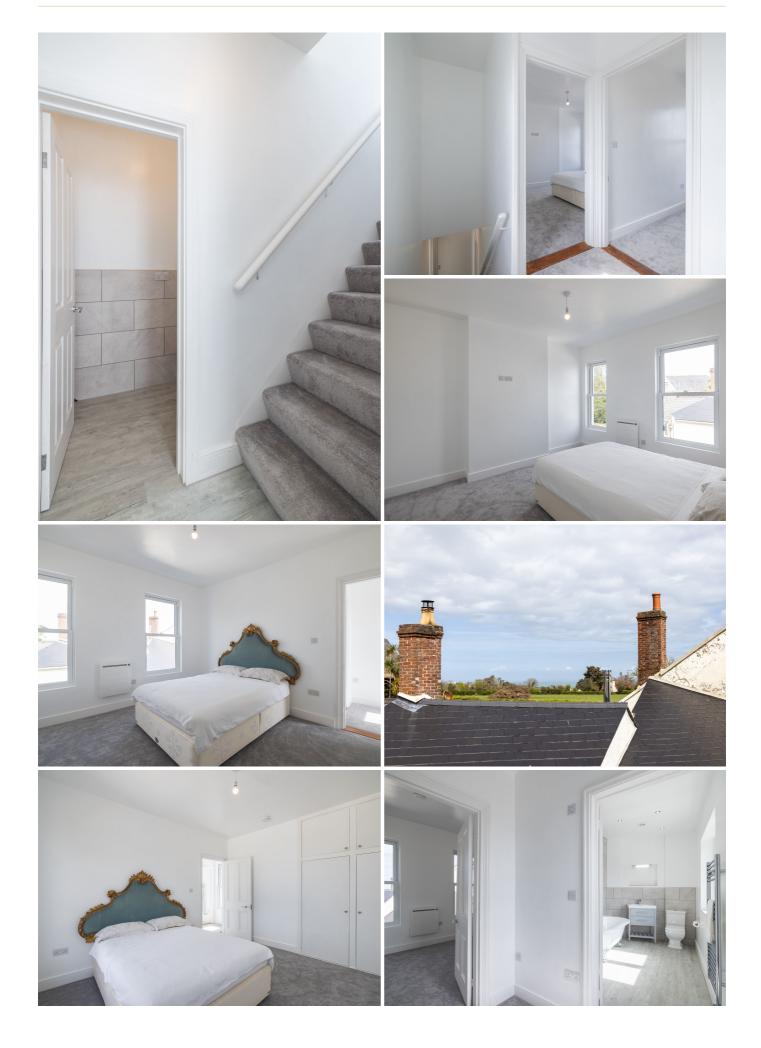

## POA ST. MARTIN

Livingroom is delighted to introduce this fabulous, spacious home situated within the parish of St. Martin - with country walks, a distant sea view to France and of course the bonus of The Royal golf course within a short stroll. The accommodation is well-proportioned and is configured over two levels - ground floor comprising; entrance hall, cloakroom and bedroom 3 (which alternatively would make a perfect office for those who work from home), large sitting/dining room with a working fireplace, fully fitted kitchen/breakfast room with sliding doors to the patio area and separate utility room. The first floor offers a further two generous bedrooms providing the distant sea views to the French coast and family bathroom. Externally, the property provides a courtyard terrace and single garage. Please note there is roadside parking available.

#### FIRST FLOOR

Primary Bedroom $11'4 \times 12'11$ Bathroom $11'7 \times 6'5$ Bedroom Two $14'5 \times 9'6$ 