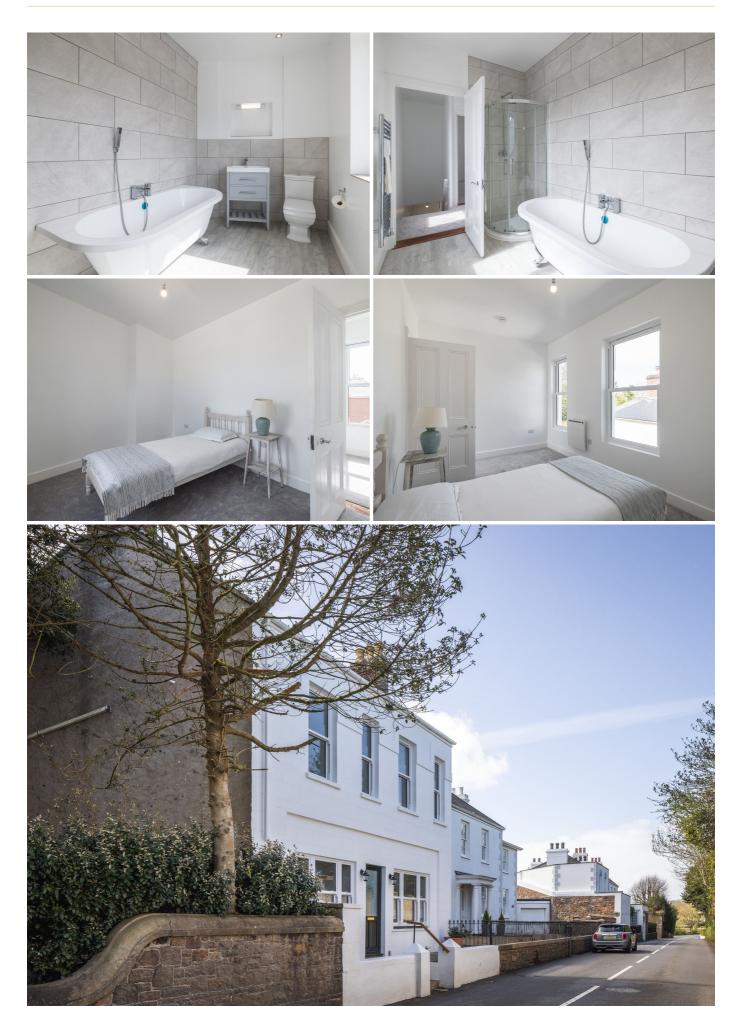

## POA ST. MARTIN

Livingroom is delighted to introduce this fabulous, spacious home situated within the parish of St. Martin - with country walks, a distant sea view to France and of course the bonus of The Royal golf course within a short stroll. The accommodation is well-proportioned and is configured over two levels - ground floor comprising; entrance hall, cloakroom and bedroom 3 (which alternatively would make a perfect office for those who work from home), large sitting/dining room with a working fireplace, fully fitted kitchen/breakfast room with sliding doors to the patio area and separate utility room. The first floor offers a further two generous bedrooms providing the distant sea views to the French coast and family bathroom. Externally, the property provides a courtyard terrace and single garage. Please note there is roadside parking available.

#### FIRST FLOOR

Primary Bedroom $11'4 \times 12'11$ Bathroom $11'7 \times 6'5$ Bedroom Two $14'5 \times 9'6$ 