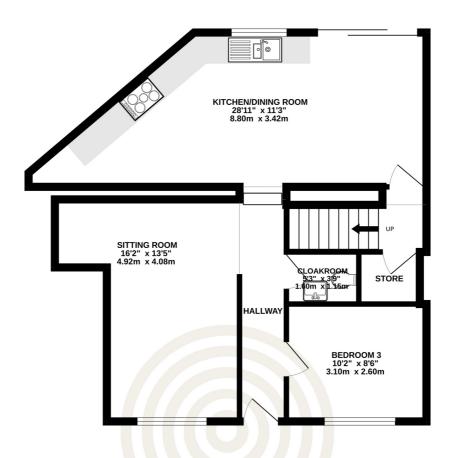

GROUND FLOOR 657 sq.ft. (61.0 sq.m.) approx.

1ST FLOOR 395 sq.ft. (36.7 sq.m.) approx.

## TOTAL FLOOR AREA: 1052 sq.ft. (97.7 sq.m.) approx.

## **GROUND FLOOR**

 Hallway
  $3'5 \times 16'2$  

 Sitting Room
  $13'5 \times 16'2$  

 Bedroom Three
  $10'2 \times 8'6$  

 Cloakroom
  $5'3 \times 3'9$  

 Kitchen/Dining Room
  $28'11 \times 11'3$ 