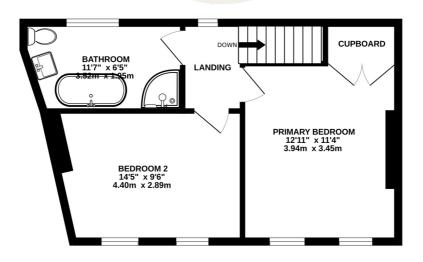

GROUND FLOOR 657 sq.ft. (61.0 sq.m.) approx.

1ST FLOOR 395 sq.ft. (36.7 sq.m.) approx.

## TOTAL FLOOR AREA: 1052 sq.ft. (97.7 sq.m.) approx.

## **GROUND FLOOR**

 Hallway
  $3'5 \times 16'2$  

 Sitting Room
  $13'5 \times 16'2$  

 Bedroom Three
  $10'2 \times 8'6$  

 Cloakroom
  $5'3 \times 3'9$  

 Kitchen/Dining Room
  $28'11 \times 11'3$ 

#### FIRST FLOOR

Primary Bedroom $11'4 \times 12'11$ Bathroom $11'7 \times 6'5$ Bedroom Two $14'5 \times 9'6$ 