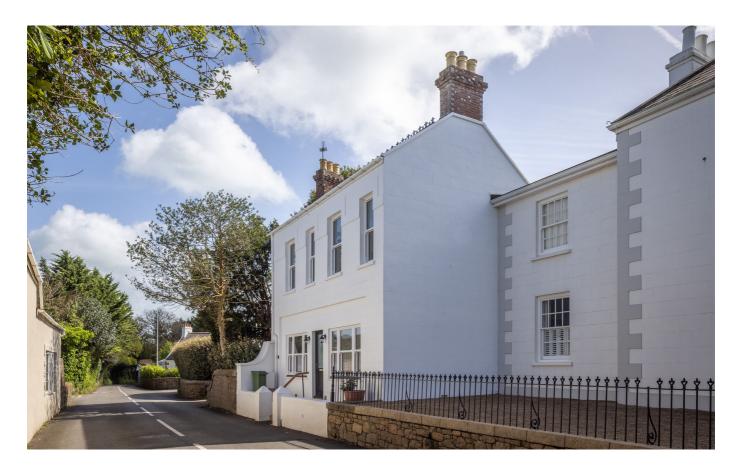

## POA ST. MARTIN

Livingroom is delighted to introduce this fabulous, spacious home situated within the parish of St. Martin - with country walks, a distant sea view to France and of course the bonus of The Royal golf course within a short stroll. The accommodation is well-proportioned and is configured over two levels - ground floor comprising; entrance hall, cloakroom and bedroom 3 (which alternatively would make a perfect office for those who work from home), large sitting/dining room with a working fireplace, fully fitted kitchen/breakfast room with sliding doors to the patio area and separate utility room. The first floor offers a further two generous bedrooms providing the distant sea views to the French coast and family bathroom. Externally, the property provides a courtyard terrace and single garage. Please note there is roadside parking available.