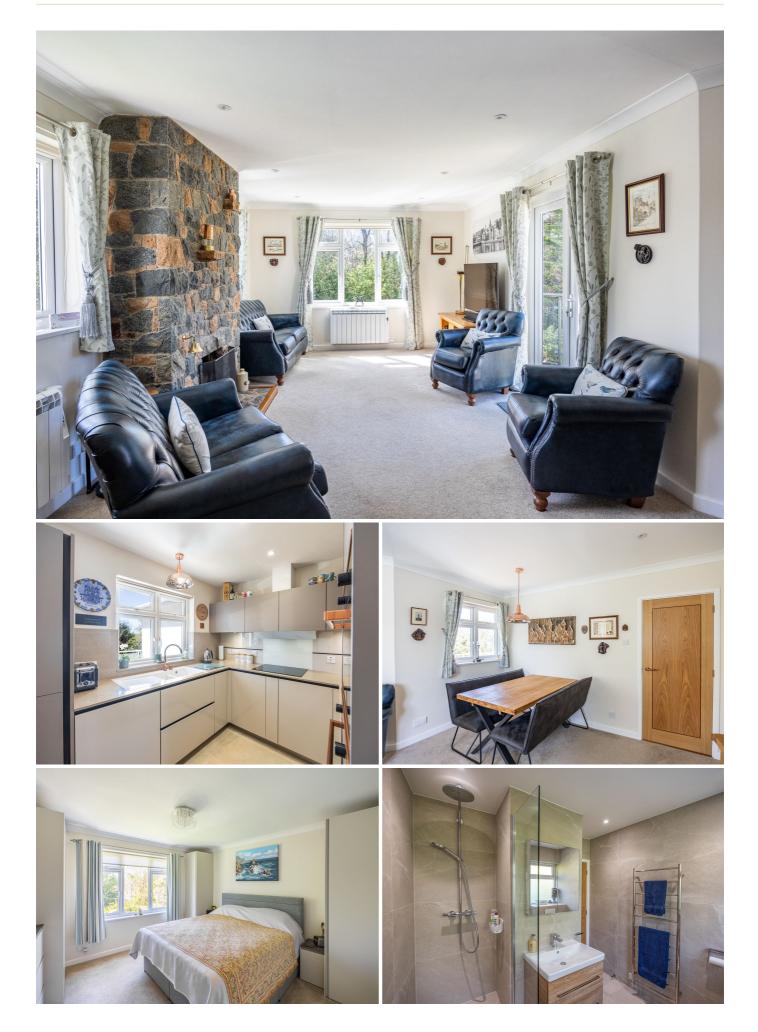

# $\pm 849,000$ local market, st. saviour

Green Knowe is a beautifully-presented, detached bungalow situated in an idyllic lane within a stunning rural location in the heart of St. Saviour. The naturally light and well-proportioned accommodation, which has been fully renovated by the current owners, comprises a newly constructed, entrance hall/boot room, inner hall, modern kitchen, sitting room with patio doors leading to a raised private sun terrace, two double bedrooms and a brand new bathroom. Externally, there is an enclosed, private garden to the rear which is laid to lawn and surrounded by an array of mature trees as well as a small woodland which leads down to a stream. There is also a single garage (which could be converted to a third bedroom - subject to the necessary planning permissions) and parking for multiple vehicles to the front. A fantastic opportunity to acquire an immaculate home in a tranquil location above a valley, with further scope to be extended if desired.

## GROUND FLOOR

| Entrance hall/boot room | 15'2 x 12'1   |
|-------------------------|---------------|
| Inner hall              | 13'9 x 3'4    |
| Sitting/dining room     | 26'11 x 11'10 |
| Kitchen                 | 10′1 x 8′1    |
| Bedroom one             | 12'3 x 11'10  |
| Bedroom two             | 11'10 x 10'3  |
| Bathroom                | 8′3 x 7′9     |
| Garage                  | 14'0 x 9'0    |
|                         |               |