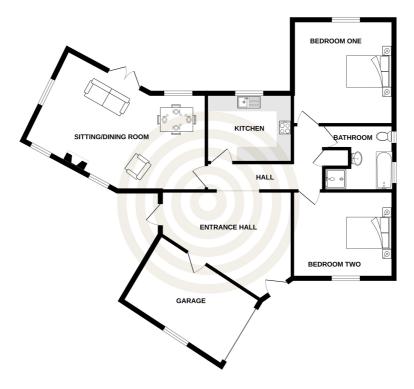

GROUND FLOOR 979 sq.ft. (91.0 sq.m.) approx.

TOTAL FLOOR AREA: 979 sq.ft. (91.0 sq.m.) approx. While every alterupt has been made to ensure the accussing of the flowplant contained lives, measurements did dons, without, the sines and any other times are pargonatized and on responsibility taking for any entry, emission or mis-statement. This plan is for lituative parpose only and blood be used as such by any progretche purchase. The survives, systems and applicates taking maker and then there and and no support

## GROUND FLOOR

| Entrance hall/boot room | 15'2 x 12'1   |
|-------------------------|---------------|
| Inner hall              | 13'9 x 3'4    |
| Sitting/dining room     | 26'11 x 11'10 |
| Kitchen                 | 10′1 x 8′1    |
| Bedroom one             | 12'3 x 11'10  |
| Bedroom two             | 11'10 x 10'3  |
| Bathroom                | 8′3 x 7′9     |
| Garage                  | 14'0 x 9'0    |
|                         |               |