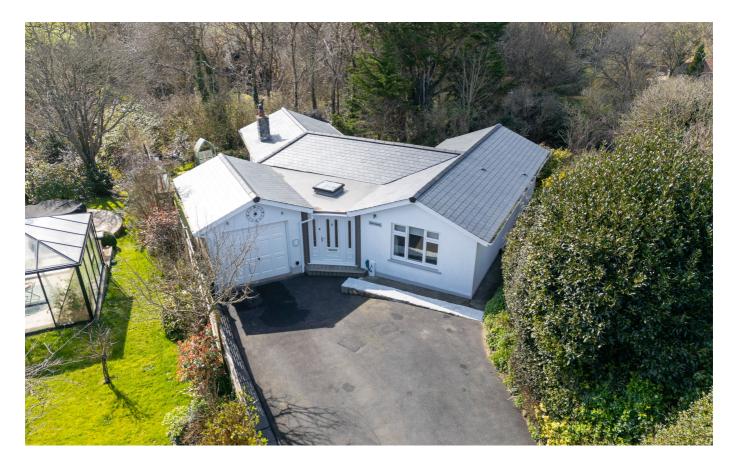

# $\pm 849,000$ local market, st. saviour

Green Knowe is a beautifully-presented, detached bungalow situated in an idyllic lane within a stunning rural location in the heart of St. Saviour. The naturally light and well-proportioned accommodation, which has been fully renovated by the current owners, comprises a newly constructed, entrance hall/boot room, inner hall, modern kitchen, sitting room with patio doors leading to a raised private sun terrace, two double bedrooms and a brand new bathroom. Externally, there is an enclosed, private garden to the rear which is laid to lawn and surrounded by an array of mature trees as well as a small woodland which leads down to a stream. There is also a single garage (which could be converted to a third bedroom - subject to the necessary planning permissions) and parking for multiple vehicles to the front. A fantastic opportunity to acquire an immaculate home in a tranquil location above a valley, with further scope to be extended if desired.

### **KEY FACTS**

PERFECT RETIREMENT PROPERTY IN THE COUNTRY/LOCK UP & LEAVE

Beautifully-presented, detached bungalow

Stunning rural location

Fully renovated throughout

Potential for third bedroom in garage (STPP)