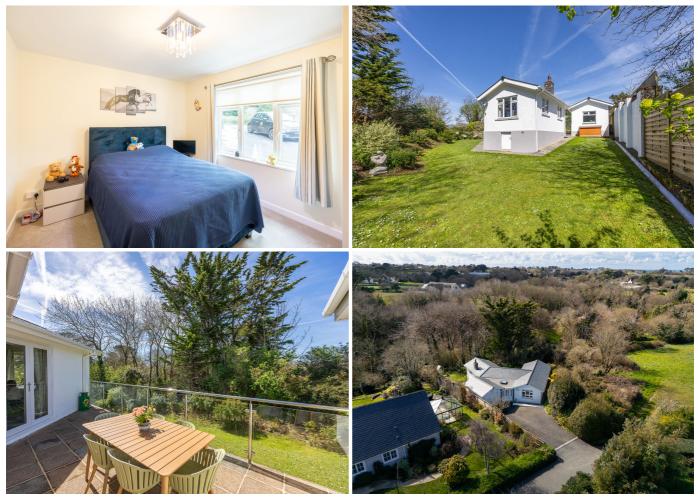

# $\pm 849,000$ local market, st. saviour

Green Knowe is a beautifully-presented, detached bungalow situated in an idyllic lane within a stunning rural location in the heart of St. Saviour. The naturally light and well-proportioned accommodation, which has been fully renovated by the current owners, comprises a newly constructed, entrance hall/boot room, inner hall, modern kitchen, sitting room with patio doors leading to a raised private sun terrace, two double bedrooms and a brand new bathroom. Externally, there is an enclosed, private garden to the rear which is laid to lawn and surrounded by an array of mature trees as well as a small woodland which leads down to a stream. There is also a single garage (which could be converted to a third bedroom - subject to the necessary planning permissions) and parking for multiple vehicles to the front. A fantastic opportunity to acquire an immaculate home in a tranquil location above a valley, with further scope to be extended if desired.

Parking for multiple vehicles and single garage

Private, enclosed garden with terrace