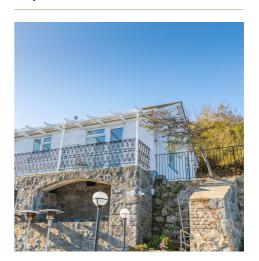

## £1,350 LOCAL MARKET, TORTEVAL

This self-catering apartment is situated in the Imperial Hotel on the West coast of the island. The spacious accommodation comprises, private entrance, kitchen/dining room, double bedroom with en suite shower room, walk-in wardrobe and balcony, further bedroom with bunk beds, shower room and sitting room with balcony boasting stunning sea views. The rent is inclusive of all bills. Available immediately on a short-term and fully furnished and equipped basis. Children welcome. No pets or smokers.