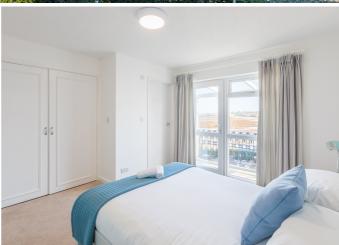

## £1,350 LOCAL MARKET, TORTEVAL

This self-catering apartment is situated in the Imperial Hotel on the West coast of the island. The spacious accommodation comprises, private entrance, kitchen/dining room, double bedroom with en suite shower room, walk-in wardrobe and balcony, further bedroom with bunk beds, shower room and sitting room with balcony boasting stunning sea views. The rent is inclusive of all bills. Available immediately on a short-term and fully furnished and equipped basis. Children welcome. No pets or smokers.

| Kitchen/dining room  | 11'7 × 10'7  |
|----------------------|--------------|
| Bedroom one          | 13′11 x 11′9 |
| En-suite shower room | 7′9 x 4′8    |
| Bedroom two          | 9'9 x 8'8    |
| Shower room          | 6′3 x 6′0    |
| Sitting room         | 14'10 x 12'9 |