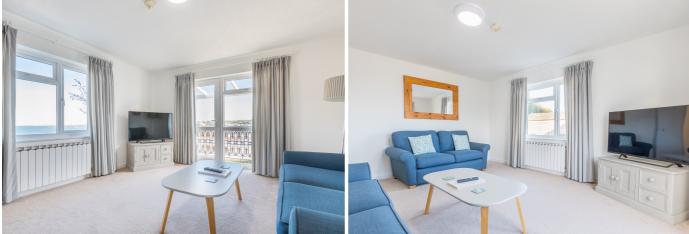

## £1,350 LOCAL MARKET, TORTEVAL

This self-catering apartment is situated in the Imperial Hotel on the West coast of the island. The spacious accommodation comprises, private entrance, kitchen/dining room, double bedroom with en suite shower room, walk-in wardrobe and balcony, further bedroom with bunk beds, shower room and sitting room with balcony boasting stunning sea views. The rent is inclusive of all bills. Available immediately on a short-term and fully furnished and equipped basis. Children welcome. No pets or smokers.