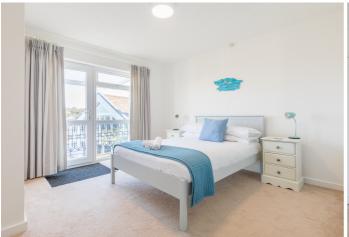

## £1,350 LOCAL MARKET, TORTEVAL

This self-catering apartment is situated in the Imperial Hotel on the West coast of the island. The spacious accommodation comprises, private entrance, kitchen/dining room, double bedroom with en suite shower room, walk-in wardrobe and balcony, further bedroom with bunk beds, shower room and sitting room with balcony boasting stunning sea views. The rent is inclusive of all bills. Available immediately on a short-term and fully furnished and equipped basis. Children welcome. No pets or smokers.