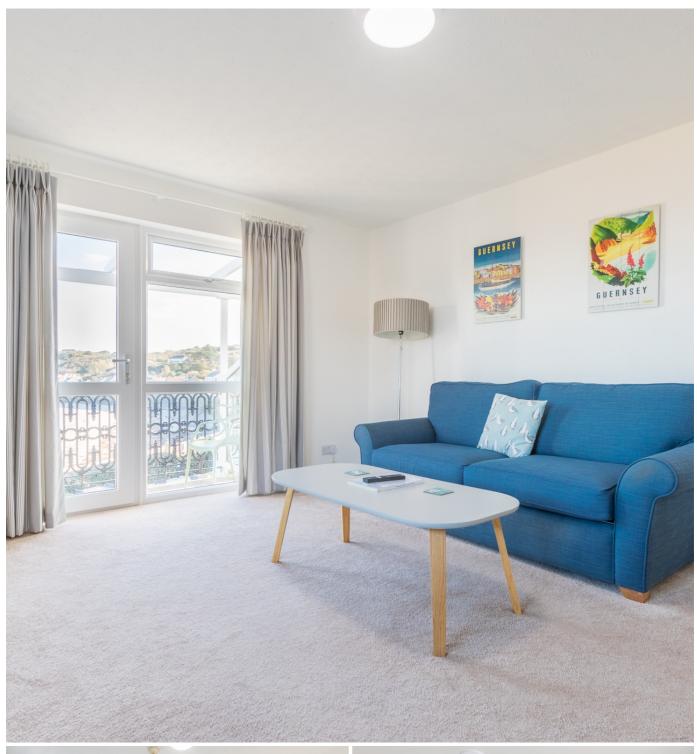

## £1,350 LOCAL MARKET, TORTEVAL

This self-catering apartment is situated in the Imperial Hotel on the West coast of the island. The spacious accommodation comprises, private entrance, kitchen/dining room, double bedroom with en suite shower room, walk-in wardrobe and balcony, further bedroom with bunk beds, shower room and sitting room with balcony boasting stunning sea views. The rent is inclusive of all bills. Available immediately on a short-term and fully furnished and equipped basis. Children welcome. No pets or smokers.