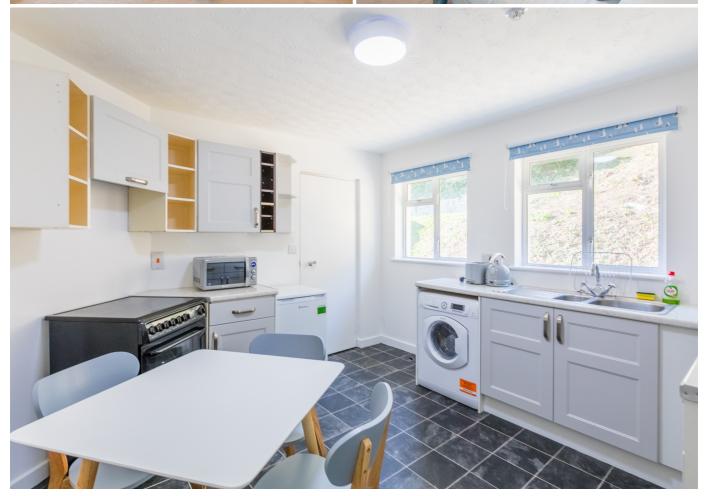

## £1,350 LOCAL MARKET, TORTEVAL

This self-catering apartment is situated in the Imperial Hotel on the West coast of the island. The spacious accommodation comprises, private entrance, kitchen/dining room, double bedroom with en suite shower room, walk-in wardrobe and balcony, further bedroom with bunk beds, shower room and sitting room with balcony boasting stunning sea views. The rent is inclusive of all bills. Available immediately on a short-term and fully furnished and equipped basis. Children welcome. No pets or smokers.

### **APPLIANCES**

Hotpoint oven

Swan microwave

Schott hob

Neff extractor fan

LEC fridge

Hotpoint washing machine