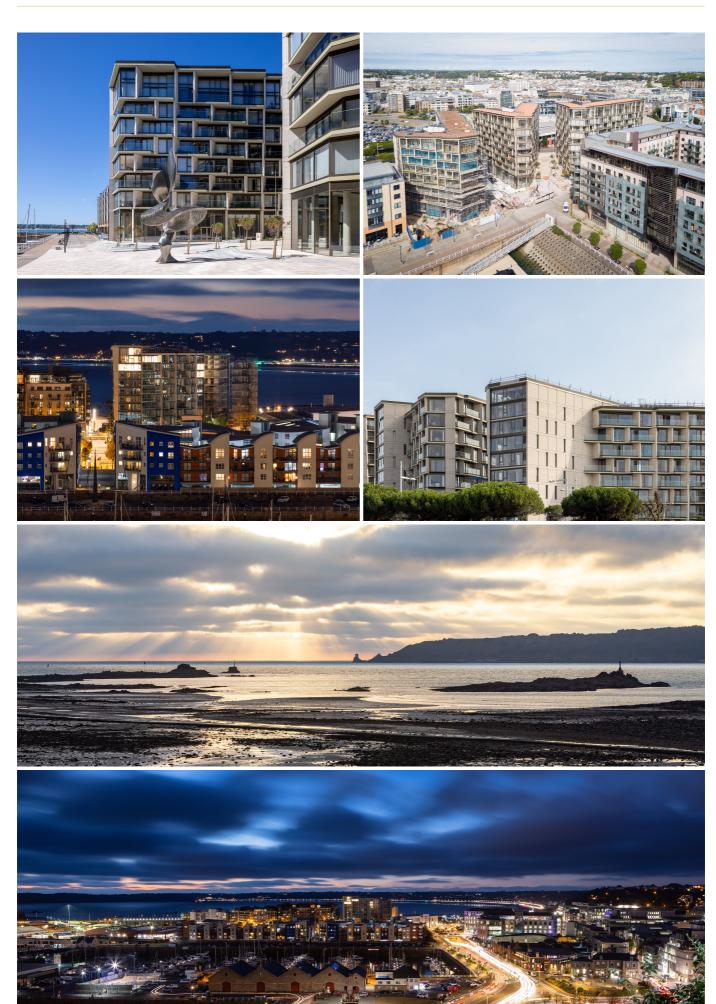

### £399,000 ST. HELIER

Livingroom is delighted to offer the opportunity to purchase a sixth-floor, one-bedroom apartment within the West building of the much-coveted Horizon development. W604 comprises one bedroom and a house bathroom and an open-plan kitchen/dining area with a good sized very private balcony and exceptional views of Elizabeth Marina, the castle and beyond. Marking a major investment in the future of St. Helier's landscape, this landmark waterside development will be a vibrant and exciting new community for residents, businesses and restaurants. The stunning development comprises 280 luxury apartments - designed by Skidmore, Owings & Merrill LLP (SOM), the world's most awarded international architecture firm. The development includes one-, two- and three-bedroom apartments, all with lift access - some of which include secure parking spaces within the basement. Marking a major investment in the future of St. Helier's landscape, this landmark waterside development will be a vibrant and...

Brand new landmark waterside development

Available immediately