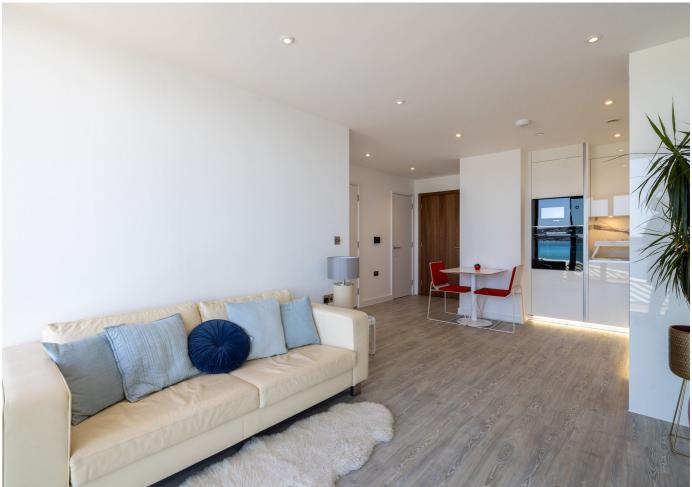

### £399,000 ST. HELIER

Livingroom is delighted to offer the opportunity to purchase a sixth-floor, one-bedroom apartment within the West building of the much-coveted Horizon development. W604 comprises one bedroom and a house bathroom and an open-plan kitchen/dining area with a good sized very private balcony and exceptional views of Elizabeth Marina, the castle and beyond. Marking a major investment in the future of St. Helier's landscape, this landmark waterside development will be a vibrant and exciting new community for residents, businesses and restaurants. The stunning development comprises 280 luxury apartments - designed by Skidmore, Owings & Merrill LLP (SOM), the world's most awarded international architecture firm. The development includes one-, two- and three-bedroom apartments, all with lift access - some of which include secure parking spaces within the basement. Marking a major investment in the future of St. Helier's landscape, this landmark waterside development will be a vibrant and...

# Kitchen/Diner $21'7 \times 9'8$ Sitting Room $21'7 \times 13'5$ Bedroom $10'8 \times 9'8$ Bathroom $7'9 \times 5'6$ Balcony $5'9 \times 17'7$