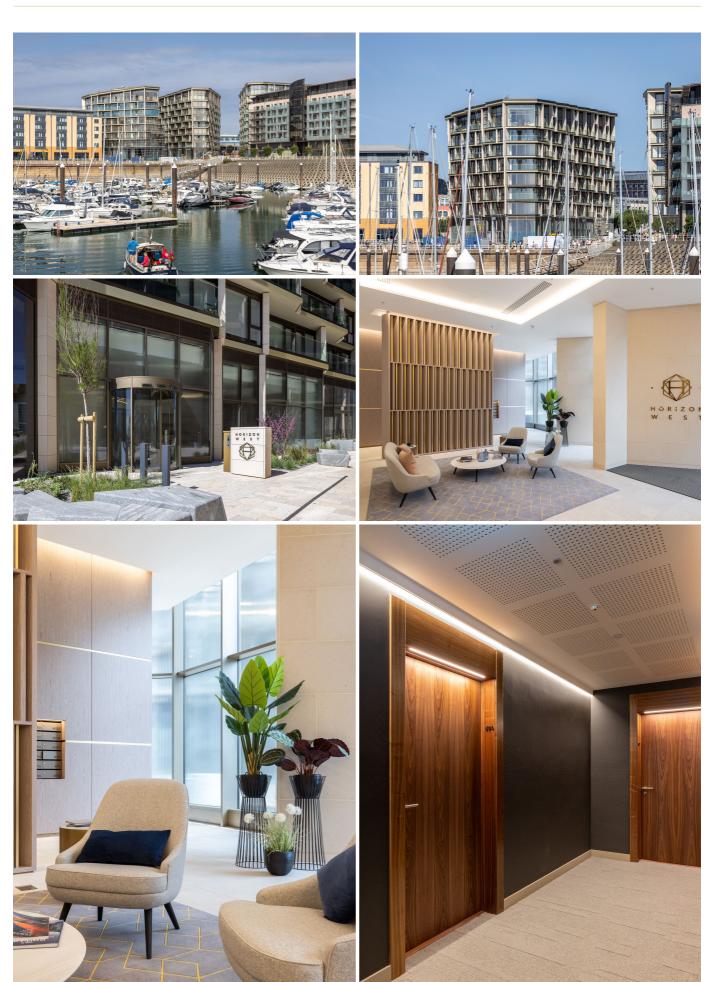

### £399,000 ST. HELIER

Livingroom is delighted to offer the opportunity to purchase a sixth-floor, one-bedroom apartment within the West building of the much-coveted Horizon development. W604 comprises one bedroom and a house bathroom and an open-plan kitchen/dining area with a good sized very private balcony and exceptional views of Elizabeth Marina, the castle and beyond. Marking a major investment in the future of St. Helier's landscape, this landmark waterside development will be a vibrant and exciting new community for residents, businesses and restaurants. The stunning development comprises 280 luxury apartments - designed by Skidmore, Owings & Merrill LLP (SOM), the world's most awarded international architecture firm. The development includes one-, two- and three-bedroom apartments, all with lift access - some of which include secure parking spaces within the basement. Marking a major investment in the future of St. Helier's landscape, this landmark waterside development will be a vibrant and...

#### **KEY FACTS**

Sixth floor one bed room apartment with incredible sea views

Spacious balcony accessed from living space and bedroom

Brand new never been lived in apartment

Stunning South-facing marina, castle and bay views towards Noirmont

Brand new landmark waterside development

Available immediately