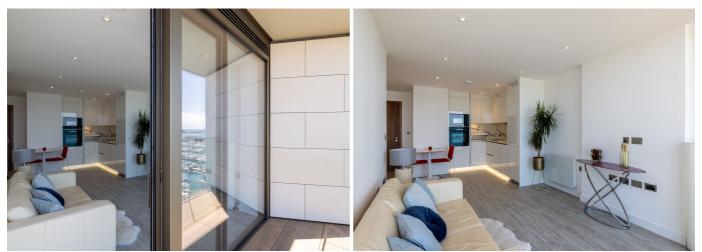

### £399,000 ST. HELIER

Livingroom is delighted to offer the opportunity to purchase a sixth-floor, one-bedroom apartment within the West building of the much-coveted Horizon development. W604 comprises one bedroom and a house bathroom and an open-plan kitchen/dining area with a good sized very private balcony and exceptional views of Elizabeth Marina, the castle and beyond. Marking a major investment in the future of St. Helier's landscape, this landmark waterside development will be a vibrant and exciting new community for residents, businesses and restaurants. The stunning development comprises 280 luxury apartments - designed by Skidmore, Owings & Merrill LLP (SOM), the world's most awarded international architecture firm. The development includes one-, two- and three-bedroom apartments, all with lift access - some of which include secure parking spaces within the basement. Marking a major investment in the future of St. Helier's landscape, this landmark waterside development will be a vibrant and...

# Kitchen/Diner $21'7 \times 9'8$ Sitting Room $21'7 \times 13'5$ Bedroom $10'8 \times 9'8$ Bathroom $7'9 \times 5'6$ Balcony $5'9 \times 17'7$