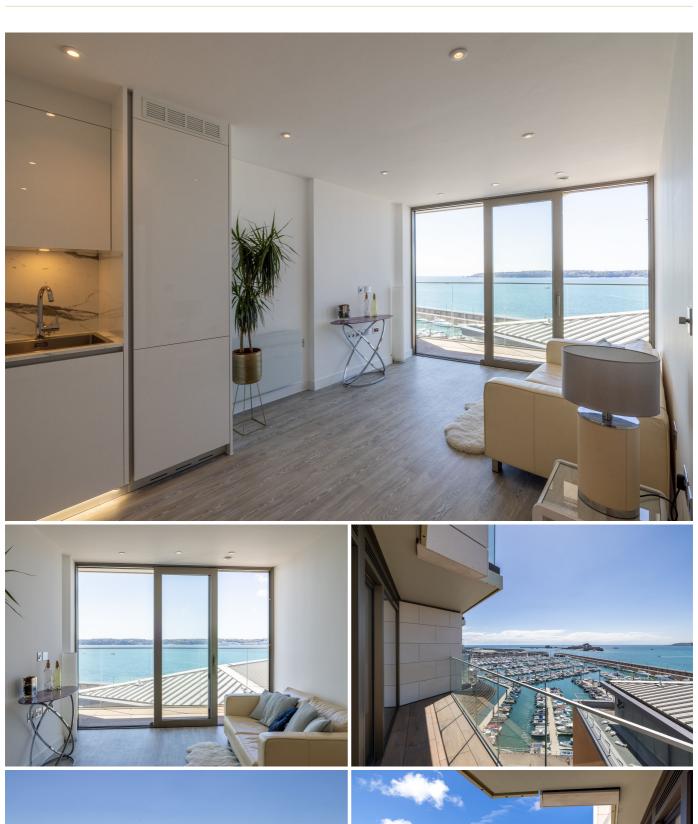

### £399,000 ST. HELIER

Livingroom is delighted to offer the opportunity to purchase a sixth-floor, one-bedroom apartment within the West building of the much-coveted Horizon development. W604 comprises one bedroom and a house bathroom and an open-plan kitchen/dining area with a good sized very private balcony and exceptional views of Elizabeth Marina, the castle and beyond. Marking a major investment in the future of St. Helier's landscape, this landmark waterside development will be a vibrant and exciting new community for residents, businesses and restaurants. The stunning development comprises 280 luxury apartments - designed by Skidmore, Owings & Merrill LLP (SOM), the world's most awarded international architecture firm. The development includes one-, two- and three-bedroom apartments, all with lift access - some of which include secure parking spaces within the basement. Marking a major investment in the future of St. Helier's landscape, this landmark waterside development will be a vibrant and...

#### **KEY FACTS**

Sixth floor one bed room apartment with incredible sea views

Spacious balcony accessed from living space and bedroom

Brand new never been lived in apartment

Stunning South-facing marina, castle and bay views towards Noirmont