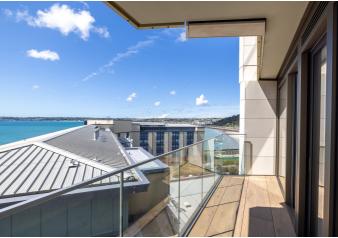

### £399,000 ST. HELIER

Livingroom is delighted to offer the opportunity to purchase a sixth-floor, one-bedroom apartment within the West building of the much-coveted Horizon development. W604 comprises one bedroom and a house bathroom and an open-plan kitchen/dining area with a good sized very private balcony and exceptional views of Elizabeth Marina, the castle and beyond. Marking a major investment in the future of St. Helier's landscape, this landmark waterside development will be a vibrant and exciting new community for residents, businesses and restaurants. The stunning development comprises 280 luxury apartments - designed by Skidmore, Owings & Merrill LLP (SOM), the world's most awarded international architecture firm. The development includes one-, two- and three-bedroom apartments, all with lift access - some of which include secure parking spaces within the basement. Marking a major investment in the future of St. Helier's landscape, this landmark waterside development will be a vibrant and...

#### **KEY FACTS**

Sixth floor one bed room apartment with incredible sea views

Spacious balcony accessed from living space and bedroom

Brand new never been lived in apartment

Stunning South-facing marina, castle and bay views towards Noirmont