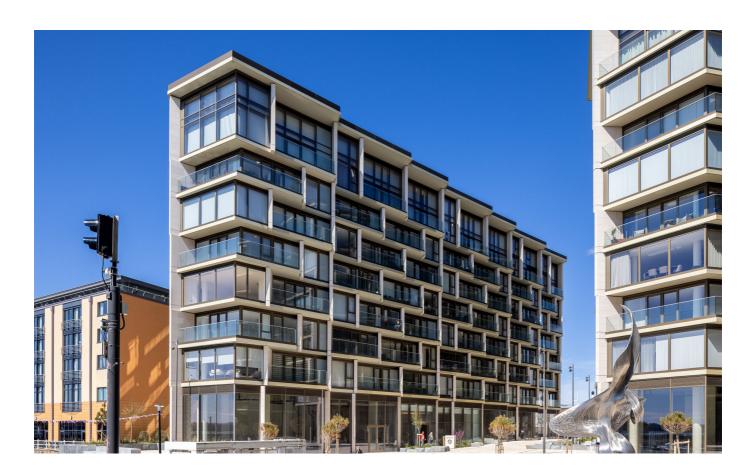

### £399,000 ST. HELIER

Livingroom is delighted to offer the opportunity to purchase a sixth-floor, one-bedroom apartment within the West building of the much-coveted Horizon development. W604 comprises one bedroom and a house bathroom and an open-plan kitchen/dining area with a good sized very private balcony and exceptional views of Elizabeth Marina, the castle and beyond. Marking a major investment in the future of St. Helier's landscape, this landmark waterside development will be a vibrant and exciting new community for residents, businesses and restaurants. The stunning development comprises 280 luxury apartments - designed by Skidmore, Owings & Merrill LLP (SOM), the world's most awarded international architecture firm. The development includes one-, two- and three-bedroom apartments, all with lift access - some of which include secure parking spaces within the basement. Marking a major investment in the future of St. Helier's landscape, this landmark waterside development will be a vibrant and...

#### **KEY FACTS**

Sixth floor one bed room apartment with incredible sea views

Spacious balcony accessed from living space and bedroom

Brand new never been lived in apartment

Stunning South-facing marina, castle and bay views towards Noirmont

Brand new landmark waterside development

Available immediately