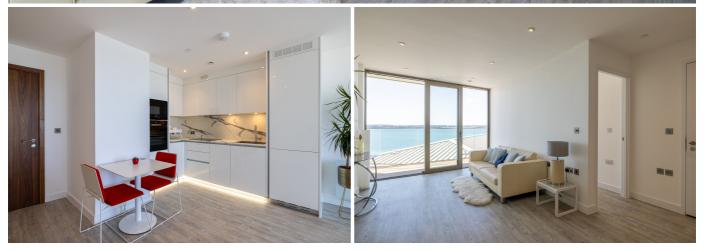

### £399,000 ST. HELIER

Livingroom is delighted to offer the opportunity to purchase a sixth-floor, one-bedroom apartment within the West building of the much-coveted Horizon development. W604 comprises one bedroom and a house bathroom and an open-plan kitchen/dining area with a good sized very private balcony and exceptional views of Elizabeth Marina, the castle and beyond. Marking a major investment in the future of St. Helier's landscape, this landmark waterside development will be a vibrant and exciting new community for residents, businesses and restaurants. The stunning development comprises 280 luxury apartments - designed by Skidmore, Owings & Merrill LLP (SOM), the world's most awarded international architecture firm. The development includes one-, two- and three-bedroom apartments, all with lift access - some of which include secure parking spaces within the basement. Marking a major investment in the future of St. Helier's landscape, this landmark waterside development will be a vibrant and...

#### **KEY FACTS**

Sixth floor one bed room apartment with incredible sea views

Spacious balcony accessed from living space and bedroom

Brand new never been lived in apartment

Stunning South-facing marina, castle and bay views towards Noirmont