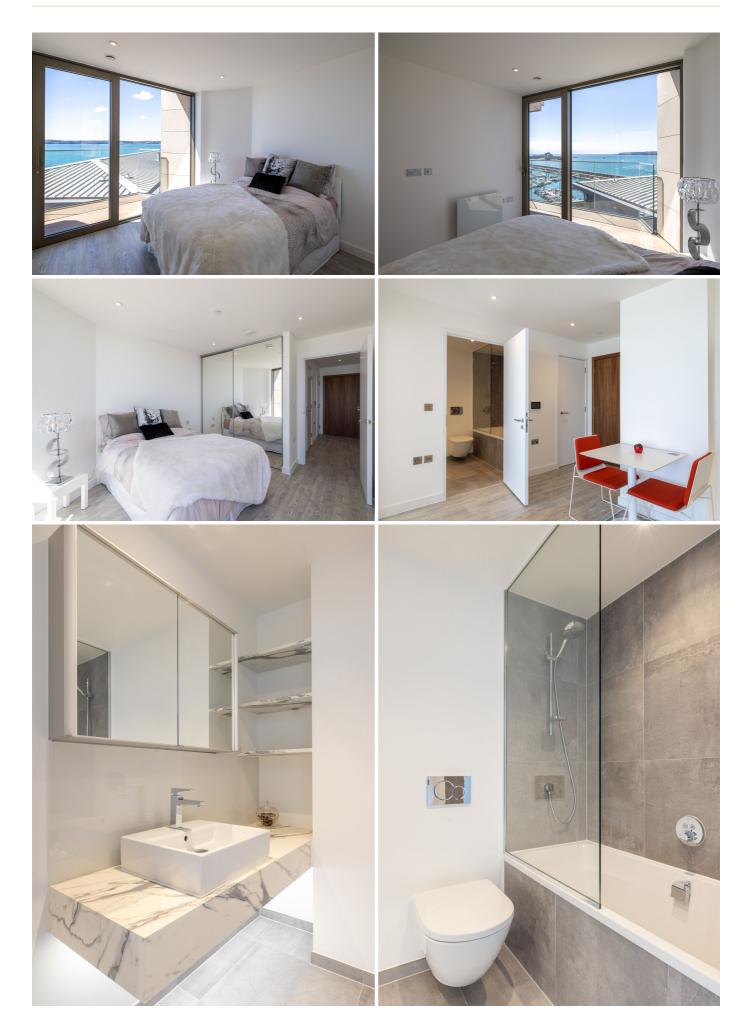

### £399,000 ST. HELIER

Livingroom is delighted to offer the opportunity to purchase a sixth-floor, one-bedroom apartment within the West building of the much-coveted Horizon development. W604 comprises one bedroom and a house bathroom and an open-plan kitchen/dining area with a good sized very private balcony and exceptional views of Elizabeth Marina, the castle and beyond. Marking a major investment in the future of St. Helier's landscape, this landmark waterside development will be a vibrant and exciting new community for residents, businesses and restaurants. The stunning development comprises 280 luxury apartments - designed by Skidmore, Owings & Merrill LLP (SOM), the world's most awarded international architecture firm. The development includes one-, two- and three-bedroom apartments, all with lift access - some of which include secure parking spaces within the basement. Marking a major investment in the future of St. Helier's landscape, this landmark waterside development will be a vibrant and...

#### **KEY FACTS**

Sixth floor one bed room apartment with incredible sea views

Spacious balcony accessed from living space and bedroom

Brand new never been lived in apartment

Stunning South-facing marina, castle and bay views towards Noirmont

Brand new landmark waterside development

Available immediately