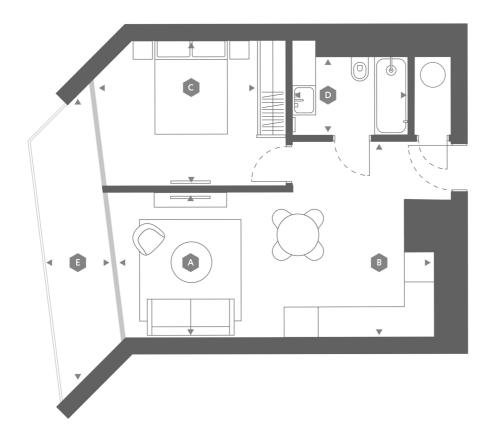

lacktriangledown Gross Internal Area

 $43.3 \ m^2 \ / \ 465.5 \ ft^2$ 

lacktriangledown External Dimensions

 $8.1 \ m^2 \ / \ 87.0 \ ft^2$ 

lacktriangledown Approximate Room Dimensions

 $\blacktriangledown$  Locator

▶N

#### SIXTH FLOOR

# Kitchen/Diner $21'7 \times 9'8$ Sitting Room $21'7 \times 13'5$ Bedroom $10'8 \times 9'8$ Bathroom $7'9 \times 5'6$ Balcony $5'9 \times 17'7$