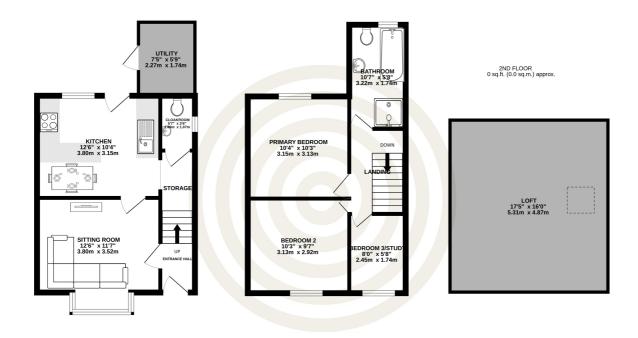

GROUND FLOOR 330 sq.ft. (30.7 sq.m.) approx.

1ST FLOOR 360 sq.ft. (33.4 sq.m.) approx.

| GROUND FLOOR                                    |                                                    | KEY FACTS                                                              |
|-------------------------------------------------|----------------------------------------------------|------------------------------------------------------------------------|
| Entrance Hall<br>Sitting Room                   | 6'10 x 3'6<br>12'6 x 11'7<br>12'6 x 10'4           | Semi-detached family home in St.<br>Clement<br>Stones throw from beach |
| Kitchen<br>Storage                              |                                                    | Good connectivity - situated on a popular bus route                    |
| Cloakroom                                       | 5′7 x 3′6                                          | Lovely secure garden to the rear                                       |
| Utility Room                                    | 5′4 x 5′0                                          | Allocated parking for 1 vehicle                                        |
| FIRST FLOOR                                     |                                                    | Walk-in condition  External Utility Room                               |
| Primary Bedroom                                 | 10'4 x 9'4<br>10'7 x 5'8<br>9'7 x 9'4<br>8'0 x 5'8 | Boarded Loft Space                                                     |
| Bathroom Bedroom 2 Bedroom 3/Study SECOND FLOOR |                                                    | SERVICES Mains drains and water HEATING                                |
| Loft                                            |                                                    | Electric heating throughout  PARKING                                   |
|                                                 |                                                    | Allocated parking for 1 vehicle                                        |
|                                                 |                                                    | <b>TENURE</b> Freehold                                                 |
|                                                 |                                                    | INCLUSIONS As per inventory                                            |