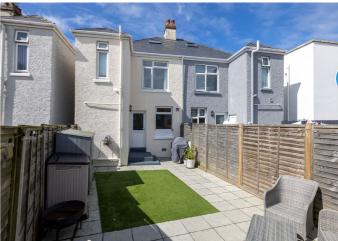

## POA ST. CLEMENT

A smart, semi-detached house - just steps from both town and the beach. 2 Ednor Villas offers a perfect blend of convenience and comfort. Ground floor accommodation comprises welcoming entrance hall, cosy sitting room, modern kitchen/dining room, utility room and cloakroom. The first floor comprises two double bedrooms and one single bedroom together with a stylish bathroom. A perfect opportunity to purchase a central house for apartment money, without the burden of service charges and complications of communal living. Internal viewing essential.

GROUND FLOOR 330 sq.ft. (30.7 sq.m.) approx.

1ST FLOOR 360 sq.ft. (33.4 sq.m.) approx.

| GROUND FLOOR                                    |                                                    | KEY FACTS                                                              |
|-------------------------------------------------|----------------------------------------------------|------------------------------------------------------------------------|
| Entrance Hall<br>Sitting Room                   | 6'10 x 3'6<br>12'6 x 11'7<br>12'6 x 10'4           | Semi-detached family home in St.<br>Clement<br>Stones throw from beach |
| Kitchen<br>Storage                              |                                                    | Good connectivity - situated on a popular bus route                    |
| Cloakroom                                       | 5′7 x 3′6                                          | Lovely secure garden to the rear                                       |
| Utility Room                                    | 5′4 x 5′0                                          | Allocated parking for 1 vehicle                                        |
| FIRST FLOOR                                     |                                                    | Walk-in condition  External Utility Room                               |
| Primary Bedroom                                 | 10'4 x 9'4<br>10'7 x 5'8<br>9'7 x 9'4<br>8'0 x 5'8 | Boarded Loft Space                                                     |
| Bathroom Bedroom 2 Bedroom 3/Study SECOND FLOOR |                                                    | SERVICES Mains drains and water HEATING                                |
| Loft                                            |                                                    | Electric heating throughout  PARKING                                   |
|                                                 |                                                    | Allocated parking for 1 vehicle                                        |
|                                                 |                                                    | <b>TENURE</b> Freehold                                                 |
|                                                 |                                                    | INCLUSIONS As per inventory                                            |