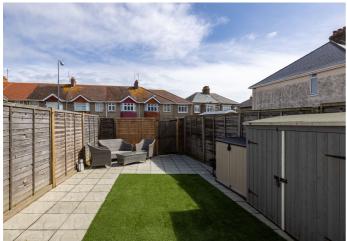

GROUND FLOOR 330 sq.ft. (30.7 sq.m.) approx.

1ST FLOOR 360 sq.ft. (33.4 sq.m.) approx.

| GROUND FLOOR                                    |                                                    | KEY FACTS                                                              |
|-------------------------------------------------|----------------------------------------------------|------------------------------------------------------------------------|
| Entrance Hall<br>Sitting Room                   | 6'10 x 3'6<br>12'6 x 11'7<br>12'6 x 10'4           | Semi-detached family home in St.<br>Clement<br>Stones throw from beach |
| Kitchen<br>Storage                              |                                                    | Good connectivity - situated on a popular bus route                    |
| Cloakroom                                       | 5′7 x 3′6                                          | Lovely secure garden to the rear                                       |
| Utility Room                                    | 5′4 x 5′0                                          | Allocated parking for 1 vehicle                                        |
| FIRST FLOOR                                     |                                                    | Walk-in condition  External Utility Room                               |
| Primary Bedroom                                 | 10'4 x 9'4<br>10'7 x 5'8<br>9'7 x 9'4<br>8'0 x 5'8 | Boarded Loft Space                                                     |
| Bathroom Bedroom 2 Bedroom 3/Study SECOND FLOOR |                                                    | SERVICES Mains drains and water HEATING                                |
| Loft                                            |                                                    | Electric heating throughout  PARKING                                   |
|                                                 |                                                    | Allocated parking for 1 vehicle                                        |
|                                                 |                                                    | <b>TENURE</b> Freehold                                                 |
|                                                 |                                                    | INCLUSIONS As per inventory                                            |