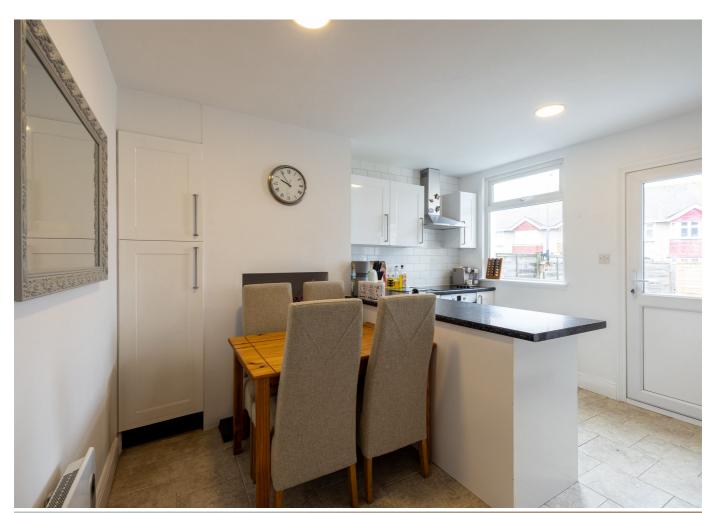

## POA ST. CLEMENT

A smart, semi-detached house - just steps from both town and the beach. 2 Ednor Villas offers a perfect blend of convenience and comfort. Ground floor accommodation comprises welcoming entrance hall, cosy sitting room, modern kitchen/dining room, utility room and cloakroom. The first floor comprises two double bedrooms and one single bedroom together with a stylish bathroom. A perfect opportunity to purchase a central house for apartment money, without the burden of service charges and complications of communal living. Internal viewing essential.

GROUND FLOOR 330 sq.ft. (30.7 sq.m.) approx.

1ST FLOOR 360 sq.ft. (33.4 sq.m.) approx.

| GROUND FLOOR                                    |                                                    | KEY FACTS                                                              |
|-------------------------------------------------|----------------------------------------------------|------------------------------------------------------------------------|
| Entrance Hall<br>Sitting Room                   | 6'10 x 3'6<br>12'6 x 11'7<br>12'6 x 10'4           | Semi-detached family home in St.<br>Clement<br>Stones throw from beach |
| Kitchen<br>Storage                              |                                                    | Good connectivity - situated on a popular bus route                    |
| Cloakroom                                       | 5′7 x 3′6                                          | Lovely secure garden to the rear                                       |
| Utility Room                                    | 5′4 x 5′0                                          | Allocated parking for 1 vehicle                                        |
| FIRST FLOOR                                     |                                                    | Walk-in condition  External Utility Room                               |
| Primary Bedroom                                 | 10'4 x 9'4<br>10'7 x 5'8<br>9'7 x 9'4<br>8'0 x 5'8 | Boarded Loft Space                                                     |
| Bathroom Bedroom 2 Bedroom 3/Study SECOND FLOOR |                                                    | SERVICES Mains drains and water HEATING                                |
| Loft                                            |                                                    | Electric heating throughout  PARKING                                   |
|                                                 |                                                    | Allocated parking for 1 vehicle                                        |
|                                                 |                                                    | <b>TENURE</b> Freehold                                                 |
|                                                 |                                                    | INCLUSIONS As per inventory                                            |