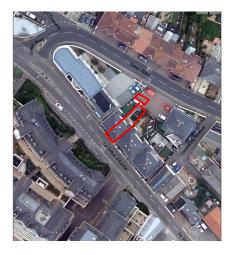

## POA ST. CLEMENT

A smart, semi-detached house - just steps from both town and the beach. 2 Ednor Villas offers a perfect blend of convenience and comfort. Ground floor accommodation comprises welcoming entrance hall, cosy sitting room, modern kitchen/dining room, utility room and cloakroom. The first floor comprises two double bedrooms and one single bedroom together with a stylish bathroom. A perfect opportunity to purchase a central house for apartment money, without the burden of service charges and complications of communal living. Internal viewing essential.