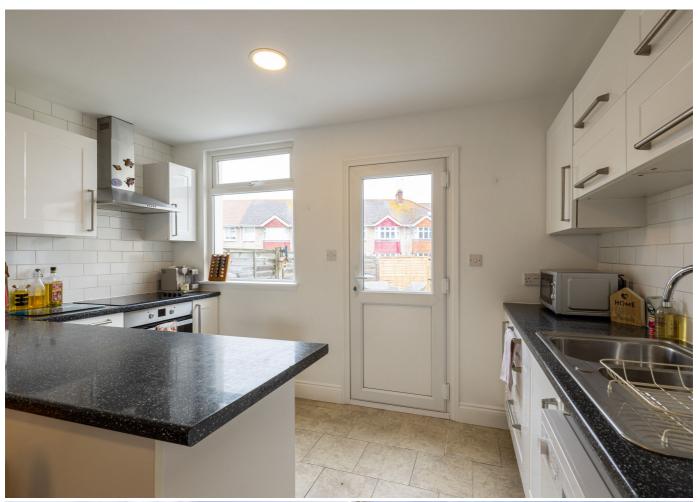

## POA ST. CLEMENT

A smart, semi-detached house - just steps from both town and the beach. 2 Ednor Villas offers a perfect blend of convenience and comfort. Ground floor accommodation comprises welcoming entrance hall, cosy sitting room, modern kitchen/dining room, utility room and cloakroom. The first floor comprises two double bedrooms and one single bedroom together with a stylish bathroom. A perfect opportunity to purchase a central house for apartment money, without the burden of service charges and complications of communal living. Internal viewing essential.

GROUND FLOOR 330 sq.ft. (30.7 sq.m.) approx.

1ST FLOOR 360 sq.ft. (33.4 sq.m.) approx.

| GROUND FLOOR                                    |                                                    | KEY FACTS                                                              |
|-------------------------------------------------|----------------------------------------------------|------------------------------------------------------------------------|
| Entrance Hall<br>Sitting Room                   | 6'10 x 3'6<br>12'6 x 11'7<br>12'6 x 10'4           | Semi-detached family home in St.<br>Clement<br>Stones throw from beach |
| Kitchen<br>Storage                              |                                                    | Good connectivity - situated on a popular bus route                    |
| Cloakroom                                       | 5′7 x 3′6                                          | Lovely secure garden to the rear                                       |
| Utility Room                                    | 5′4 x 5′0                                          | Allocated parking for 1 vehicle                                        |
| FIRST FLOOR                                     |                                                    | Walk-in condition  External Utility Room                               |
| Primary Bedroom                                 | 10'4 x 9'4<br>10'7 x 5'8<br>9'7 x 9'4<br>8'0 x 5'8 | Boarded Loft Space                                                     |
| Bathroom Bedroom 2 Bedroom 3/Study SECOND FLOOR |                                                    | SERVICES Mains drains and water HEATING                                |
| Loft                                            |                                                    | Electric heating throughout  PARKING                                   |
|                                                 |                                                    | Allocated parking for 1 vehicle                                        |
|                                                 |                                                    | <b>TENURE</b> Freehold                                                 |
|                                                 |                                                    | INCLUSIONS As per inventory                                            |