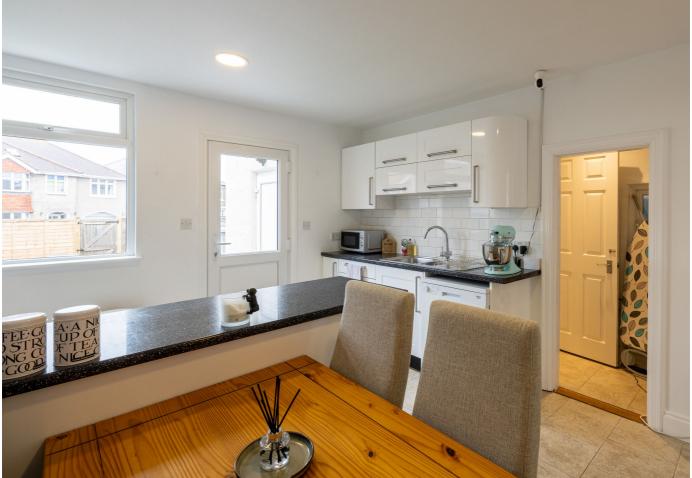

## POA ST. CLEMENT

A smart, semi-detached house - just steps from both town and the beach. 2 Ednor Villas offers a perfect blend of convenience and comfort. Ground floor accommodation comprises welcoming entrance hall, cosy sitting room, modern kitchen/dining room, utility room and cloakroom. The first floor comprises two double bedrooms and one single bedroom together with a stylish bathroom. A perfect opportunity to purchase a central house for apartment money, without the burden of service charges and complications of communal living. Internal viewing essential.

GROUND FLOOR 330 sq.ft. (30.7 sq.m.) approx.

1ST FLOOR 360 sq.ft. (33.4 sq.m.) approx.

| GROUND FLOOR                                    |                                                    | KEY FACTS                                                              |
|-------------------------------------------------|----------------------------------------------------|------------------------------------------------------------------------|
| Entrance Hall<br>Sitting Room                   | 6'10 x 3'6<br>12'6 x 11'7<br>12'6 x 10'4           | Semi-detached family home in St.<br>Clement<br>Stones throw from beach |
| Kitchen<br>Storage                              |                                                    | Good connectivity - situated on a popular bus route                    |
| Cloakroom                                       | 5′7 x 3′6                                          | Lovely secure garden to the rear                                       |
| Utility Room                                    | 5′4 x 5′0                                          | Allocated parking for 1 vehicle                                        |
| FIRST FLOOR                                     |                                                    | Walk-in condition  External Utility Room                               |
| Primary Bedroom                                 | 10'4 x 9'4<br>10'7 x 5'8<br>9'7 x 9'4<br>8'0 x 5'8 | Boarded Loft Space                                                     |
| Bathroom Bedroom 2 Bedroom 3/Study SECOND FLOOR |                                                    | SERVICES Mains drains and water HEATING                                |
| Loft                                            |                                                    | Electric heating throughout  PARKING                                   |
|                                                 |                                                    | Allocated parking for 1 vehicle                                        |
|                                                 |                                                    | <b>TENURE</b> Freehold                                                 |
|                                                 |                                                    | INCLUSIONS As per inventory                                            |