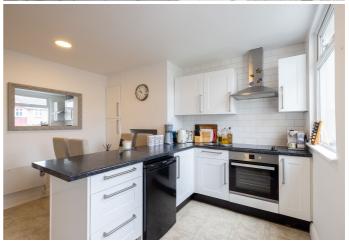

## POA ST. CLEMENT

A smart, semi-detached house - just steps from both town and the beach. 2 Ednor Villas offers a perfect blend of convenience and comfort. Ground floor accommodation comprises welcoming entrance hall, cosy sitting room, modern kitchen/dining room, utility room and cloakroom. The first floor comprises two double bedrooms and one single bedroom together with a stylish bathroom. A perfect opportunity to purchase a central house for apartment money, without the burden of service charges and complications of communal living. Internal viewing essential.

GROUND FLOOR 330 sq.ft. (30.7 sq.m.) approx.

1ST FLOOR 360 sq.ft. (33.4 sq.m.) approx.

| GROUND FLOOR                                    |                                                    | KEY FACTS                                                              |
|-------------------------------------------------|----------------------------------------------------|------------------------------------------------------------------------|
| Entrance Hall<br>Sitting Room                   | 6'10 x 3'6<br>12'6 x 11'7<br>12'6 x 10'4           | Semi-detached family home in St.<br>Clement<br>Stones throw from beach |
| Kitchen<br>Storage                              |                                                    | Good connectivity - situated on a popular bus route                    |
| Cloakroom                                       | 5′7 x 3′6                                          | Lovely secure garden to the rear                                       |
| Utility Room                                    | 5′4 x 5′0                                          | Allocated parking for 1 vehicle                                        |
| FIRST FLOOR                                     |                                                    | Walk-in condition  External Utility Room                               |
| Primary Bedroom                                 | 10'4 x 9'4<br>10'7 x 5'8<br>9'7 x 9'4<br>8'0 x 5'8 | Boarded Loft Space                                                     |
| Bathroom Bedroom 2 Bedroom 3/Study SECOND FLOOR |                                                    | SERVICES Mains drains and water HEATING                                |
| Loft                                            |                                                    | Electric heating throughout  PARKING                                   |
|                                                 |                                                    | Allocated parking for 1 vehicle                                        |
|                                                 |                                                    | <b>TENURE</b> Freehold                                                 |
|                                                 |                                                    | INCLUSIONS As per inventory                                            |