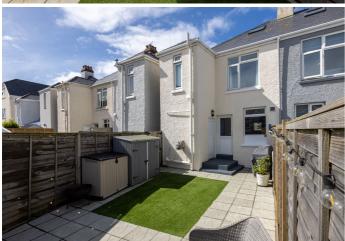

## POA ST. CLEMENT

A smart, semi-detached house - just steps from both town and the beach. 2 Ednor Villas offers a perfect blend of convenience and comfort. Ground floor accommodation comprises welcoming entrance hall, cosy sitting room, modern kitchen/dining room, utility room and cloakroom. The first floor comprises two double bedrooms and one single bedroom together with a stylish bathroom. A perfect opportunity to purchase a central house for apartment money, without the burden of service charges and complications of communal living. Internal viewing essential.

GROUND FLOOR 330 sq.ft. (30.7 sq.m.) approx.

1ST FLOOR 360 sq.ft. (33.4 sq.m.) approx.

| GROUND FLOOR                                    |                                                    | KEY FACTS                                                              |
|-------------------------------------------------|----------------------------------------------------|------------------------------------------------------------------------|
| Entrance Hall<br>Sitting Room                   | 6'10 x 3'6<br>12'6 x 11'7<br>12'6 x 10'4           | Semi-detached family home in St.<br>Clement<br>Stones throw from beach |
| Kitchen<br>Storage                              |                                                    | Good connectivity - situated on a popular bus route                    |
| Cloakroom                                       | 5′7 x 3′6                                          | Lovely secure garden to the rear                                       |
| Utility Room                                    | 5′4 x 5′0                                          | Allocated parking for 1 vehicle                                        |
| FIRST FLOOR                                     |                                                    | Walk-in condition  External Utility Room                               |
| Primary Bedroom                                 | 10'4 x 9'4<br>10'7 x 5'8<br>9'7 x 9'4<br>8'0 x 5'8 | Boarded Loft Space                                                     |
| Bathroom Bedroom 2 Bedroom 3/Study SECOND FLOOR |                                                    | SERVICES Mains drains and water HEATING                                |
| Loft                                            |                                                    | Electric heating throughout  PARKING                                   |
|                                                 |                                                    | Allocated parking for 1 vehicle                                        |
|                                                 |                                                    | <b>TENURE</b> Freehold                                                 |
|                                                 |                                                    | INCLUSIONS As per inventory                                            |