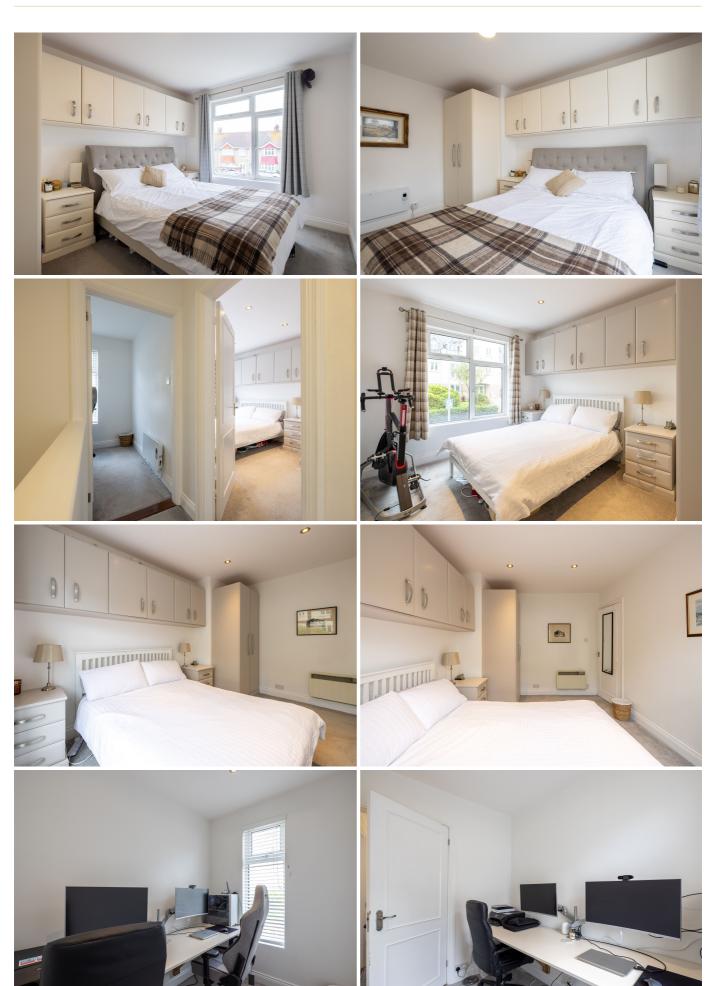

## POA ST. CLEMENT

A smart, semi-detached house - just steps from both town and the beach. 2 Ednor Villas offers a perfect blend of convenience and comfort. Ground floor accommodation comprises welcoming entrance hall, cosy sitting room, modern kitchen/dining room, utility room and cloakroom. The first floor comprises two double bedrooms and one single bedroom together with a stylish bathroom. A perfect opportunity to purchase a central house for apartment money, without the burden of service charges and complications of communal living. Internal viewing essential.

GROUND FLOOR 330 sq.ft. (30.7 sq.m.) approx.

1ST FLOOR 360 sq.ft. (33.4 sq.m.) approx.

| GROUND FLOOR                                    |                                                    | KEY FACTS                                                              |
|-------------------------------------------------|----------------------------------------------------|------------------------------------------------------------------------|
| Entrance Hall<br>Sitting Room                   | 6'10 x 3'6<br>12'6 x 11'7<br>12'6 x 10'4           | Semi-detached family home in St.<br>Clement<br>Stones throw from beach |
| Kitchen<br>Storage                              |                                                    | Good connectivity - situated on a popular bus route                    |
| Cloakroom                                       | 5′7 x 3′6                                          | Lovely secure garden to the rear                                       |
| Utility Room                                    | 5′4 x 5′0                                          | Allocated parking for 1 vehicle                                        |
| FIRST FLOOR                                     |                                                    | Walk-in condition  External Utility Room                               |
| Primary Bedroom                                 | 10'4 x 9'4<br>10'7 x 5'8<br>9'7 x 9'4<br>8'0 x 5'8 | Boarded Loft Space                                                     |
| Bathroom Bedroom 2 Bedroom 3/Study SECOND FLOOR |                                                    | SERVICES Mains drains and water HEATING                                |
| Loft                                            |                                                    | Electric heating throughout  PARKING                                   |
|                                                 |                                                    | Allocated parking for 1 vehicle                                        |
|                                                 |                                                    | <b>TENURE</b> Freehold                                                 |
|                                                 |                                                    | INCLUSIONS As per inventory                                            |