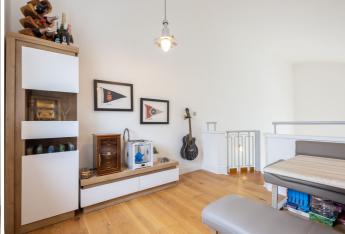

## POA ST. HELIER

Livingroom is delighted to introduce this well-presented, contemporary apartment located at the Waterfront, Albert Place with stunning marina views and within a short stroll of the town centre. Located on the top floor, the property has been modernised comprising an entrance hall, shower room, and luxury kitchen/dining/sitting room with a spiral staircase leading to a fantastic mezzanine level, perfect as a study or additional reception space. The private balcony can be accessed from the sitting room and two double bedrooms, each with fitted wardrobes and patio doors providing fantastic natural light throughout the property. In addition to the internal storage/utility cupboards, there's a lockable external store room with shelving and one designated parking space along with visitor permit parking. An opportunity not to be missed! Please note that first-time buyer restrictions apply. To arrange a viewing please call us on 01534 717100 or email jersey@livingroomproperty.com.

#### **KEY FACTS**

Spacious top floor marina facing apartment

Within walking distance of the waterfront & town centre

Fantastic mezzanine level - perfect as a study or additional reception space

Two double bedrooms with fitted wardrobes