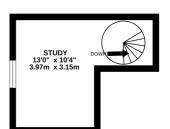

THIRD FLOOR 791 sq.ft. (73.4 sq.m.) approx. MEZZANINE FLOOR 105 sq.ft. (9.7 sq.m.) approx.

TOTAL FLOOR AREA: 895 sq.ft. (83.2 sq.m.) approx.

Whilst every attempt has been made to ensure the accuracy of the floorplan contained here, measurements of doors, windows, comis said any other items are approximate and for responsibility to lake not any error, prospective purchaser. The services, systems and appliances shown have not been tested and no guarantee as to their operability or efficiency can be given.

#### THIRD FLOOR

# Entrance Hall Sitting Room 19'5 x 17'11 Kitchen 17'11 x 10'7 Bedroom 1 11'1 x 10'10 Bathroom 9'4 x 6'6 Bedroom 2 10'10 x 8'4 Study 13'0 x 10'4