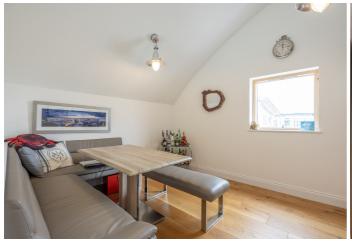

## POA ST. HELIER

Livingroom is delighted to introduce this well-presented, contemporary apartment located at the Waterfront, Albert Place with stunning marina views and within a short stroll of the town centre. Located on the top floor, the property has been modernised comprising an entrance hall, shower room, and luxury kitchen/dining/sitting room with a spiral staircase leading to a fantastic mezzanine level, perfect as a study or additional reception space. The private balcony can be accessed from the sitting room and two double bedrooms, each with fitted wardrobes and patio doors providing fantastic natural light throughout the property. In addition to the internal storage/utility cupboards, there's a lockable external store room with shelving and one designated parking space along with visitor permit parking. An opportunity not to be missed! Please note that first-time buyer restrictions apply. To arrange a viewing please call us on 01534 717100 or email jersey@livingroomproperty.com.

#### **KEY FACTS**

Spacious top floor marina facing apartment

Within walking distance of the waterfront & town centre

Fantastic mezzanine level - perfect as a study or additional reception space

Two double bedrooms with fitted wardrobes