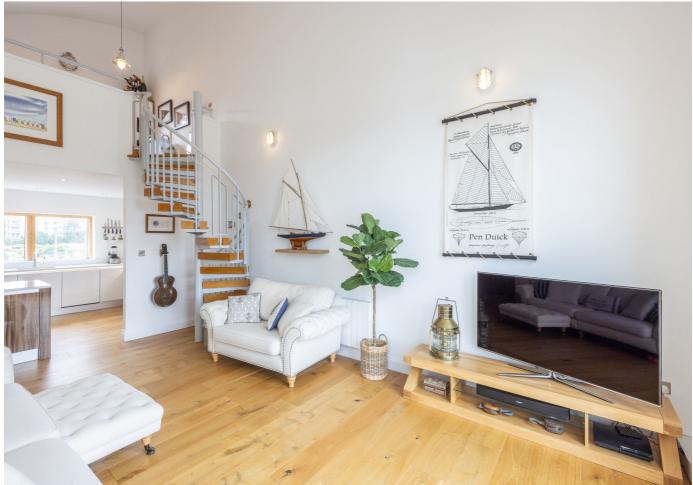

## POA ST. HELIER

Livingroom is delighted to introduce this well-presented, contemporary apartment located at the Waterfront, Albert Place with stunning marina views and within a short stroll of the town centre. Located on the top floor, the property has been modernised comprising an entrance hall, shower room, and luxury kitchen/dining/sitting room with a spiral staircase leading to a fantastic mezzanine level, perfect as a study or additional reception space. The private balcony can be accessed from the sitting room and two double bedrooms, each with fitted wardrobes and patio doors providing fantastic natural light throughout the property. In addition to the internal storage/utility cupboards, there's a lockable external store room with shelving and one designated parking space along with visitor permit parking. An opportunity not to be missed! Please note that first-time buyer restrictions apply. To arrange a viewing please call us on 01534 717100 or email jersey@livingroomproperty.com.

#### **KEY FACTS**

Spacious top floor marina facing apartment

Within walking distance of the waterfront & town centre

Fantastic mezzanine level - perfect as a study or additional reception space

Two double bedrooms with fitted wardrobes