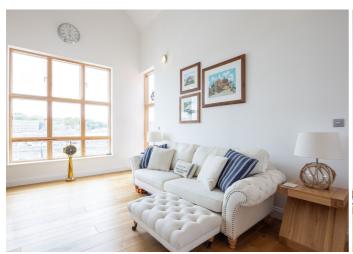

## POA ST. HELIER

Livingroom is delighted to introduce this well-presented, contemporary apartment located at the Waterfront, Albert Place with stunning marina views and within a short stroll of the town centre. Located on the top floor, the property has been modernised comprising an entrance hall, shower room, and luxury kitchen/dining/sitting room with a spiral staircase leading to a fantastic mezzanine level, perfect as a study or additional reception space. The private balcony can be accessed from the sitting room and two double bedrooms, each with fitted wardrobes and patio doors providing fantastic natural light throughout the property. In addition to the internal storage/utility cupboards, there's a lockable external store room with shelving and one designated parking space along with visitor permit parking. An opportunity not to be missed! Please note that first-time buyer restrictions apply. To arrange a viewing please call us on 01534 717100 or email jersey@livingroomproperty.com.

#### **KEY FACTS**

Spacious top floor marina facing apartment

Within walking distance of the waterfront & town centre

Fantastic mezzanine level - perfect as a study or additional reception space

Two double bedrooms with fitted wardrobes