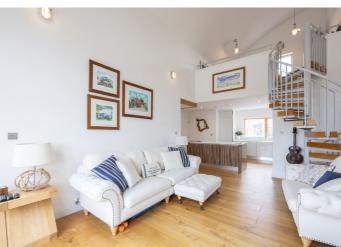

## POA ST. HELIER

Livingroom is delighted to introduce this well-presented, contemporary apartment located at the Waterfront, Albert Place with stunning marina views and within a short stroll of the town centre. Located on the top floor, the property has been modernised comprising an entrance hall, shower room, and luxury kitchen/dining/sitting room with a spiral staircase leading to a fantastic mezzanine level, perfect as a study or additional reception space. The private balcony can be accessed from the sitting room and two double bedrooms, each with fitted wardrobes and patio doors providing fantastic natural light throughout the property. In addition to the internal storage/utility cupboards, there's a lockable external store room with shelving and one designated parking space along with visitor permit parking. An opportunity not to be missed! Please note that first-time buyer restrictions apply. To arrange a viewing please call us on 01534 717100 or email jersey@livingroomproperty.com.

#### **KEY FACTS**

Spacious top floor marina facing apartment

Within walking distance of the waterfront & town centre

Fantastic mezzanine level - perfect as a study or additional reception space

Two double bedrooms with fitted wardrobes