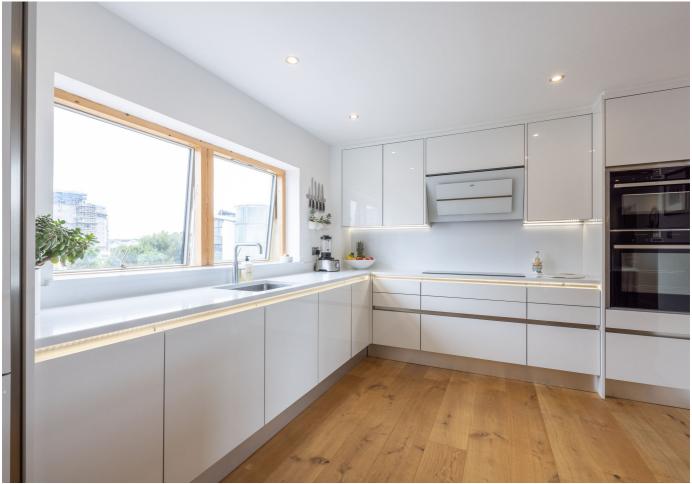

## POA ST. HELIER

Livingroom is delighted to introduce this well-presented, contemporary apartment located at the Waterfront, Albert Place with stunning marina views and within a short stroll of the town centre. Located on the top floor, the property has been modernised comprising an entrance hall, shower room, and luxury kitchen/dining/sitting room with a spiral staircase leading to a fantastic mezzanine level, perfect as a study or additional reception space. The private balcony can be accessed from the sitting room and two double bedrooms, each with fitted wardrobes and patio doors providing fantastic natural light throughout the property. In addition to the internal storage/utility cupboards, there's a lockable external store room with shelving and one designated parking space along with visitor permit parking. An opportunity not to be missed! Please note that first-time buyer restrictions apply. To arrange a viewing please call us on 01534 717100 or email jersey@livingroomproperty.com.