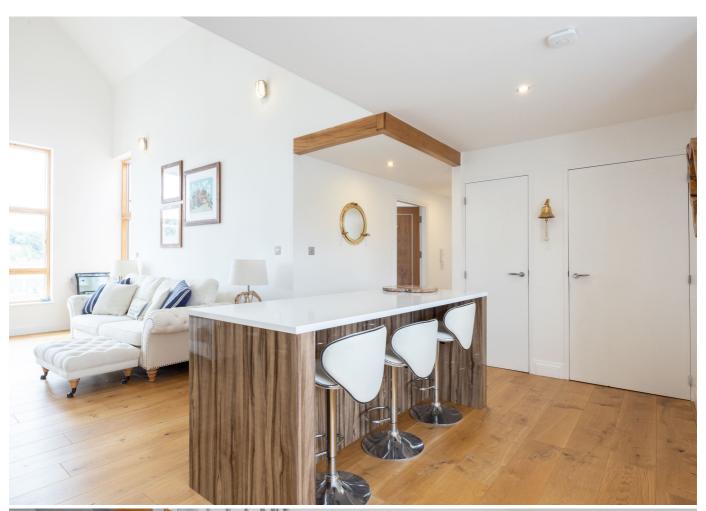

## POA ST. HELIER

Livingroom is delighted to introduce this well-presented, contemporary apartment located at the Waterfront, Albert Place with stunning marina views and within a short stroll of the town centre. Located on the top floor, the property has been modernised comprising an entrance hall, shower room, and luxury kitchen/dining/sitting room with a spiral staircase leading to a fantastic mezzanine level, perfect as a study or additional reception space. The private balcony can be accessed from the sitting room and two double bedrooms, each with fitted wardrobes and patio doors providing fantastic natural light throughout the property. In addition to the internal storage/utility cupboards, there's a lockable external store room with shelving and one designated parking space along with visitor permit parking. An opportunity not to be missed! Please note that first-time buyer restrictions apply. To arrange a viewing please call us on 01534 717100 or email jersey@livingroomproperty.com.

#### **KEY FACTS**

Spacious top floor marina facing apartment

Within walking distance of the waterfront & town centre

Fantastic mezzanine level - perfect as a study or additional reception space

Two double bedrooms with fitted wardrobes