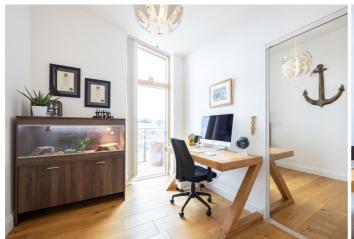

## POA ST. HELIER

Livingroom is delighted to introduce this well-presented, contemporary apartment located at the Waterfront, Albert Place with stunning marina views and within a short stroll of the town centre. Located on the top floor, the property has been modernised comprising an entrance hall, shower room, and luxury kitchen/dining/sitting room with a spiral staircase leading to a fantastic mezzanine level, perfect as a study or additional reception space. The private balcony can be accessed from the sitting room and two double bedrooms, each with fitted wardrobes and patio doors providing fantastic natural light throughout the property. In addition to the internal storage/utility cupboards, there's a lockable external store room with shelving and one designated parking space along with visitor permit parking. An opportunity not to be missed! Please note that first-time buyer restrictions apply. To arrange a viewing please call us on 01534 717100 or email jersey@livingroomproperty.com.

#### **KEY FACTS**

Spacious top floor marina facing apartment

Within walking distance of the waterfront & town centre

Fantastic mezzanine level - perfect as a study or additional reception space

Two double bedrooms with fitted wardrobes