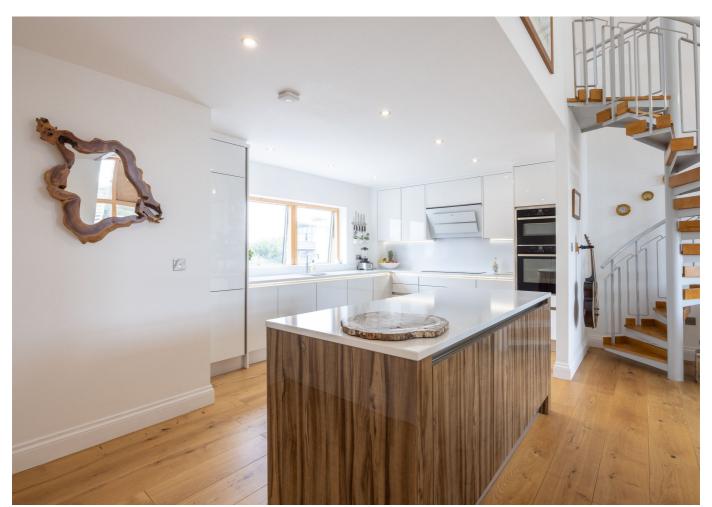

## POA ST. HELIER

Livingroom is delighted to introduce this well-presented, contemporary apartment located at the Waterfront, Albert Place with stunning marina views and within a short stroll of the town centre. Located on the top floor, the property has been modernised comprising an entrance hall, shower room, and luxury kitchen/dining/sitting room with a spiral staircase leading to a fantastic mezzanine level, perfect as a study or additional reception space. The private balcony can be accessed from the sitting room and two double bedrooms, each with fitted wardrobes and patio doors providing fantastic natural light throughout the property. In addition to the internal storage/utility cupboards, there's a lockable external store room with shelving and one designated parking space along with visitor permit parking. An opportunity not to be missed! Please note that first-time buyer restrictions apply. To arrange a viewing please call us on 01534 717100 or email jersey@livingroomproperty.com.

#### **KEY FACTS**

Spacious top floor marina facing apartment

Within walking distance of the waterfront & town centre

Fantastic mezzanine level - perfect as a study or additional reception space

Two double bedrooms with fitted wardrobes