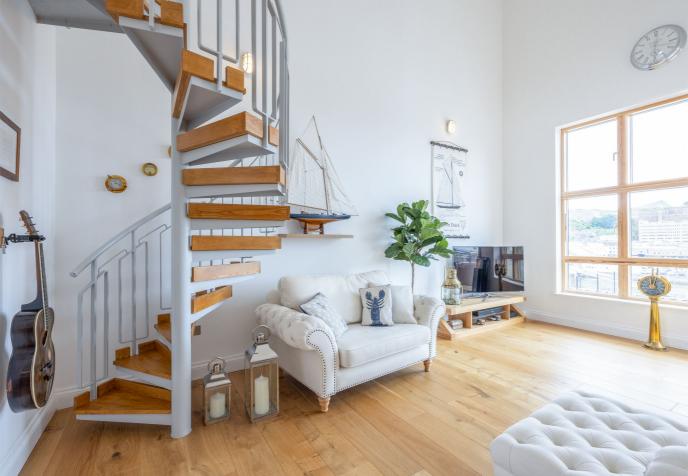

## POA ST. HELIER

Livingroom is delighted to introduce this well-presented, contemporary apartment located at the Waterfront, Albert Place with stunning marina views and within a short stroll of the town centre. Located on the top floor, the property has been modernised comprising an entrance hall, shower room, and luxury kitchen/dining/sitting room with a spiral staircase leading to a fantastic mezzanine level, perfect as a study or additional reception space. The private balcony can be accessed from the sitting room and two double bedrooms, each with fitted wardrobes and patio doors providing fantastic natural light throughout the property. In addition to the internal storage/utility cupboards, there's a lockable external store room with shelving and one designated parking space along with visitor permit parking. An opportunity not to be missed! Please note that first-time buyer restrictions apply. To arrange a viewing please call us on 01534 717100 or email jersey@livingroomproperty.com.

#### **KEY FACTS**

Spacious top floor marina facing apartment

Within walking distance of the waterfront & town centre

Fantastic mezzanine level - perfect as a study or additional reception space

Two double bedrooms with fitted wardrobes