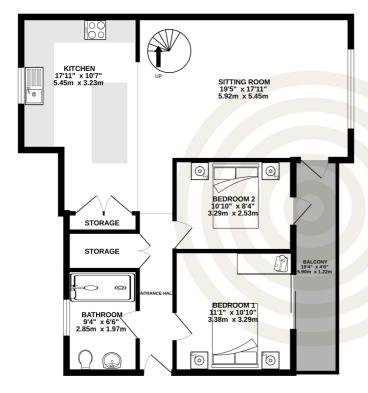

THIRD FLOOR 791 sq.ft. (73.4 sq.m.) approx. MEZZANINE FLOOR 105 sq.ft. (9.7 sq.m.) approx.

TOTAL FLOOR AREA: 895 sq.ft. (83.2 sq.m.) approx.

Whilst every attempt has been made to ensure the accuracy of the floorplan contained here, measurements of doors, windows, comis said any other items are approximate and for responsibility to lake not any error, prospective purchaser. The services, systems and appliances shown have not been tested and no guarantee as to their operability or efficiency can be given.

#### THIRD FLOOR

# Entrance Hall Sitting Room 19'5 x 17'11 Kitchen 17'11 x 10'7 Bedroom 1 11'1 x 10'10 Bathroom 9'4 x 6'6 Bedroom 2 10'10 x 8'4 Study 13'0 x 10'4