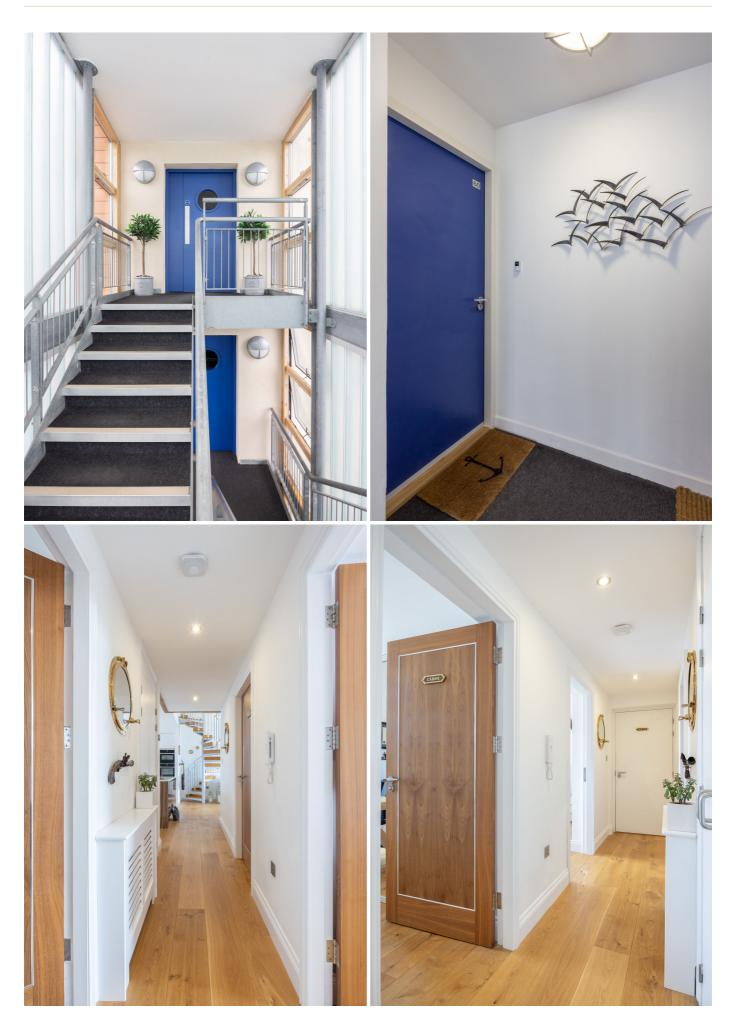

## POA ST. HELIER

Livingroom is delighted to introduce this well-presented, contemporary apartment located at the Waterfront, Albert Place with stunning marina views and within a short stroll of the town centre. Located on the top floor, the property has been modernised comprising an entrance hall, shower room, and luxury kitchen/dining/sitting room with a spiral staircase leading to a fantastic mezzanine level, perfect as a study or additional reception space. The private balcony can be accessed from the sitting room and two double bedrooms, each with fitted wardrobes and patio doors providing fantastic natural light throughout the property. In addition to the internal storage/utility cupboards, there's a lockable external store room with shelving and one designated parking space along with visitor permit parking. An opportunity not to be missed! Please note that first-time buyer restrictions apply. To arrange a viewing please call us on 01534 717100 or email jersey@livingroomproperty.com.