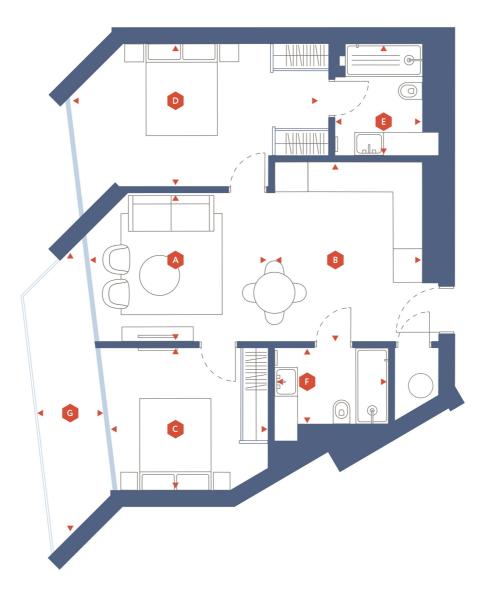

# NINTH FLOOR

| Kitchen/Diner   | 9′8 x 12′5  |
|-----------------|-------------|
| Sitting Room    | 13'1 x 10'3 |
| Primary Bedroom | 17'7 x 9'8  |
| En-suite        | 5′9 x 7′2   |
| Bathroom        | 8′0 x 5′5   |
| Bedroom Two     | 10′4 x 9′8  |
| Balcony         | 4′9 x 17′0  |
|                 |             |

Superior views over the marina and castle beyond

Underground parking space in secure car park

Luxury Horizon East penthouse apartment

Balcony with marina and sea views

Two bedrooms, two bathrooms

Double height ceilings