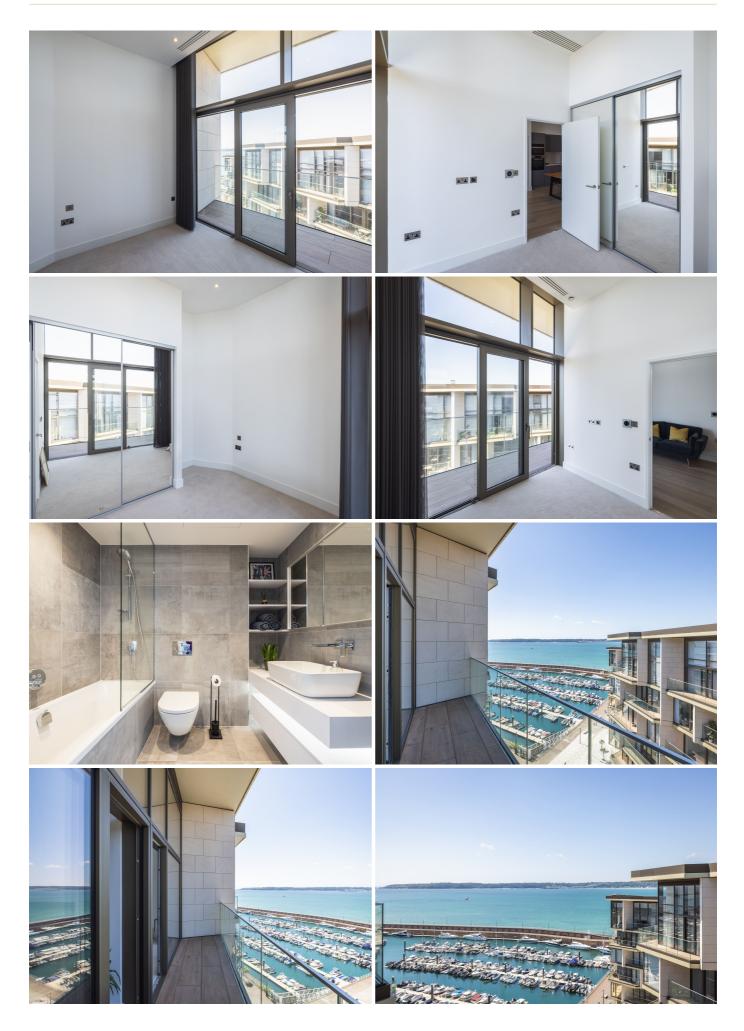

# POA ST. HELIER

INVESTORS - Buy to let - Livingroom is delighted to offer the opportunity to purchase a ninth-floor, two-bedroom penthouse apartment within the East building of the much-coveted Horizon development with a sitting tenant. E906 is a 'Gold Specification' superior apartment and comprises two double bedrooms, the primary with an en suite shower room and a house bathroom. The kitchen/dining/sitting room is open-plan and has a fabulous double-height ceiling and enviable views over the marina towards the castle. Both bedrooms also have double-height ceilings so there is a great sense of space and light. A good-sized private balcony with access from the living area and a second bedroom. The apartment comes with an underground parking space and a private store. The stunning development comprises 280 luxury apartments - designed by Skidmore, Owings & Merrill LLP (SOM), the world's most awarded international architecture firm. The development includes one-, two- and three-bedroom apartments, all...

Superior views over the marina and castle beyond

Underground parking space in secure car park

Luxury Horizon East penthouse apartment

Balcony with marina and sea views

Two bedrooms, two bathrooms

Double height ceilings

#### **PARKING & STORE**

One designated secure parking space Private store cupboard