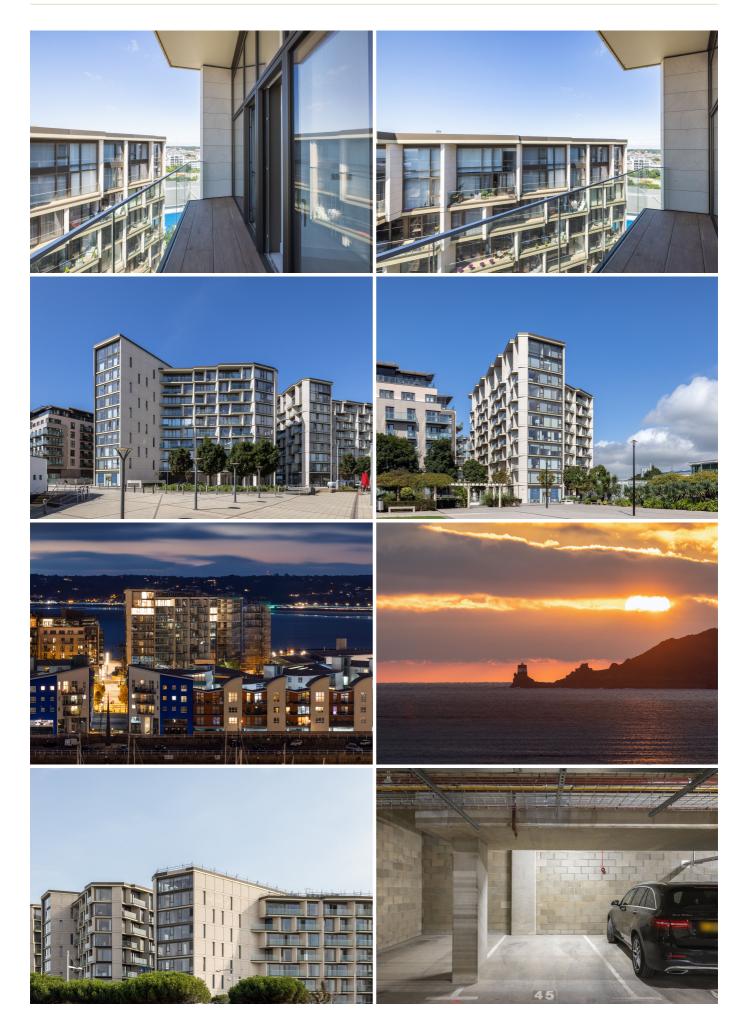

# POA ST. HELIER

INVESTORS - Buy to let - Livingroom is delighted to offer the opportunity to purchase a ninth-floor, two-bedroom penthouse apartment within the East building of the much-coveted Horizon development with a sitting tenant. E906 is a 'Gold Specification' superior apartment and comprises two double bedrooms, the primary with an en suite shower room and a house bathroom. The kitchen/dining/sitting room is open-plan and has a fabulous double-height ceiling and enviable views over the marina towards the castle. Both bedrooms also have double-height ceilings so there is a great sense of space and light. A good-sized private balcony with access from the living area and a second bedroom. The apartment comes with an underground parking space and a private store. The stunning development comprises 280 luxury apartments - designed by Skidmore, Owings & Merrill LLP (SOM), the world's most awarded international architecture firm. The development includes one-, two- and three-bedroom apartments, all...

# **KEY FACTS**

Investment property with sitting tenant

Exciting new St. Helier community with leisure, retail, hospitality and healthcare on your doorstep

Suitable for all with lift access from car park to apartment level

#### **PARKING & STORE**

One designated secure parking space Private store cupboard