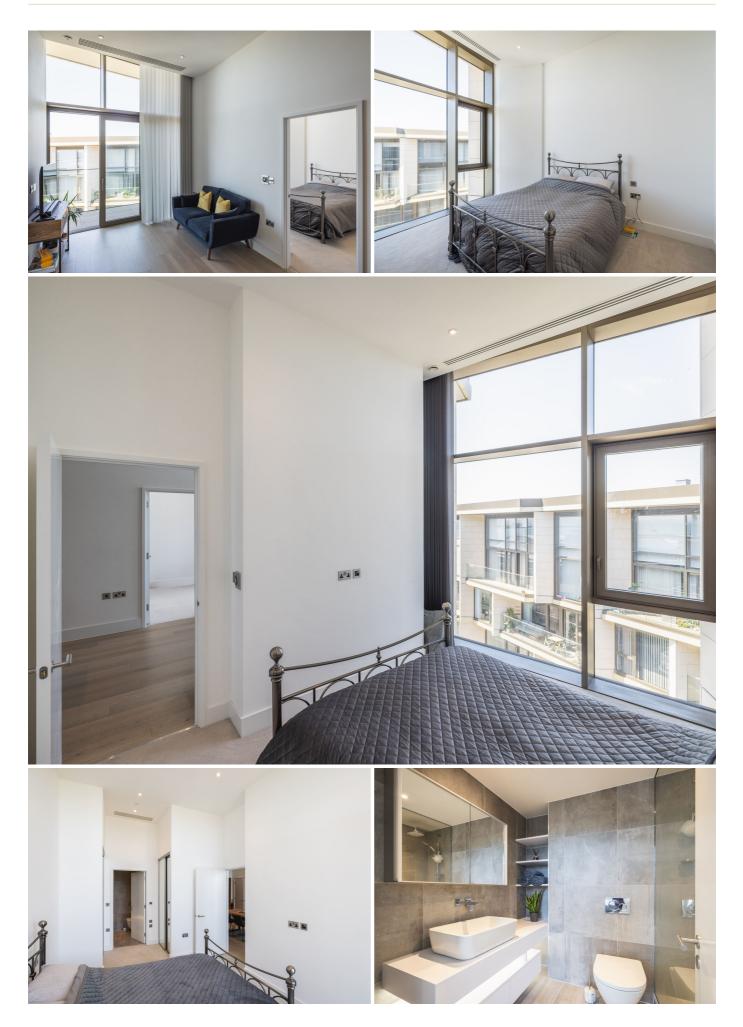

# POA ST. HELIER

INVESTORS - Buy to let - Livingroom is delighted to offer the opportunity to purchase a ninth-floor, two-bedroom penthouse apartment within the East building of the much-coveted Horizon development with a sitting tenant. E906 is a 'Gold Specification' superior apartment and comprises two double bedrooms, the primary with an en suite shower room and a house bathroom. The kitchen/dining/sitting room is open-plan and has a fabulous double-height ceiling and enviable views over the marina towards the castle. Both bedrooms also have double-height ceilings so there is a great sense of space and light. A good-sized private balcony with access from the living area and a second bedroom. The apartment comes with an underground parking space and a private store. The stunning development comprises 280 luxury apartments - designed by Skidmore, Owings & Merrill LLP (SOM), the world's most awarded international architecture firm. The development includes one-, two- and three-bedroom apartments, all...

# NINTH FLOOR

| Kitchen/Diner   | 9′8 x 12′5  |
|-----------------|-------------|
| Sitting Room    | 13'1 x 10'3 |
| Primary Bedroom | 17'7 x 9'8  |
| En-suite        | 5′9 x 7′2   |
| Bathroom        | 8′0 x 5′5   |
| Bedroom Two     | 10′4 x 9′8  |
| Balcony         | 4′9 x 17′0  |
|                 |             |

Superior views over the marina and castle beyond

Underground parking space in secure car park

Luxury Horizon East penthouse apartment

Balcony with marina and sea views

Two bedrooms, two bathrooms

Double height ceilings

#### SPECIFICATION

Superior Gold Specification