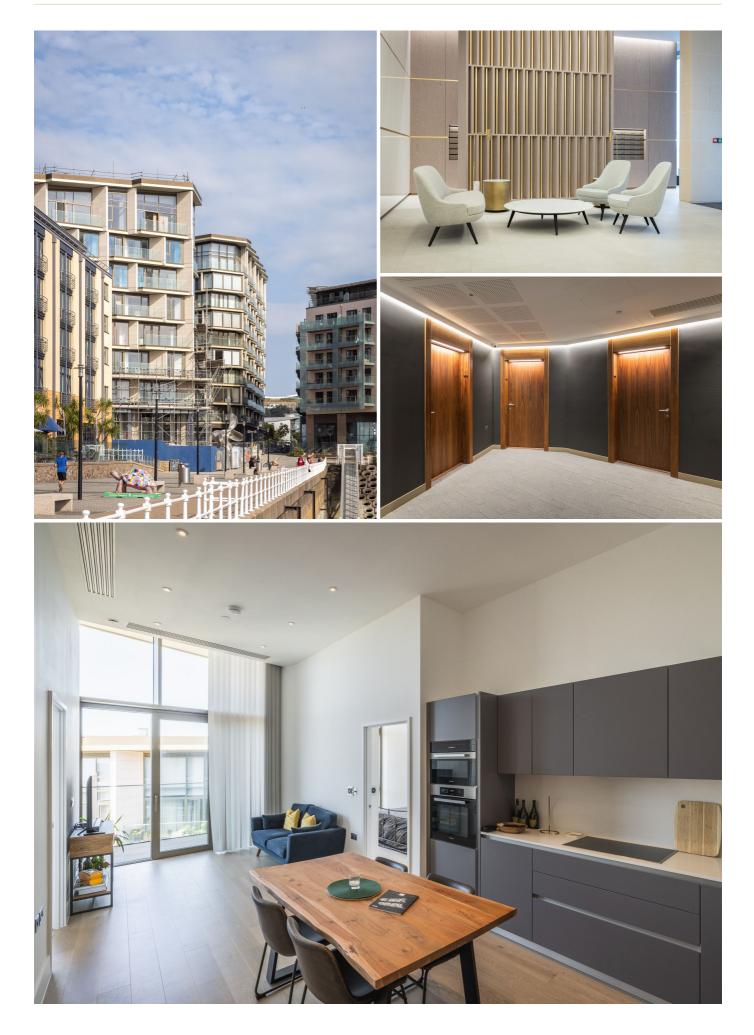

# POA ST. HELIER

INVESTORS - Buy to let - Livingroom is delighted to offer the opportunity to purchase a ninth-floor, two-bedroom penthouse apartment within the East building of the much-coveted Horizon development with a sitting tenant. E906 is a 'Gold Specification' superior apartment and comprises two double bedrooms, the primary with an en suite shower room and a house bathroom. The kitchen/dining/sitting room is open-plan and has a fabulous double-height ceiling and enviable views over the marina towards the castle. Both bedrooms also have double-height ceilings so there is a great sense of space and light. A good-sized private balcony with access from the living area and a second bedroom. The apartment comes with an underground parking space and a private store. The stunning development comprises 280 luxury apartments - designed by Skidmore, Owings & Merrill LLP (SOM), the world's most awarded international architecture firm. The development includes one-, two- and three-bedroom apartments, all...

# NINTH FLOOR

| Kitchen/Diner   | 9′8 x 12′5  |
|-----------------|-------------|
| Sitting Room    | 13'1 x 10'3 |
| Primary Bedroom | 17'7 x 9'8  |
| En-suite        | 5′9 x 7′2   |
| Bathroom        | 8′0 x 5′5   |
| Bedroom Two     | 10′4 x 9′8  |
| Balcony         | 4′9 x 17′0  |
|                 |             |

Superior views over the marina and castle beyond

Underground parking space in secure car park

Luxury Horizon East penthouse apartment

Balcony with marina and sea views

Two bedrooms, two bathrooms

Double height ceilings