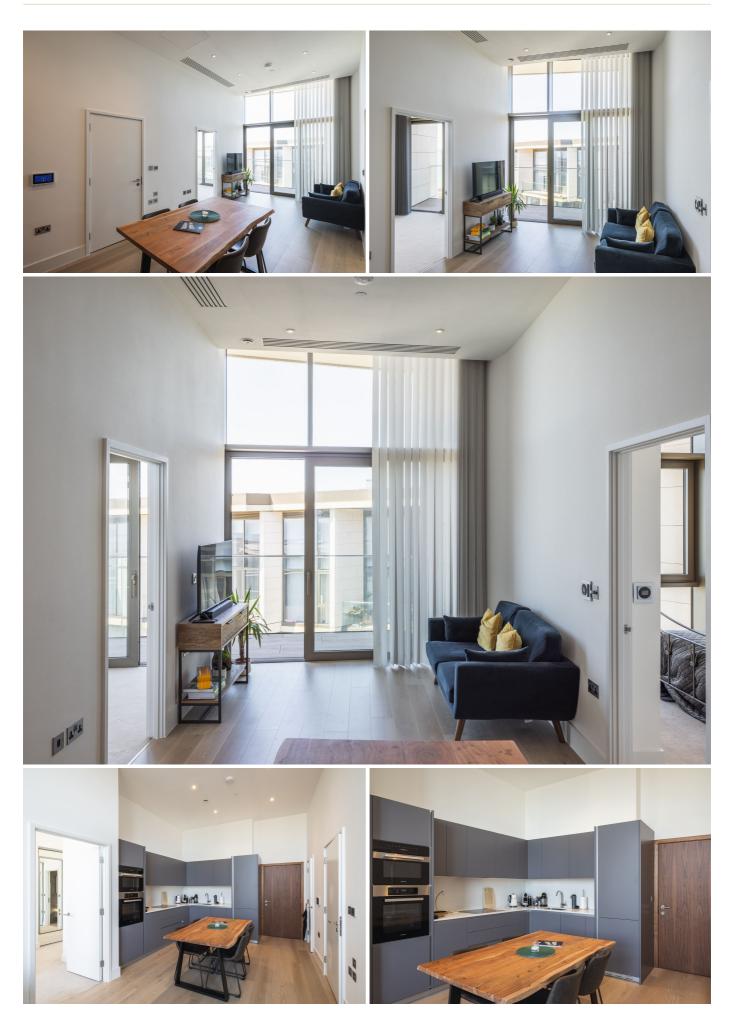

# POA ST. HELIER

INVESTORS - Buy to let - Livingroom is delighted to offer the opportunity to purchase a ninth-floor, two-bedroom penthouse apartment within the East building of the much-coveted Horizon development with a sitting tenant. E906 is a 'Gold Specification' superior apartment and comprises two double bedrooms, the primary with an en suite shower room and a house bathroom. The kitchen/dining/sitting room is open-plan and has a fabulous double-height ceiling and enviable views over the marina towards the castle. Both bedrooms also have double-height ceilings so there is a great sense of space and light. A good-sized private balcony with access from the living area and a second bedroom. The apartment comes with an underground parking space and a private store. The stunning development comprises 280 luxury apartments - designed by Skidmore, Owings & Merrill LLP (SOM), the world's most awarded international architecture firm. The development includes one-, two- and three-bedroom apartments, all...

# NINTH FLOOR

| Kitchen/Diner   | 9′8 x 12′5  |
|-----------------|-------------|
| Sitting Room    | 13'1 x 10'3 |
| Primary Bedroom | 17'7 x 9'8  |
| En-suite        | 5′9 x 7′2   |
| Bathroom        | 8′0 x 5′5   |
| Bedroom Two     | 10′4 x 9′8  |
| Balcony         | 4′9 x 17′0  |
|                 |             |

Superior views over the marina and castle beyond

Underground parking space in secure car park

Luxury Horizon East penthouse apartment

Balcony with marina and sea views

Two bedrooms, two bathrooms

Double height ceilings

#### SPECIFICATION

Superior Gold Specification