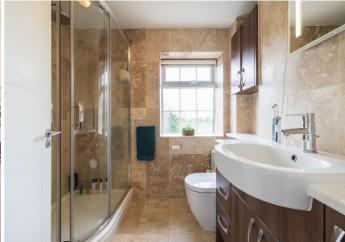

# Apple Tree Cottage, 4 Oaklands Manor

SOLE AGENT

3

BATHROOM

**826** 

# TOTAL FLOOR AREA: 826 sq.ft. (76.7 sq.m.) approx.

| GROUND FLOOR    |             |
|-----------------|-------------|
| Entrance Hall   | 3′8 x 16′4  |
| Sitting Room    | 11'0 x 16'4 |
| Cloakroom       | 2′11 x 5′7  |
| Kitchen         | 9'4 x 11'6  |
| Dining Room     | 9′4 x 7′7   |
| FIRST FLOOR     |             |
| Landing         | 9′3 x 9′11  |
| Primary Bedroom | 9′1 x 16′4  |
| Shower Room     | 6′8 x 6′0   |
| Bedroom Two     | 9'4 x 12'0  |
| Office/Study    | 7′7 × 7′0   |