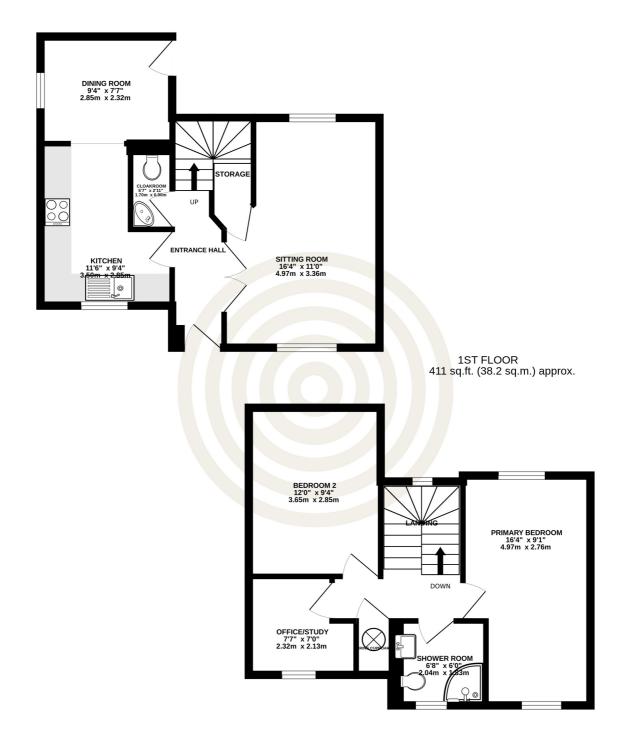

## GROUND FLOOR 415 sq.ft. (38.6 sq.m.) approx.

# TOTAL FLOOR AREA: 826 sq.ft. (76.7 sq.m.) approx.

| GROUND FLOOR    |             |
|-----------------|-------------|
| Entrance Hall   | 3′8 x 16′4  |
| Sitting Room    | 11'0 x 16'4 |
| Cloakroom       | 2′11 x 5′7  |
| Kitchen         | 9'4 x 11'6  |
| Dining Room     | 9′4 x 7′7   |
| FIRST FLOOR     |             |
| Landing         | 9′3 x 9′11  |
| Primary Bedroom | 9′1 x 16′4  |
| Shower Room     | 6′8 x 6′0   |
| Bedroom Two     | 9'4 x 12'0  |
| Office/Study    | 7′7 × 7′0   |