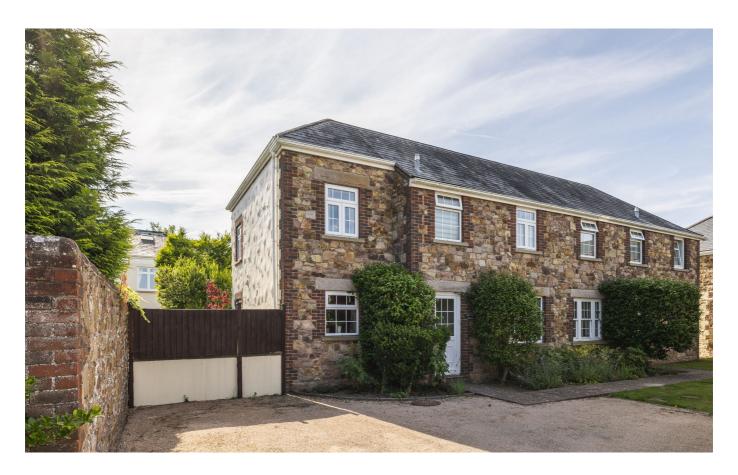

# £699,000 ST. SAVIOUR

This pretty granite cottage is located in the beautiful grounds of Oaklands Manor and with easy access to all the amenities nearby at Maufant and Five Oaks. It is a characterful property that has much to offer the next owner. It would be either a perfect downsize property or could be the first step on the property ladder. With characterful sitting room, separate kitchen with dining area, two double bedrooms, a single bedroom, perfect as a study or dressing room and a house shower room plus cloakroom. Add to this a West facing courtyard patio garden, perfect for enjoying alfresco dining and the use of the manor grounds, an expansive private communal garden which not only enhance the beauty of the development but also serves as a protective enclave, ensuring a secure and peaceful environment for residents to enjoy. There is also a single garage plus parking for one to two vehicles, this really is a gem of a home and an excellent opportunity to own a beautiful home. For more information...

#### **KEY FACTS**

Two doubles plus a single bedroom, one bath, country cottage

Sitting room and separate kitchen with dining area

Presented in walk in condition

Tranquil location surrounded by Oaklands Manor grounds and surrounding countryside