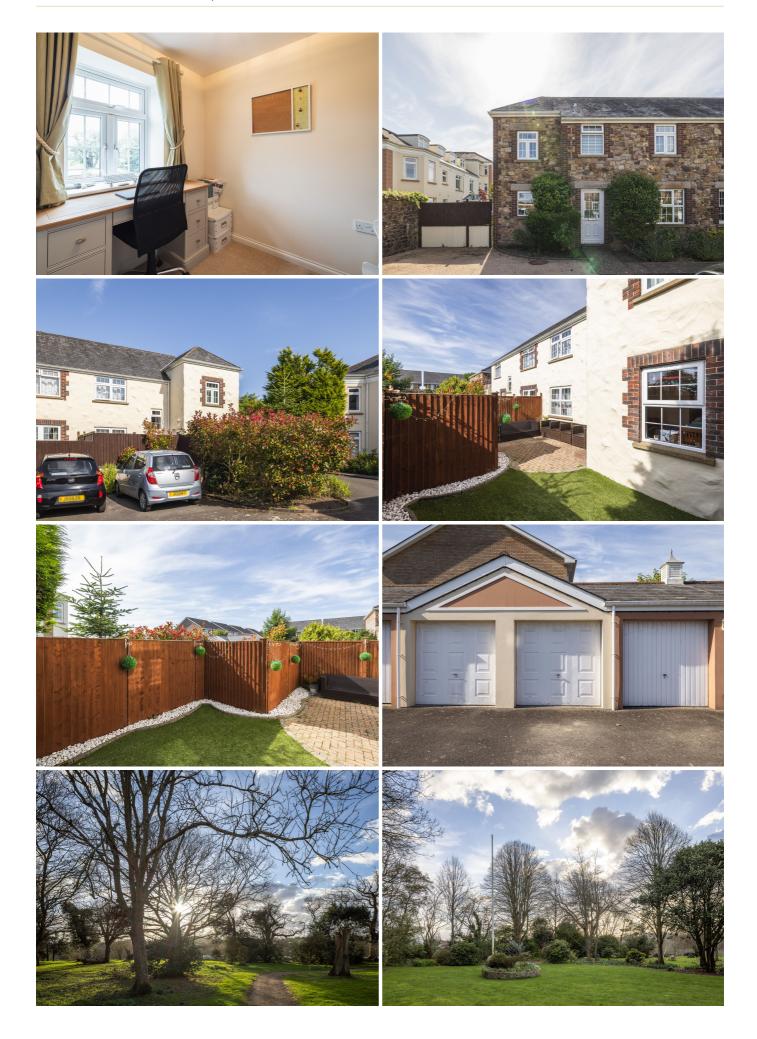

# £699,000 ST. SAVIOUR

This pretty granite cottage is located in the beautiful grounds of Oaklands Manor and with easy access to all the amenities nearby at Maufant and Five Oaks. It is a characterful property that has much to offer the next owner. It would be either a perfect downsize property or could be the first step on the property ladder. With characterful sitting room, separate kitchen with dining area, two double bedrooms, a single bedroom, perfect as a study or dressing room and a house shower room plus cloakroom. Add to this a West facing courtyard patio garden, perfect for enjoying alfresco dining and the use of the manor grounds, an expansive private communal garden which not only enhance the beauty of the development but also serves as a protective enclave, ensuring a secure and peaceful environment for residents to enjoy. There is also a single garage plus parking for one to two vehicles, this really is a gem of a home and an excellent opportunity to own a beautiful home. For more information...

Private, enclosed West facing patio courtyard plus communal garden and use of Manor grounds

Single garage plus parking for one/two vehicles, plus plentiful visitor parking

Shared shed for storage

Attic for storage

On site care taker

Would suit a down sizer/professional/professional couple/first time buyer

Children under 21 not allowed full time but staying part time is fine