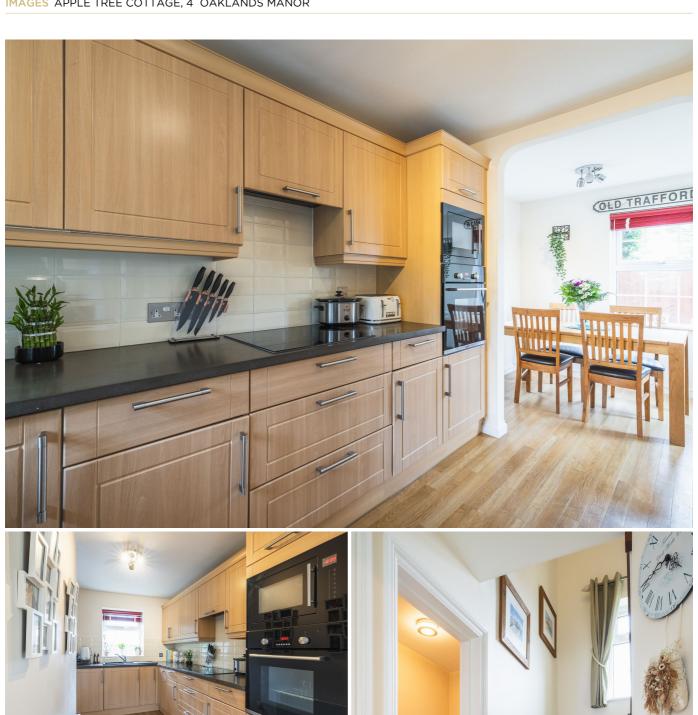

# £699,000 ST. SAVIOUR

This pretty granite cottage is located in the beautiful grounds of Oaklands Manor and with easy access to all the amenities nearby at Maufant and Five Oaks. It is a characterful property that has much to offer the next owner. It would be either a perfect downsize property or could be the first step on the property ladder. With characterful sitting room, separate kitchen with dining area, two double bedrooms, a single bedroom, perfect as a study or dressing room and a house shower room plus cloakroom. Add to this a West facing courtyard patio garden, perfect for enjoying alfresco dining and the use of the manor grounds, an expansive private communal garden which not only enhance the beauty of the development but also serves as a protective enclave, ensuring a secure and peaceful environment for residents to enjoy. There is also a single garage plus parking for one to two vehicles, this really is a gem of a home and an excellent opportunity to own a beautiful home. For more information...

#### **KEY FACTS**

Two doubles plus a single bedroom, one bath, country cottage

Sitting room and separate kitchen with dining area

Presented in walk in condition

Tranquil location surrounded by Oaklands Manor grounds and surrounding countryside