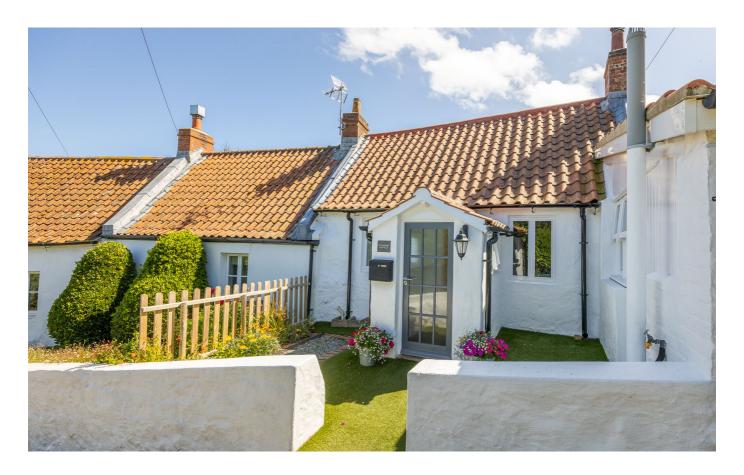

## £460,000 LOCAL MARKET, FOREST

This quaint, character Cottage is situated in a picturesque hamlet, located in a quiet lane above Petit Bot Valley. In walk-in condition, the property is in excellent order and has underfloor heating throughout. The accommodation comprises porch, cosy kitchen/sitting/dining room with multi-fuel stove, single bedroom with built-in wardrobe and a shower room. There is a further attic room which is externally accessed from the side of the property and is ideal for further storage/study/play room. Externally, there is parking for one vehicle, external WC and a superb, lawned garden complete with a timber summer house that boasts a beautiful, treetop view towards the Valley. A beautiful, bijoux home in a desirable location close to the South Coast cliffs.

### **KEY FACTS**

Quaint, character Cottage

Situated in a quiet hamlet above Petit Bot Valley

Immaculate order throughout with additional attic room

Bijoux accommodation with multi-fuel burner

Parking for one vehicle and garden with summerhouse and treetop views