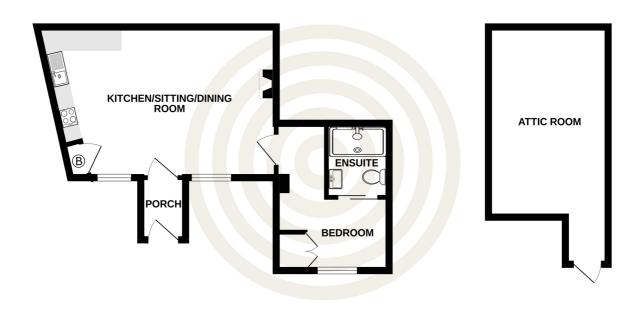

GROUND FLOOR 530 sq.ft. (49.3 sq.m.) approx.

| Porch                       | 8′9 x 5′1   |
|-----------------------------|-------------|
| Kitchen/sitting/dining room | 20′0 x 12′5 |
| Bedroom                     | 10'0 x 7'0  |
| Ensuite                     | 5′1 x 6′1   |
| Attic room                  | 10'0 v 19'6 |