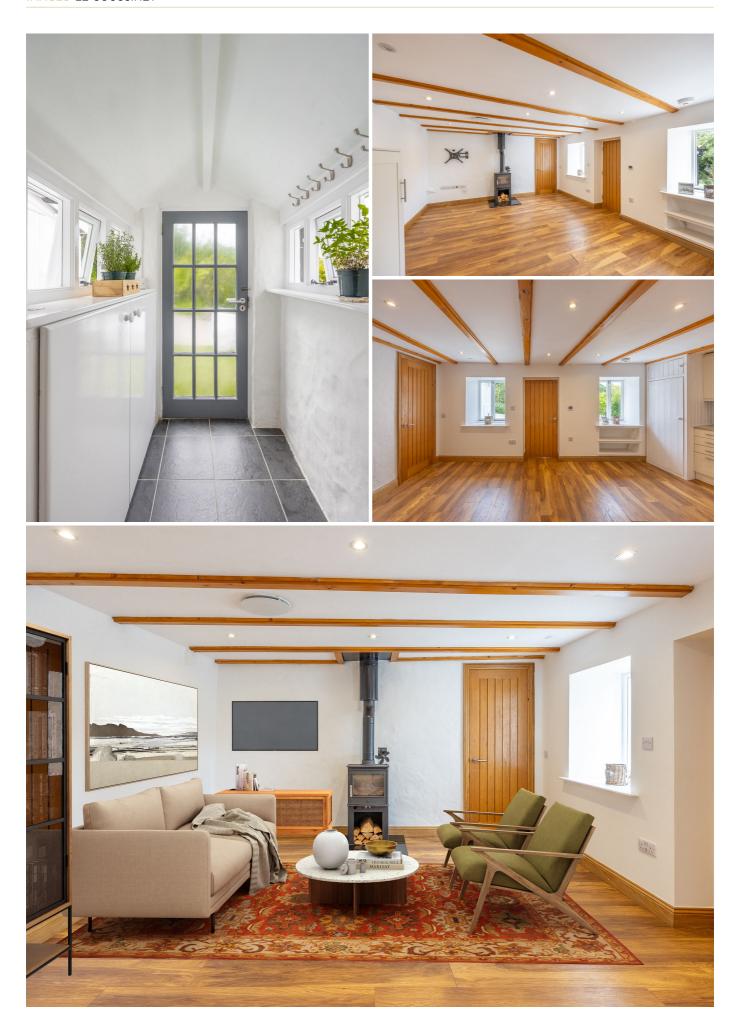

## £460,000 LOCAL MARKET, FOREST

This quaint, character Cottage is situated in a picturesque hamlet, located in a quiet lane above Petit Bot Valley. In walk-in condition, the property is in excellent order and has underfloor heating throughout. The accommodation comprises porch, cosy kitchen/sitting/dining room with multi-fuel stove, single bedroom with built-in wardrobe and a shower room. There is a further attic room which is externally accessed from the side of the property and is ideal for further storage/study/play room. Externally, there is parking for one vehicle, external WC and a superb, lawned garden complete with a timber summer house that boasts a beautiful, treetop view towards the Valley. A beautiful, bijoux home in a desirable location close to the South Coast cliffs.