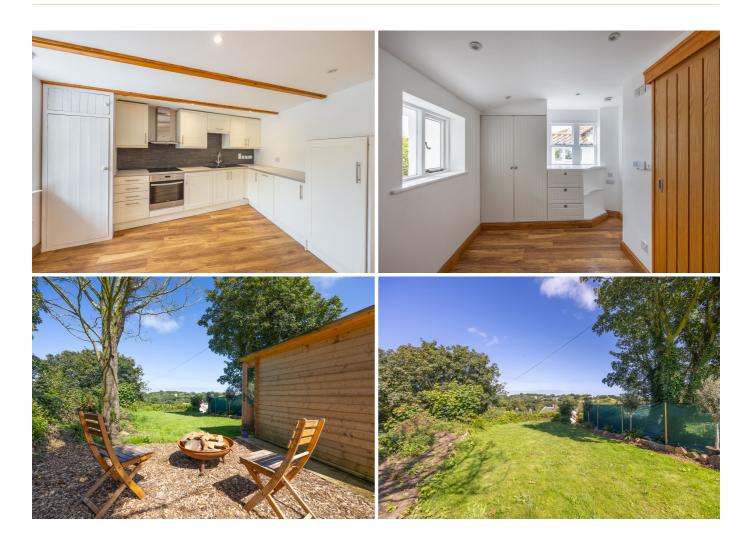

## £460,000 LOCAL MARKET, FOREST

This quaint, character Cottage is situated in a picturesque hamlet, located in a quiet lane above Petit Bot Valley. In walk-in condition, the property is in excellent order and has underfloor heating throughout. The accommodation comprises porch, cosy kitchen/sitting/dining room with multi-fuel stove, single bedroom with built-in wardrobe and a shower room. There is a further attic room which is externally accessed from the side of the property and is ideal for further storage/study/play room. Externally, there is parking for one vehicle, external WC and a superb, lawned garden complete with a timber summer house that boasts a beautiful, treetop view towards the Valley. A beautiful, bijoux home in a desirable location close to the South Coast cliffs.

#### **APPLIANCES**

Zanussi oven

Zanussi hob and extractor unit

Zanussi fridge

Zanussi washer dryer

Zanussi slimline dishwasher