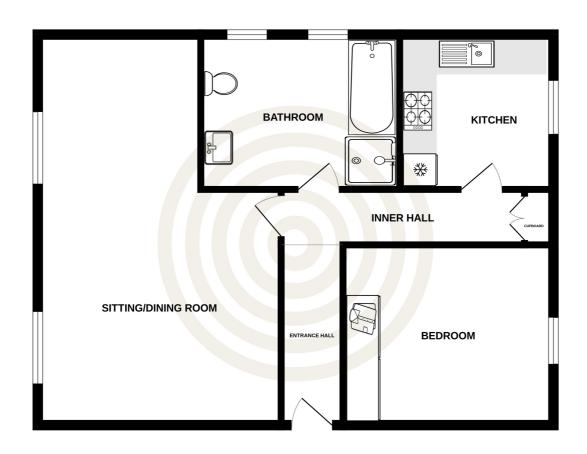

FIRST FLOOR 649 sq.ft. (60.3 sq.m.) approx.

# Entrance hall 12'1 x 3'6 Inner hall 14'1 x 3' Bedroom 11'11 x 10'3 Kitchen 8'9 x 8'8 Bathroom 11'3 x 8'5 Sitting/dining room 20'10 x 14' Attic room 21'1 x 30'