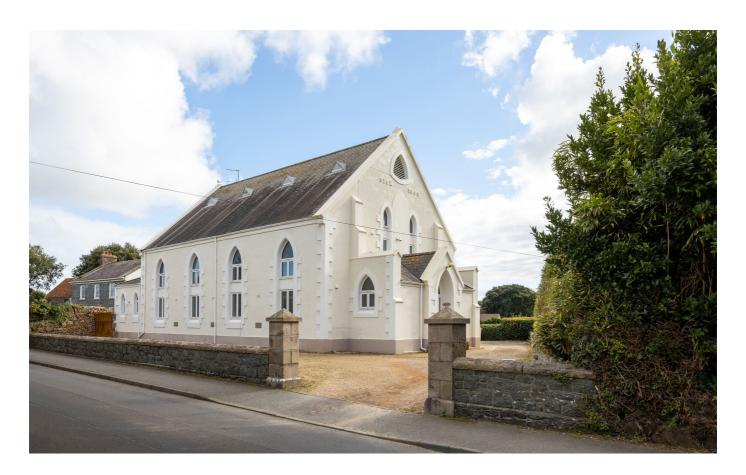

# **POPPY VIEW**

1 1 649
BEDROOM BATHROOM SQ FT

## £395,000 LOCAL MARKET, ST. PIERRE DU BOIS

This spacious, first floor apartment is situated in the heart of the village of St. Pierre du Bois, close to all amenities, regular bus routes and on the doorstep of beautiful country walking lanes. Previously a chapel, the building now occupies four apartments and overlooks a neighbouring, agricultural field. The naturally light accommodation is well proportioned and comprises communal entrance/stairwell, entrance hall, double bedroom with fitted wardrobes, fully fitted kitchen, large, four piece suite bathroom and a stylish sitting/dining room. The attic space above has also been carpeted throughout and could provide an additional snug or study. Parking is available for one vehicle along with ample visitor spaces and there is also a small communal garden area to the rear. An easily maintained home in a convenient and desirable location. (N.B. Rented until April 2025)