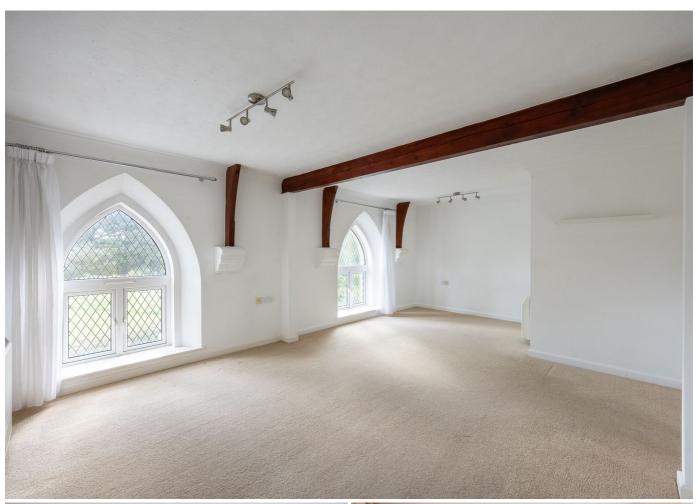

## £395,000 LOCAL MARKET, ST. PIERRE DU BOIS

This spacious, first floor apartment is situated in the heart of the village of St. Pierre du Bois, close to all amenities, regular bus routes and on the doorstep of beautiful country walking lanes. Previously a chapel, the building now occupies four apartments and overlooks a neighbouring, agricultural field. The naturally light accommodation is well proportioned and comprises communal entrance/stairwell, entrance hall, double bedroom with fitted wardrobes, fully fitted kitchen, large, four piece suite bathroom and a stylish sitting/dining room. The attic space above has also been carpeted throughout and could provide an additional snug or study. Parking is available for one vehicle along with ample visitor spaces and there is also a small communal garden area to the rear. An easily maintained home in a convenient and desirable location. (N.B. Rented until April 2025)

# Entrance hall 12'1 x 3'6 Inner hall 14'1 x 3' Bedroom 11'11 x 10'3 Kitchen 8'9 x 8'8 Bathroom 11'3 x 8'5 Sitting/dining room 20'10 x 14' Attic room 21'1 x 30'