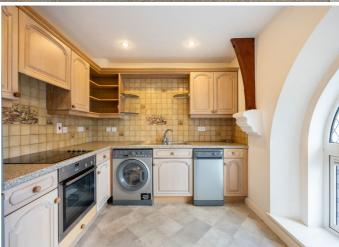

## £395,000 LOCAL MARKET, ST. PIERRE DU BOIS

This spacious, first floor apartment is situated in the heart of the village of St. Pierre du Bois, close to all amenities, regular bus routes and on the doorstep of beautiful country walking lanes. Previously a chapel, the building now occupies four apartments and overlooks a neighbouring, agricultural field. The naturally light accommodation is well proportioned and comprises communal entrance/stairwell, entrance hall, double bedroom with fitted wardrobes, fully fitted kitchen, large, four piece suite bathroom and a stylish sitting/dining room. The attic space above has also been carpeted throughout and could provide an additional snug or study. Parking is available for one vehicle along with ample visitor spaces and there is also a small communal garden area to the rear. An easily maintained home in a convenient and desirable location. (N.B. Rented until April 2025)

#### **APPLIANCES**

Neff oven and hob Fridge/freezer Slimline dishwasher