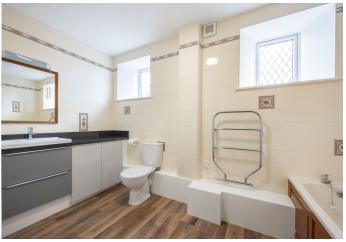

## £395,000 LOCAL MARKET, ST. PIERRE DU BOIS

This spacious, first floor apartment is situated in the heart of the village of St. Pierre du Bois, close to all amenities, regular bus routes and on the doorstep of beautiful country walking lanes. Previously a chapel, the building now occupies four apartments and overlooks a neighbouring, agricultural field. The naturally light accommodation is well proportioned and comprises communal entrance/stairwell, entrance hall, double bedroom with fitted wardrobes, fully fitted kitchen, large, four piece suite bathroom and a stylish sitting/dining room. The attic space above has also been carpeted throughout and could provide an additional snug or study. Parking is available for one vehicle along with ample visitor spaces and there is also a small communal garden area to the rear. An easily maintained home in a convenient and desirable location. (N.B. Rented until April 2025)

# Entrance hall 12'1 x 3'6 Inner hall 14'1 x 3' Bedroom 11'11 x 10'3 Kitchen 8'9 x 8'8 Bathroom 11'3 x 8'5 Sitting/dining room 20'10 x 14' Attic room 21'1 x 30'