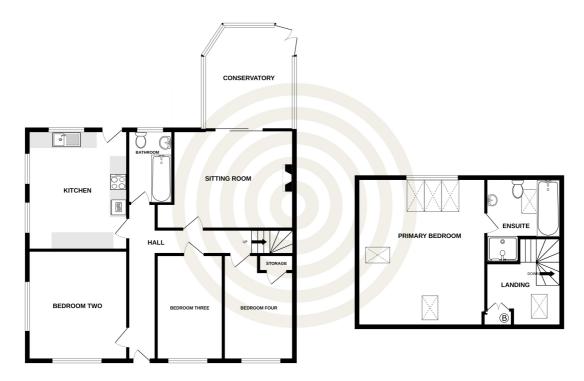

GROUND FLOOR 1140 sq.ft. (105.9 sq.m.) approx.

1ST FLOOR 495 sq.ft. (46.0 sq.m.) approx.

TOTAL FLOOR AREA : 1635 sq.ft. (151.9 sq.m.) approx.

Whist every attempt has been made to ensure the accuracy of the flooping contained here, measurements of doors, windows, rooms and any other items are approximate and no responsibility is taken for any error, omission or miss takement. This plan is for illustrative proposes only and should be used as such by any prospective purchaser. The services, systems and appliances shown have not been tested and no guarantee as to their onenability or efficiency can be housed.

## GROUND FLOOR

| Entrance hall       | 21′2 x 20′1 |
|---------------------|-------------|
| Bedroom two         | 12'9 x 14'1 |
| Bedroom three       | 8'6 x 13'7  |
| Bedroom four        | 9'1 x 13'7  |
| Sitting room        | 17'7 x 12'8 |
| Bathroom            | 5′9 x 9′5   |
| Conservatory        | 11'7 x 13'4 |
| Kitchen/dining room | 12'9 x 15'4 |
| FIRST FLOOR         |             |
| Study/landing       | 9′8 x 10′10 |
| Primary bedroom     | 16′5 x 19′0 |
| En-suite bathroom   | 9′8 x 10′10 |