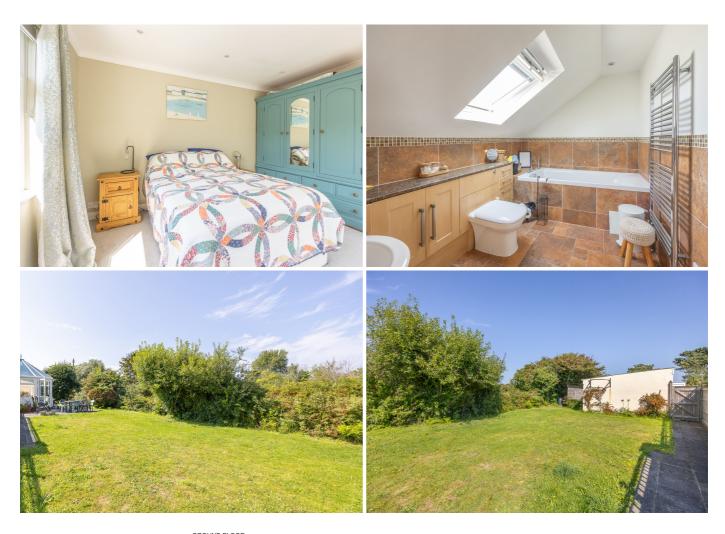

# POA LOCAL MARKET, VALE

This spacious, semi-detached family home is situated in a quiet lane within the Vale parish, only a short walk away from the picturesque Bordeaux Bay. In excellent order throughout, the accommodation is naturally light and offers superb reception space. Currently comprising entrance hall, kitchen/dining room, sitting room with conservatory, three bedrooms and family bathroom on the ground floor. The first floor has a study/landing and a primary bedroom with built-in wardrobes, en-suite bathroom and access to a sunny balcony which boasts a rural view. Externally, there is parking for three vehicles and a generous lawned garden complete with patio. An ideal home in a beautiful area of the Island.

## GROUND FLOOR

| Entrance hall       | 21′2 x 20′1 |
|---------------------|-------------|
| Bedroom two         | 12'9 x 14'1 |
| Bedroom three       | 8'6 x 13'7  |
| Bedroom four        | 9'1 x 13'7  |
| Sitting room        | 17'7 x 12'8 |
| Bathroom            | 5′9 x 9′5   |
| Conservatory        | 11'7 x 13'4 |
| Kitchen/dining room | 12'9 x 15'4 |
| FIRST FLOOR         |             |
| Study/landing       | 9′8 x 10′10 |
| Primary bedroom     | 16′5 x 19′0 |
| En-suite bathroom   | 9′8 x 10′10 |

#### **KEY FACTS**

Spacious, semi-detached family home Quiet lane close to Bordeaux Bay Naturally light accommodation Primary bedroom with balcony Parking for three vehicles Generous lawned garden