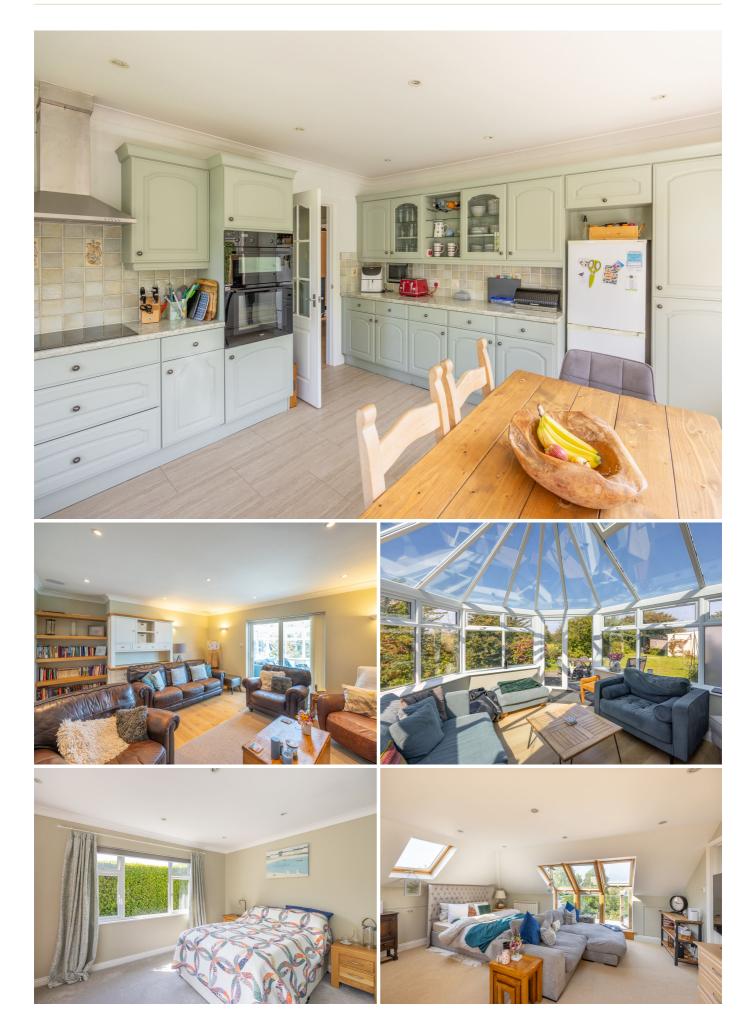

# POA LOCAL MARKET, VALE

This spacious, semi-detached family home is situated in a quiet lane within the Vale parish, only a short walk away from the picturesque Bordeaux Bay. In excellent order throughout, the accommodation is naturally light and offers superb reception space. Currently comprising entrance hall, kitchen/dining room, sitting room with conservatory, three bedrooms and family bathroom on the ground floor. The first floor has a study/landing and a primary bedroom with built-in wardrobes, en-suite bathroom and access to a sunny balcony which boasts a rural view. Externally, there is parking for three vehicles and a generous lawned garden complete with patio. An ideal home in a beautiful area of the Island.

## GROUND FLOOR

| Entrance hall       | 21′2 x 20′1 |
|---------------------|-------------|
| Bedroom two         | 12'9 x 14'1 |
| Bedroom three       | 8'6 x 13'7  |
| Bedroom four        | 9'1 x 13'7  |
| Sitting room        | 17'7 x 12'8 |
| Bathroom            | 5′9 x 9′5   |
| Conservatory        | 11'7 x 13'4 |
| Kitchen/dining room | 12'9 x 15'4 |
| FIRST FLOOR         |             |
| Study/landing       | 9′8 x 10′10 |
| Primary bedroom     | 16′5 x 19′0 |
| En-suite bathroom   | 9′8 x 10′10 |